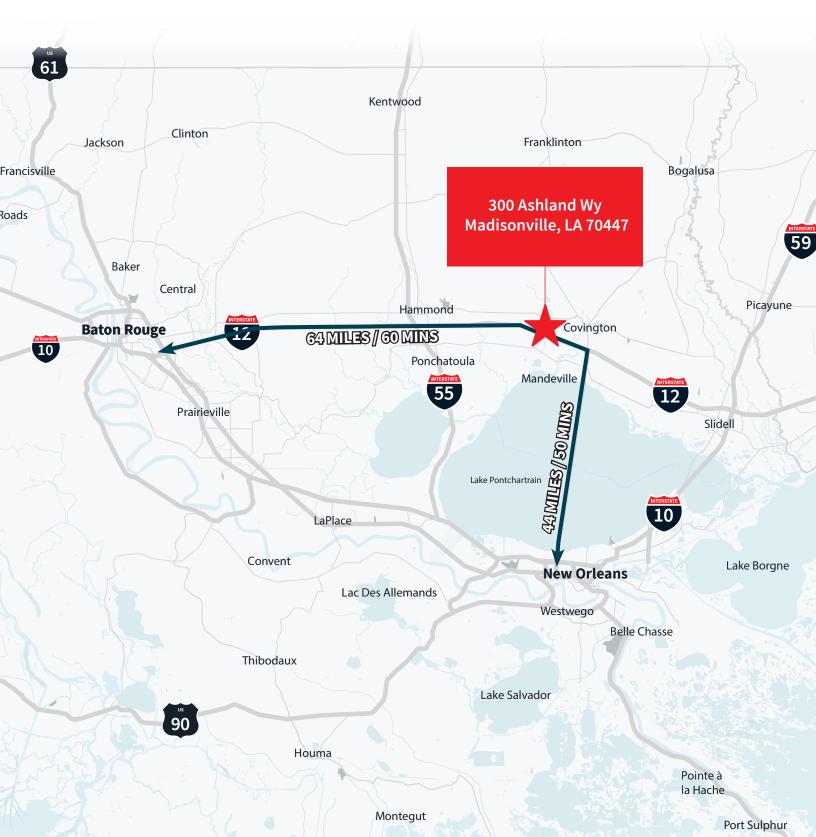

# **Property Highlights**

O ADDRESS

300 Ashland Way Madisonville, LA 70447

**REPORTION** 

Located in Ashland Oaks Corporate Park, slightly north of I-12 with immediate access to Highway 1085 and 1077

PROPERTY BREAKDOWN

# **Location Map**