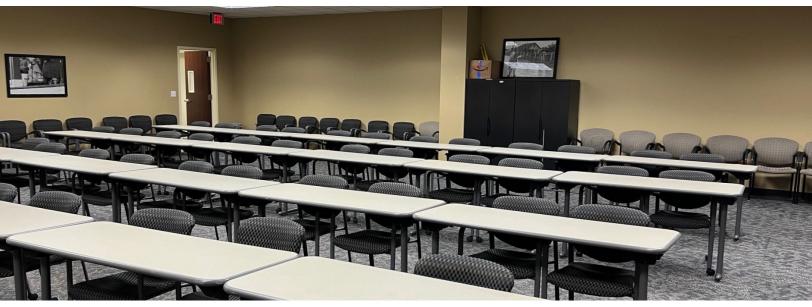

**OFFICE BREAKDOWN** 

Office area includes 7 private offices, reception/waiting, a large conference room, kitchen, two restrooms, two classrooms, copy room, storage, and electrical room.

**WAREHOUSE BREAKDOWN** 