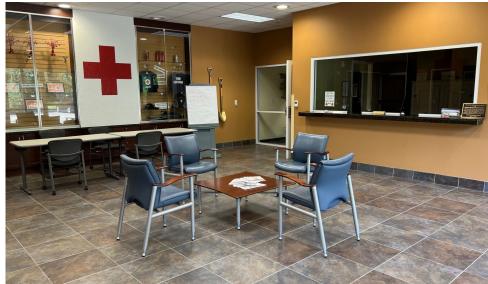

**OFFICE BREAKDOWN** 

Office area includes 7 private offices, reception/waiting, a large conference room, kitchen, two restrooms, two classrooms, copy room, storage, and electrical room.

**WAREHOUSE BREAKDOWN** 