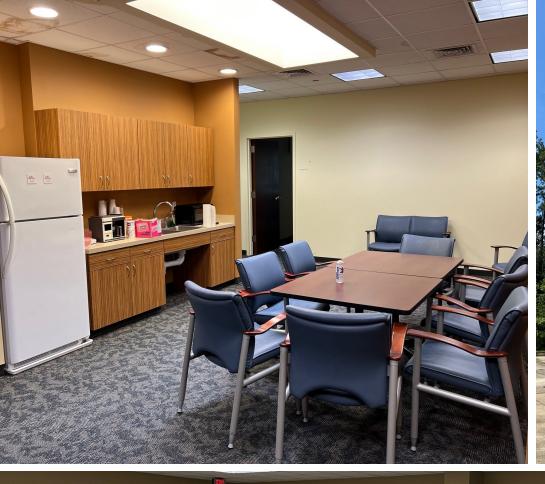

**OFFICE BREAKDOWN** 

Office area includes 7 private offices, reception/waiting, a large conference room, kitchen, two restrooms, two classrooms, copy room, storage, and electrical room.

**WAREHOUSE BREAKDOWN** 