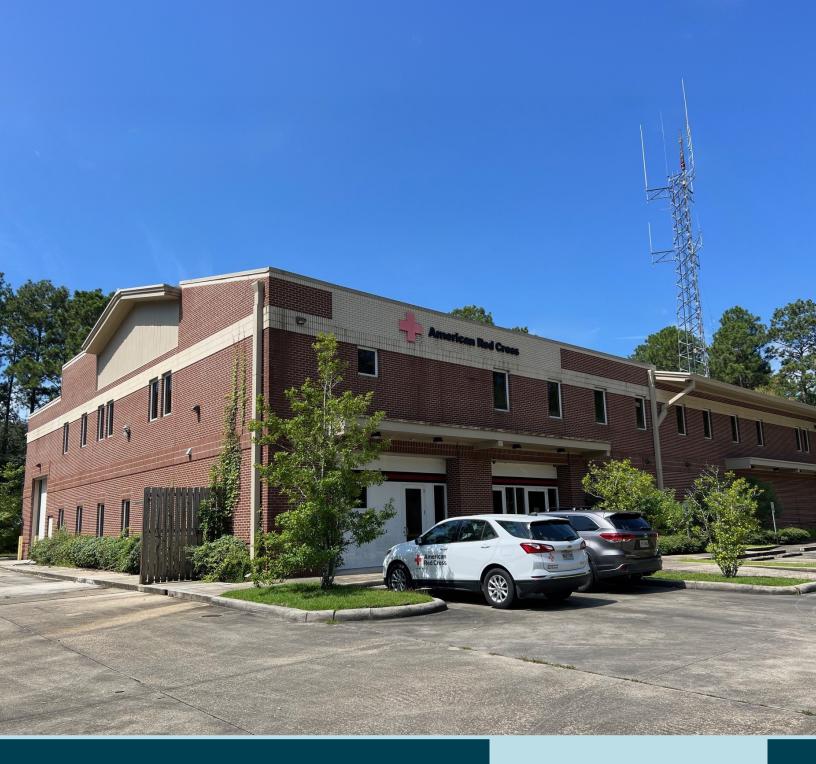

# **Property Highlights**

O ADDRESS

300 Ashland Way Madisonville, LA 70447

**REPORTION** 

Located in Ashland Oaks Corporate Park, slightly north of I-12 with immediate access to Highway 1085 and 1077

PROPERTY BREAKDOWN

Office/Warehouse Building consists of a total of ± 21,995 SF. The first floor consists of 12,103 SF - comprised of 9,227 SF of office space and 2,875 SF of warehouse space. The second floor consists of 9,892 SF of office space.