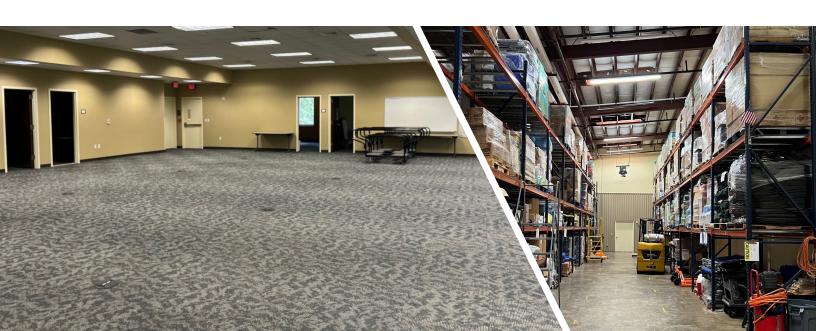

**OFFICE BREAKDOWN** 

Office area includes 7 private offices, reception/waiting, a large conference room, kitchen, two restrooms, two classrooms, copy room, storage, and electrical room.

**WAREHOUSE BREAKDOWN** 

Warehouse area is divided into 2,211 square feet with fan ventilation and space heaters and 664 square feet with full HVAC. Two overhead doors, 11'x11' and 11'x14'.

🖭 LAND AREA

Land Area: Approximately 157,709 SF (3.62 acres)