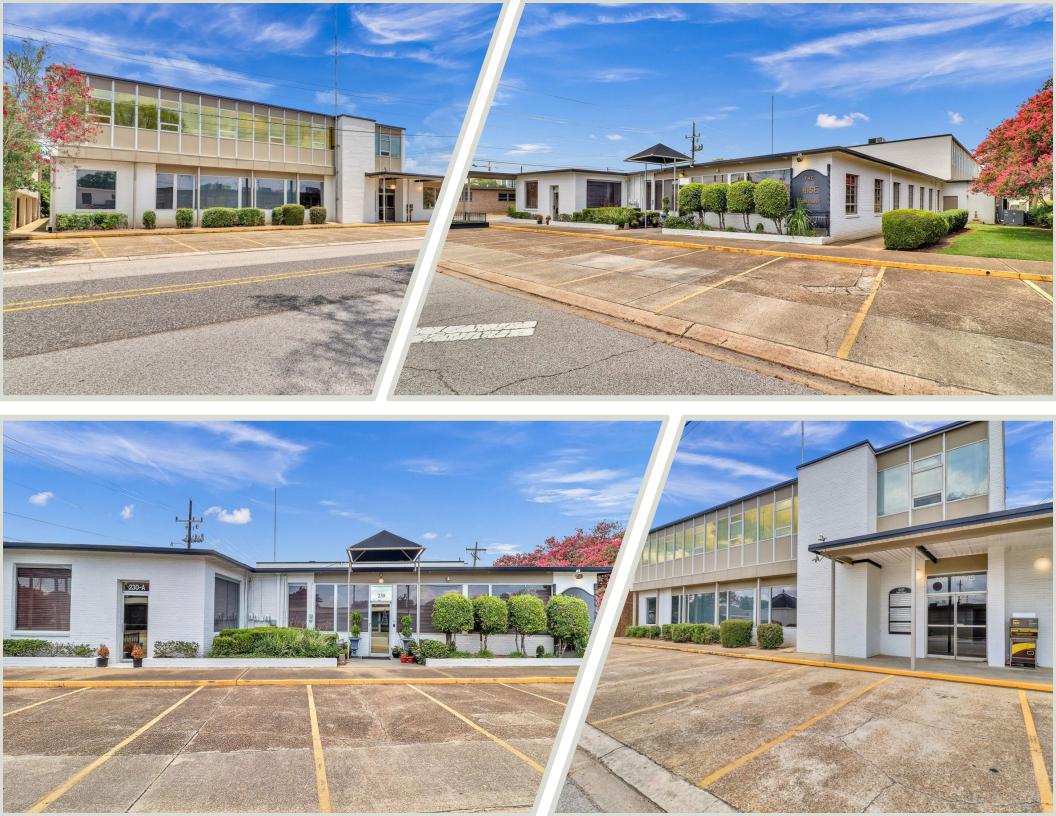

## **Property Highlights**

- Purchase opportunity for the first time in 30 years. Convenient to the rapidly expanding Ochsner Lafayette General, University of Louisiana at Lafayette, downtown and Hwy 90. Surrounded by many restaurants, retail and medical/professional offices.
- Highly visible 16,906 SF office building located in the heart of the Oil Center, on the corner of Heymann Blvd and Travis Street. Property features mid-century modern architecture with multiple entrances, allowing various businesses to operate with complete privacy under one roof. Situated in flood zone X.
- Building is owner-occupied with leases in place on unused portion, giving new owner flexibility on occupying as much space as needed and/or retaining current leases for investment. Possibility for the current owner to stay in and lease back for +/-12 months until relocation.