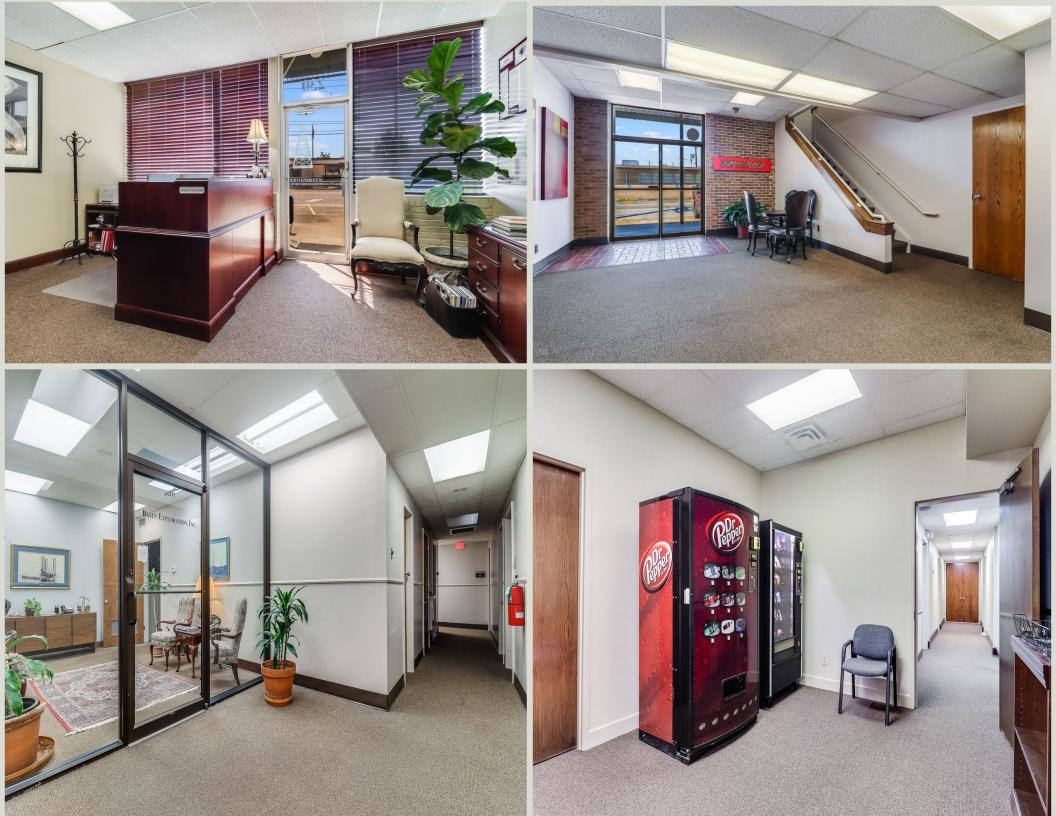

## **Property Highlights**

- Purchase opportunity for the first time in 30 years. Convenient to the rapidly expanding Ochsner Lafayette General, University of Louisiana at Lafayette, downtown and Hwy 90. Surrounded by many restaurants, retail and medical/professional offices.
- Highly visible 16,906 SF office building located in the heart of the Oil Center, on the corner of Heymann Blvd and Travis Street. Property features mid-century modern architecture with multiple entrances, allowing various businesses to operate with complete privacy under one roof. Situated in flood zone X.
- Building is owner-occupied with leases in place on unused portion, giving new owner flexibility on occupying as much space as needed and/or retaining current leases for investment. Possibility for the current owner to stay in and lease back for +/-12 months until relocation.