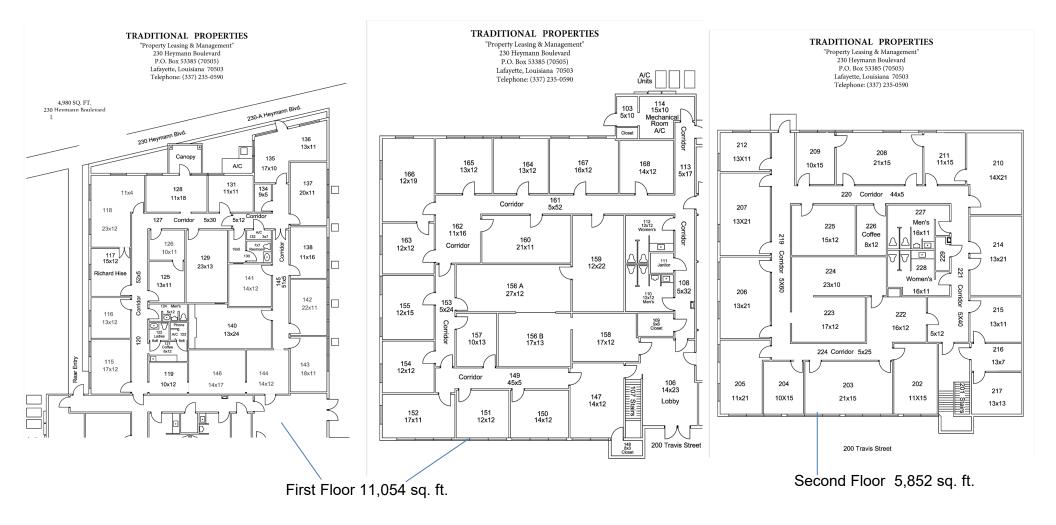

BUILDING SIZE 16,906 SF

**# OF PARKING SPACES** 30

**PURCHASE PRICE** \$2,050,000.00 = \$121.26 PSF

**TOTAL OPERATING EXPENSES** \$5.93 PSF= \$8,354.39/Month

**TOTAL POPULATION** 31,616

**TOTAL HOUSEHOLDS** 12,249

## **Property Highlights**

- Purchase opportunity for the first time in 30 years. Convenient to the rapidly expanding Ochsner Lafayette General, University of Louisiana at Lafayette, downtown and Hwy 90. Surrounded by many restaurants, retail and medical/professional offices.
- Highly visible 16,906 SF office building located in the heart of the Oil Center, on the corner of Heymann Blvd and Travis Street. Property features mid-century modern architecture with multiple entrances, allowing various businesses to operate with complete privacy under one roof. Situated in flood zone X.
- Building is owner-occupied with leases in place on unused portion, giving new owner flexibility on occupying as much space as needed and/or retaining current leases for investment. Possibility for the current owner to stay in and lease back for +/-12 months until relocation.