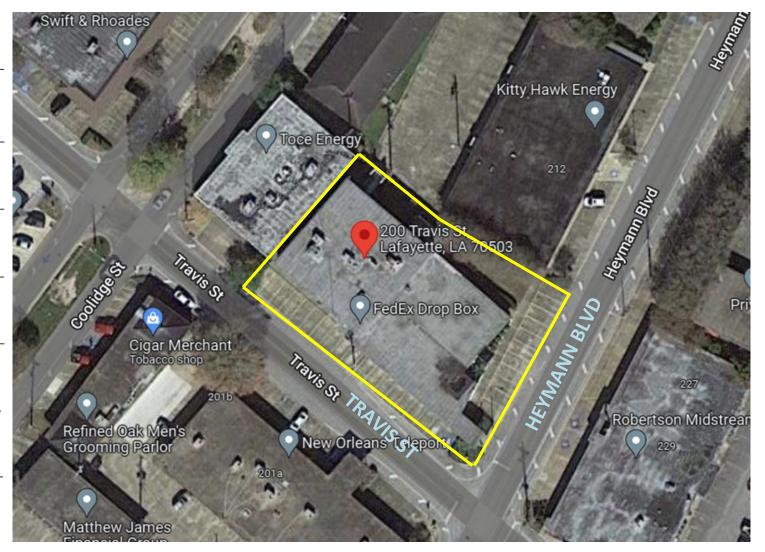

## PROFESSIONAL OFFICE BUILDING FOR SALE 230 HEYMANN BLVD / 200 TRAVIS ST LAFAYETTE, LA 70503

905 JEFFERSON ST #504, LAFAYETTE, LA 70501 | OFFICE: 337-443-0880 | CELL: 225-235-5755 | EMAIL: DIANA@SCOUTREC.COM | SCOUTREC.COM

## **Property Highlights**

- Purchase opportunity for the first time in 30 years. Convenient to the rapidly expanding Ochsner Lafayette General, University of Louisiana at Lafayette, downtown and Hwy 90. Surrounded by many restaurants, retail and medical/professional offices.
- Highly visible 16,906 SF office building located in the heart of the Oil Center, on the corner of Heymann Blvd and Travis Street. Property features mid-century modern architecture with multiple entrances, allowing various businesses to operate with complete privacy under one roof. Situated in flood zone X.
- Building is owner-occupied with leases in place on unused portion, giving new owner flexibility on occupying as much space as needed and/or retaining current leases for investment. Possibility for the current owner to stay in and lease back for +/-12 months until relocation.