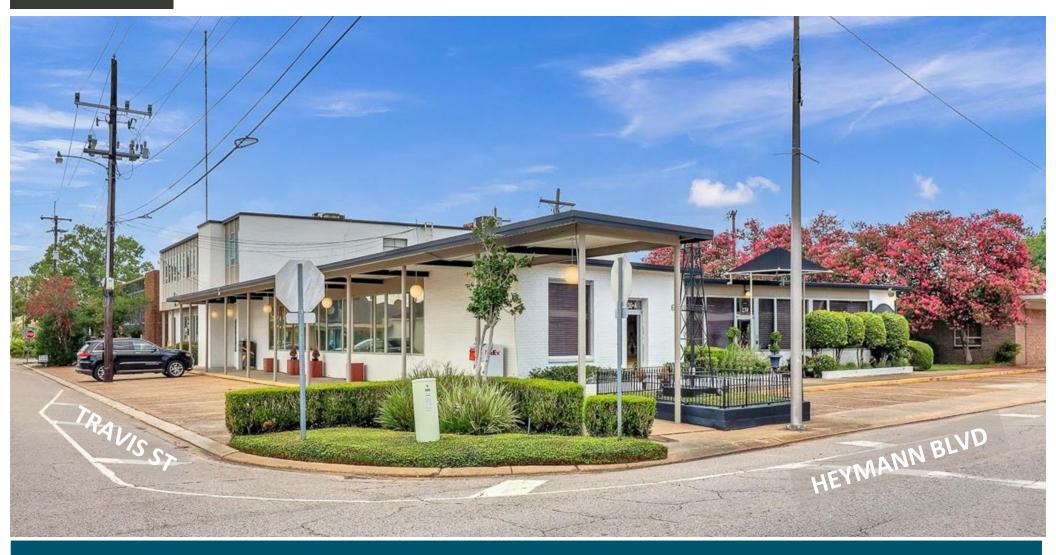

## PROFESSIONAL OFFICE BUILDING FOR SALE 230 HEYMANN BLVD / 200 TRAVIS ST LAFAYETTE, LA 70503

905 JEFFERSON ST #504, LAFAYETTE, LA 70501 | OFFICE: 337-443-0880 | CELL: 225-235-5755 | EMAIL: DIANA@SCOUTREC.COM | SCOUTREC.COM

## **Property Highlights**

- Purchase opportunity for the first time in 30 years. Convenient to the rapidly expanding Ochsner Lafayette General, University of Louisiana at Lafayette, downtown and Hwy 90. Surrounded by many restaurants, retail and medical/professional offices.
- Highly visible 16,906 SF office building located in the heart of the Oil Center, on the corner of Heymann Blvd and Travis Street. Property features mid-century modern architecture with multiple entrances, allowing various businesses to operate with complete privacy under one roof. Situated in flood zone X.
- Building is owner-occupied with leases in place on unused portion, giving new owner flexibility on occupying as much space as needed and/or retaining current leases for investment. Possibility for the current owner to stay in and lease back for +/-12 months until relocation.