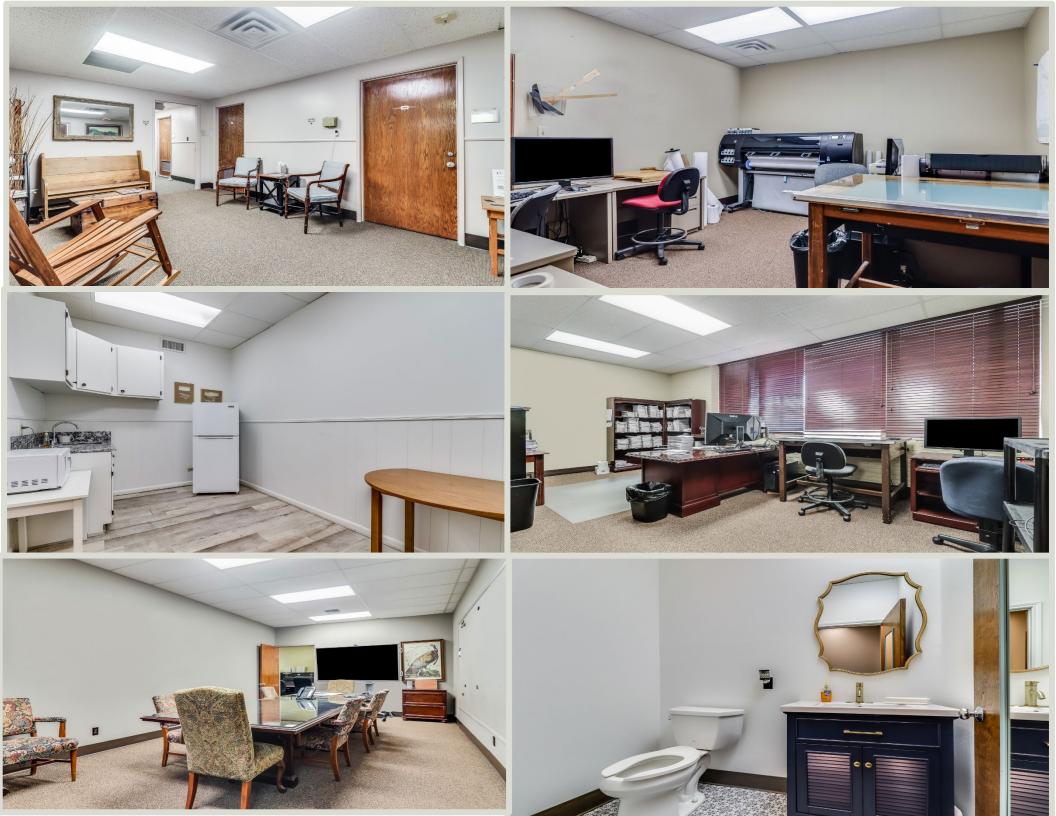

## **Property Highlights**

- Purchase opportunity for the first time in 30 years. Convenient to the rapidly expanding Ochsner Lafayette General, University of Louisiana at Lafayette, downtown and Hwy 90. Surrounded by many restaurants, retail and medical/professional offices.
- Highly visible 16,906 SF office building located in the heart of the Oil Center, on the corner of Heymann Blvd and Travis Street. Property features mid-century modern architecture with multiple entrances, allowing various businesses to operate with complete privacy under one roof. Situated in flood zone X.
- Building is owner-occupied with leases in place on unused portion, giving new owner flexibility on occupying as much space as needed and/or retaining current leases for investment. Possibility for the current owner to stay in and lease back for +/-12 months until relocation.