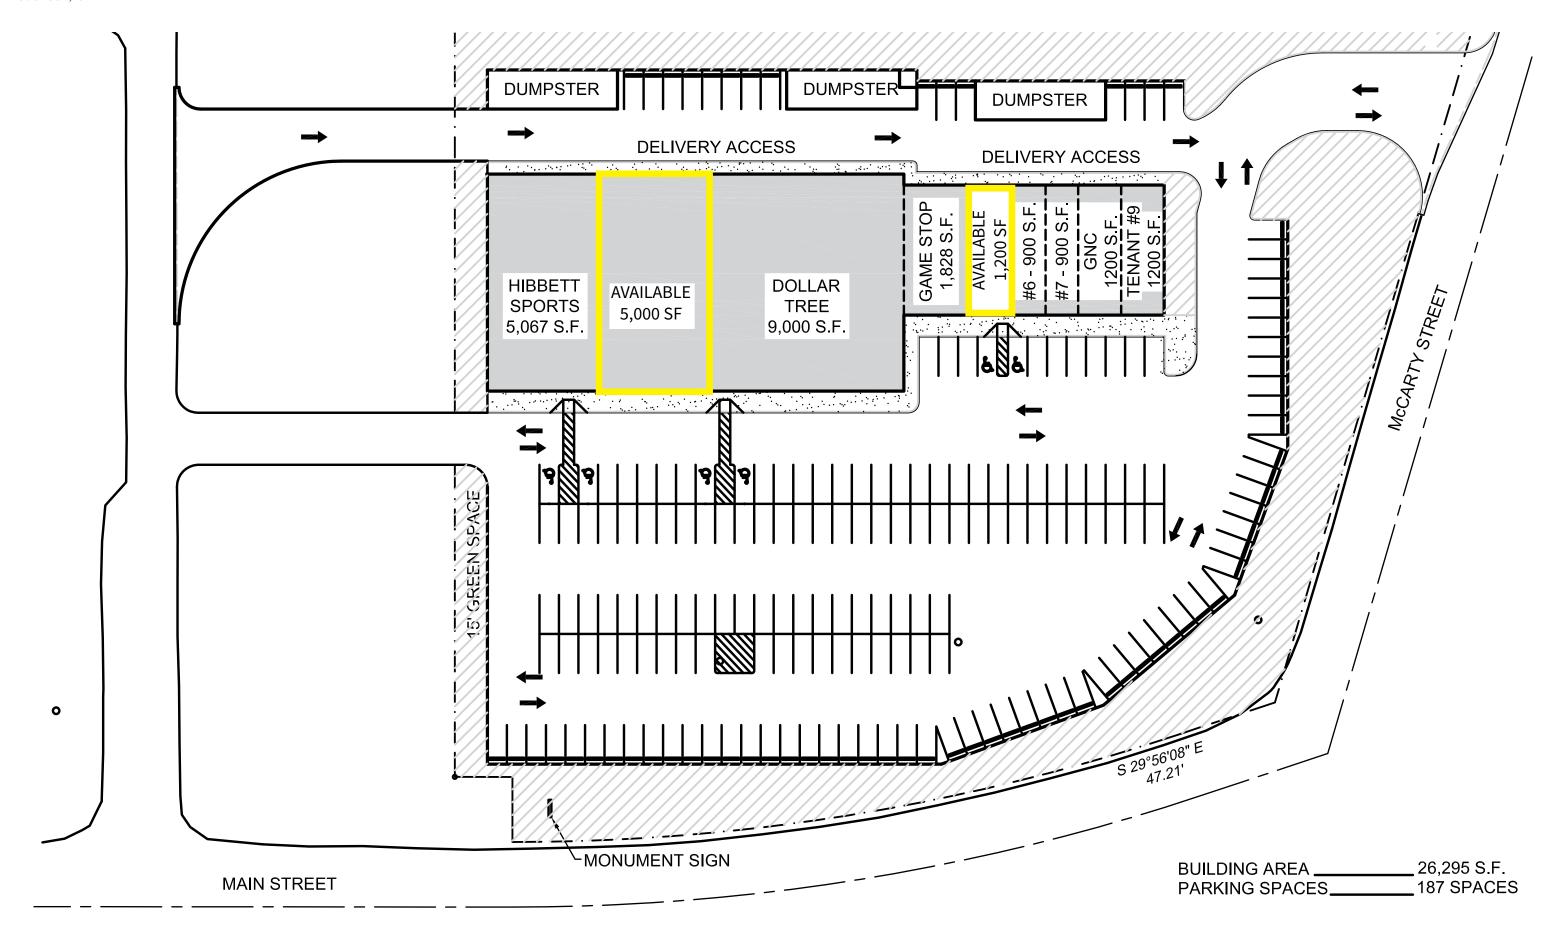

+5,000 SF Available

+1,200 SF Available

+11,000 VPD on Main St

+Monumental Signage Available

+2 ADA Restrooms

+Single Rear Door for Deliveries

+2 Electrical Panels

+ 208/120 - 3 phase 225 amp

+ 208/120 - 3 phase 400 amp

### 5,000 SF Space - Floorplan