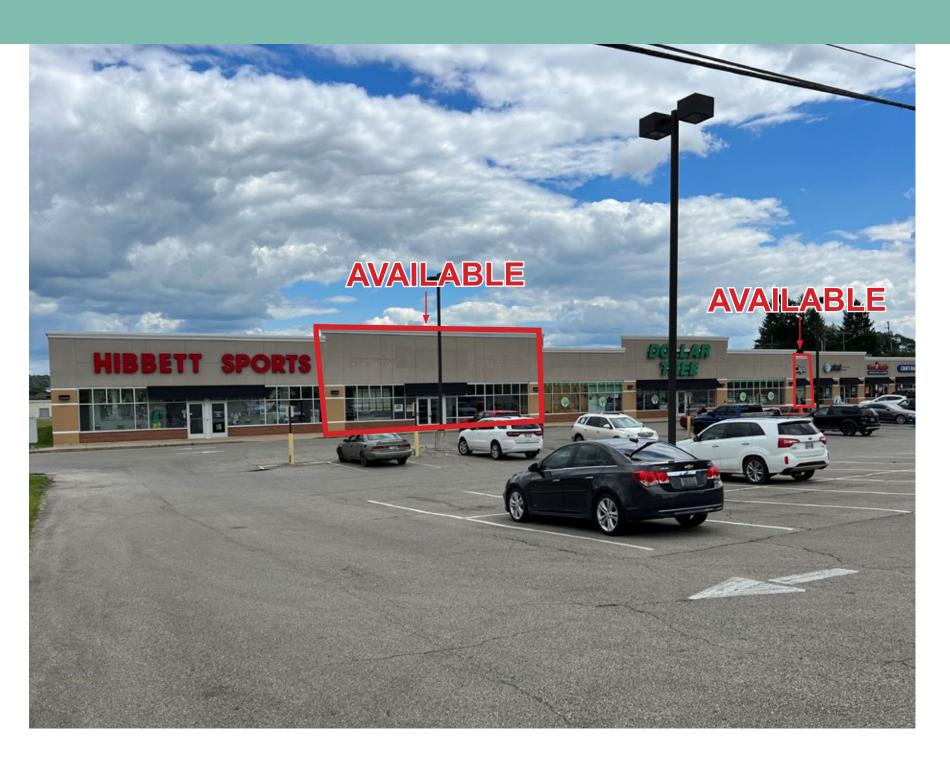

### 1000-1028 Main St

The McCarty Center is situated along the main retail corridor on Main St in Jackson, OH. The site offers great accessibility and monumental signage. Traffic counts along Main St near the subject site are nearly 11,000 VPD. Notable retailers in this center include Hibbett Sports, Dollar Tree, Great Clips and Hot Head Burritos.

+5,000 SF Available

+1,200 SF Available

+11,000 VPD on Main St

+Monumental Signage Available

+2 ADA Restrooms

+Single Rear Door for Deliveries

+2 Electrical Panels

+ 208/120 - 3 phase 225 amp