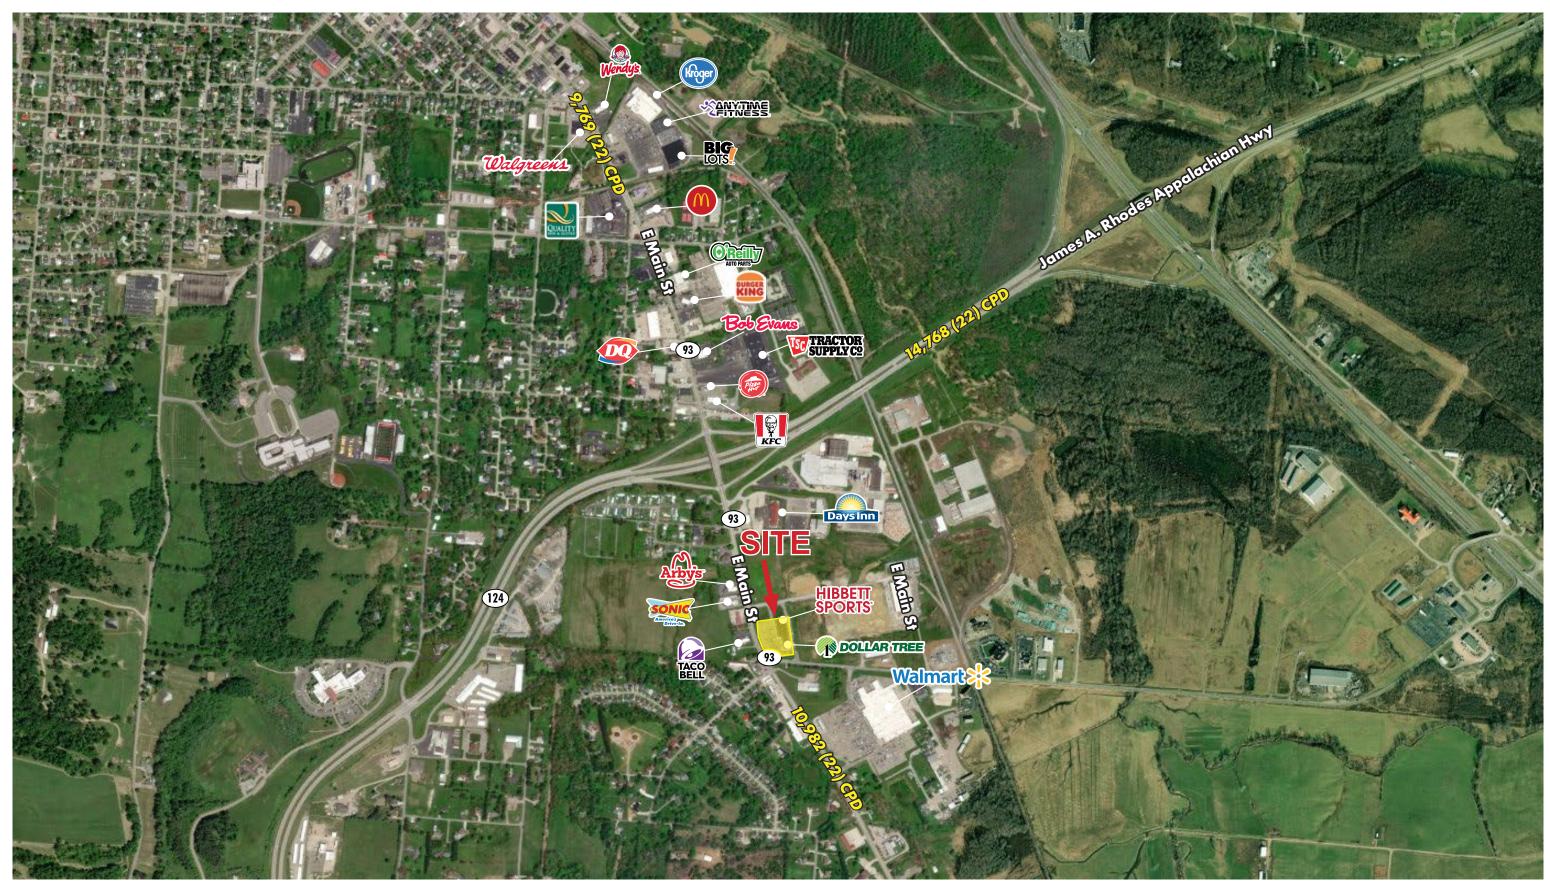

### 1000-1028 Main St

The McCarty Center is situated along the main retail corridor on Main St in Jackson, OH. The site offers great accessibility and monumental signage. Traffic counts along Main St near the subject site are nearly 11,000 VPD. Notable retailers in this center include Hibbett Sports, Dollar Tree, Great Clips and Hot Head Burritos.

# Macro Aerial