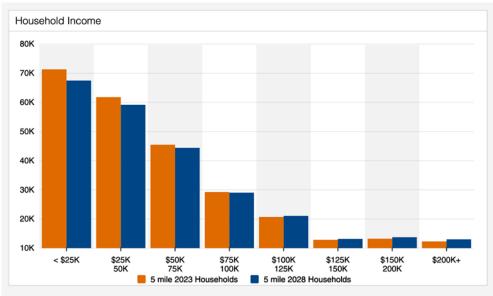

#### Area Demographics

3433-3437 E Pico Boulevard Los Angeles, CA 90023

6,400± Sq.Ft. Building 8,450± Sq.Ft. of Land

Immaculate Facility: Must See

Now Available For Lease!

Exclusively offered by

Sion Khakshour Senior Associate 213.342.3384 office 213.210.7492 mobile sion@majorproperties.com Lic. 00697373