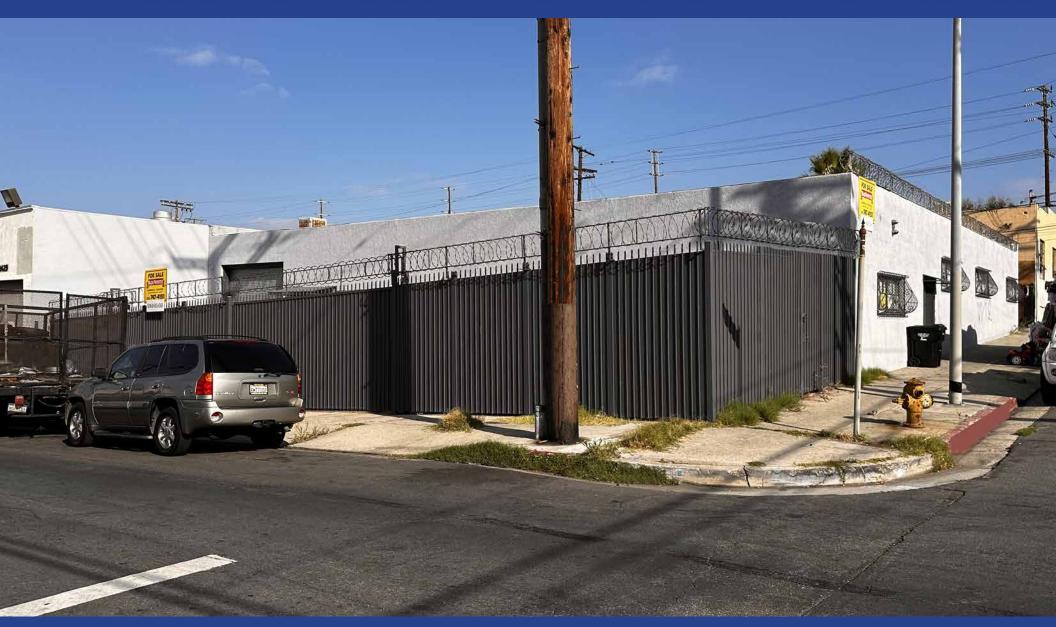

# IMMACULATE INDUSTRIAL PROPERTY FOR LEASE

6,400± SF Building on 8,450± SF of Land 3433-3437 E Pico Blvd, Los Angeles, CA 90023

### 3433-3437 E Pico Boulevard Los Angeles, CA 90023

## Property Highlights

- Move-in ready! Immaculate manufacturing/warehouse
- New roof, paint and updated electrcial
- Polished concrete floors
- High warehouse clearance
- New heavy 800 amps power service
- Dock high loading door
- Located at the northwest corner of Pico Boulevard and Velasco Street
- 80' frontage on Pico Boulevard and 106' frontage on Velasco Street
- Located one block south of Olympic Boulevard and one block east of Lorena Street
- $\frac{1}{2}$ -mile south of the Golden State (I-5) Freeway
- Just minutes from Downtown Los Angeles