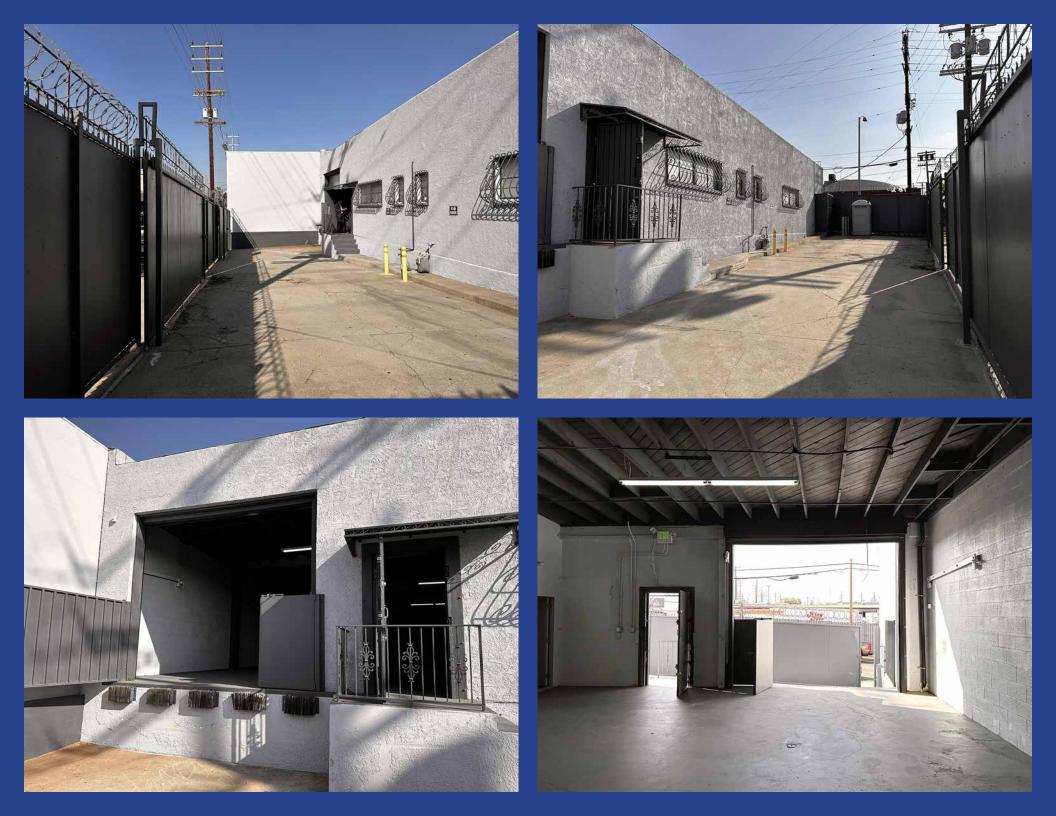

## Property Highlights

- Move-in ready! Immaculate manufacturing/warehouse
- New roof, paint and updated electrcial
- Polished concrete floors
- High warehouse clearance
- New heavy 800 amps power service
- Dock high loading door
- Located at the northwest corner of Pico Boulevard and Velasco Street
- 80' frontage on Pico Boulevard and 106' frontage on Velasco Street
- Located one block south of Olympic Boulevard and one block east of Lorena Street
- $\frac{1}{2}$ -mile south of the Golden State (I-5) Freeway
- Just minutes from Downtown Los Angeles