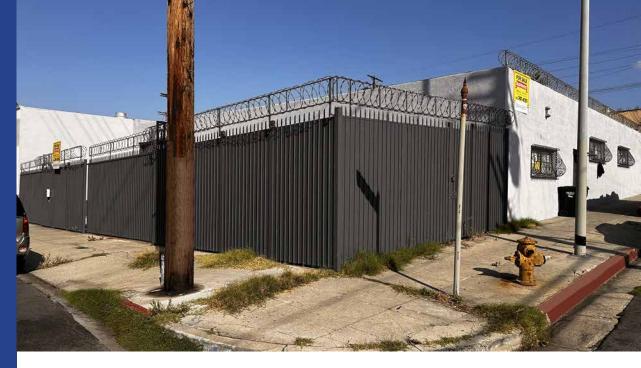

### 3433-3437 E Pico Boulevard Los Angeles, CA 90023

## Property Highlights

- Move-in ready! Immaculate manufacturing/warehouse
- New roof, paint and updated electrcial
- Polished concrete floors
- High warehouse clearance
- New heavy 800 amps power service
- Dock high loading door
- Located at the northwest corner of Pico Boulevard and Velasco Street
- 80' frontage on Pico Boulevard and 106' frontage on Velasco Street
- Located one block south of Olympic Boulevard and one block east of Lorena Street
- $\frac{1}{2}$ -mile south of the Golden State (I-5) Freeway
- Just minutes from Downtown Los Angeles