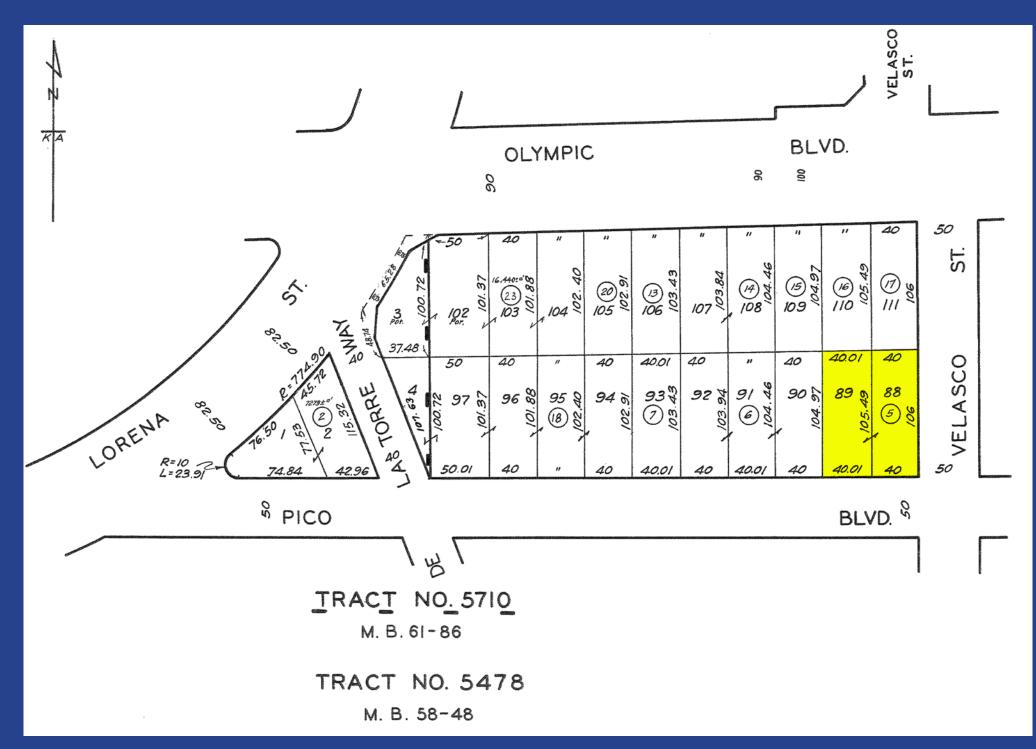

Lease rental: \$7,500 Per Month (\$1.17 Per SF Gross) Available for Occupancy Now!

Plat Map