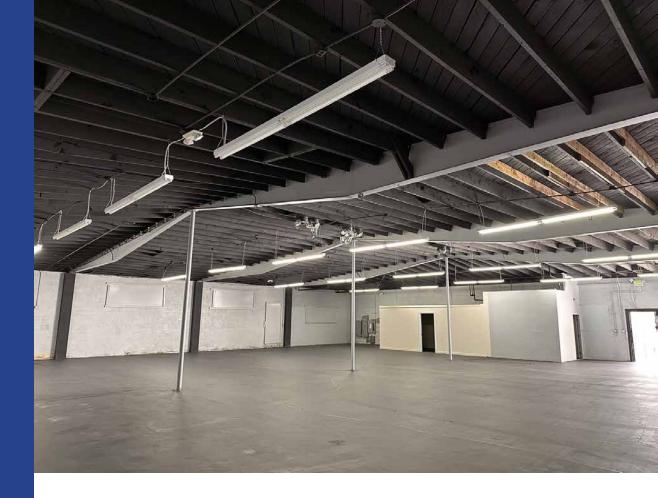

## Property Highlights

- Move-in ready! Immaculate manufacturing/warehouse
- New roof, paint and updated electrcial
- Polished concrete floors
- High warehouse clearance
- New heavy 800 amps power service
- Dock high loading door
- Located at the northwest corner of Pico Boulevard and Velasco Street
- 80' frontage on Pico Boulevard and 106' frontage on Velasco Street
- Located one block south of Olympic Boulevard and one block east of Lorena Street
- $\frac{1}{2}$ -mile south of the Golden State (I-5) Freeway
- Just minutes from Downtown Los Angeles