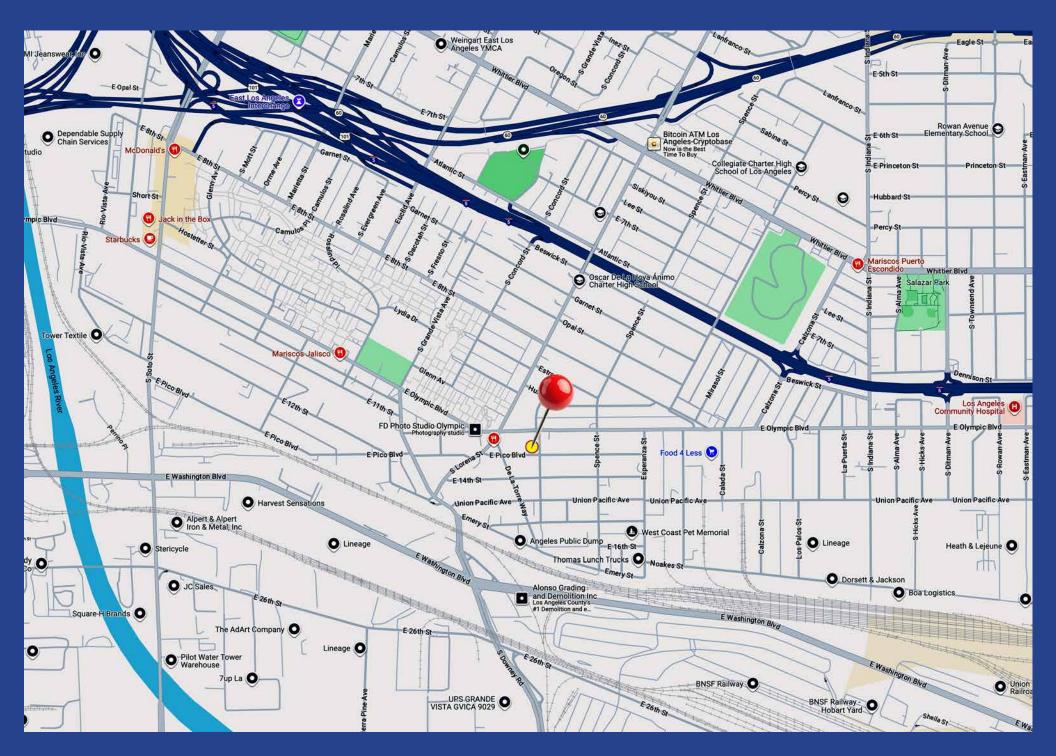

|
| Dock High Loading: | 1: 10x15       |
| Sprinklered:       | No             |
| Zone:              | LA M2-2        |

## Property Highlights

- Move-in ready! Immaculate manufacturing/warehouse
- New roof, paint and updated electrcial
- Polished concrete floors
- High warehouse clearance
- New heavy 800 amps power service
- Dock high loading door
- Located at the northwest corner of Pico Boulevard and Velasco Street
- 80' frontage on Pico Boulevard and 106' frontage on Velasco Street
- Located one block south of Olympic Boulevard and one block east of Lorena Street
- $\frac{1}{2}$ -mile south of the Golden State (I-5) Freeway
- Just minutes from Downtown Los Angeles

Lease rental: \$7,500 Per Month (\$1.17 Per SF Gross) Available for Occupancy Now!







Plat Map



#### Area Map



#### Area Demographics









3433-3437 E Pico Boulevard Los Angeles, CA 90023

6,400± Sq.Ft. Building 8,450± Sq.Ft. of Land

Immaculate Facility: Must See

Now Available For Lease!





Exclusively offered by

Sion Khakshour Senior Associate 213.342.3384 office 213.210.7492 mobile sion@majorproperties.com Lic. 00697373

The information contained in this offering material is confidential and furnished solely for the purpose of a review by prospective Tenants of the subject property and is not to be used for any other purpose or made available to any other person without the express written consent of Major Properties.

This Brochure was prepared by Major Properties. It contains summary information pertaining to the Property and does not purport to be all-inclusive or to contain all of