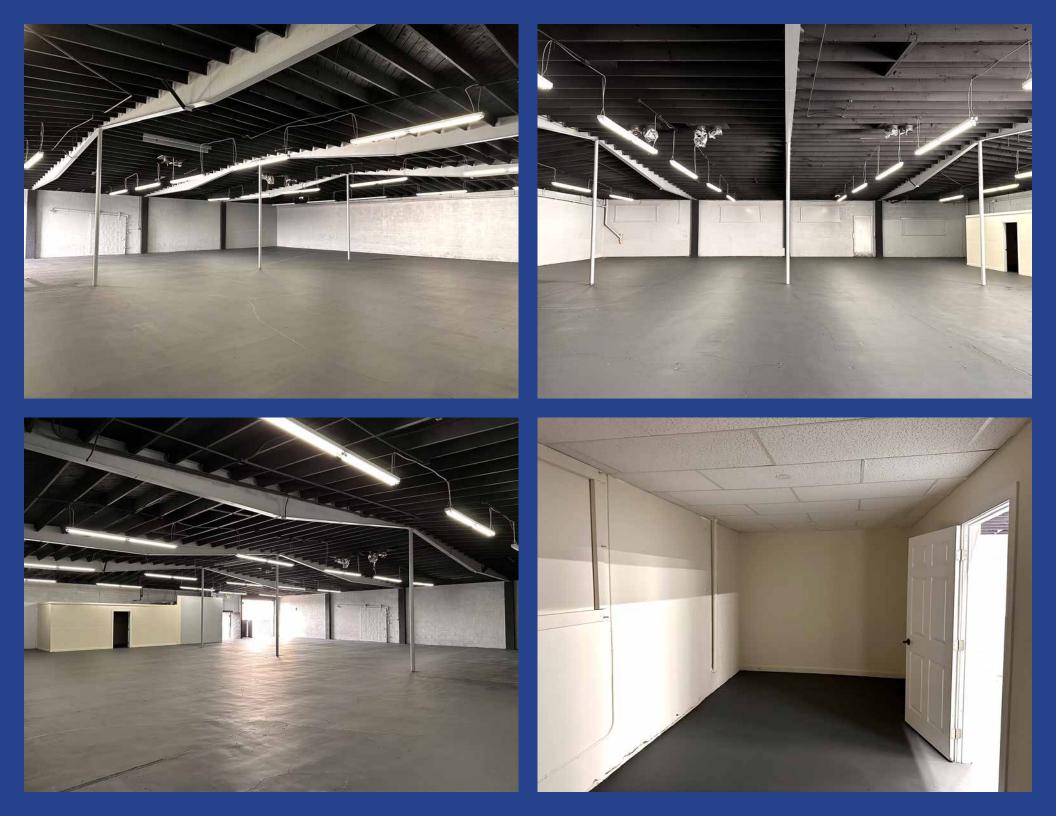

## Property Highlights

- Move-in ready! Immaculate manufacturing/warehouse
- New roof, paint and updated electrcial
- Polished concrete floors
- High warehouse clearance
- New heavy 800 amps power service
- Dock high loading door
- Located at the northwest corner of Pico Boulevard and Velasco Street
- 80' frontage on Pico Boulevard and 106' frontage on Velasco Street
- Located one block south of Olympic Boulevard and one block east of Lorena Street
- $\frac{1}{2}$ -mile south of the Golden State (I-5) Freeway
- Just minutes from Downtown Los Angeles