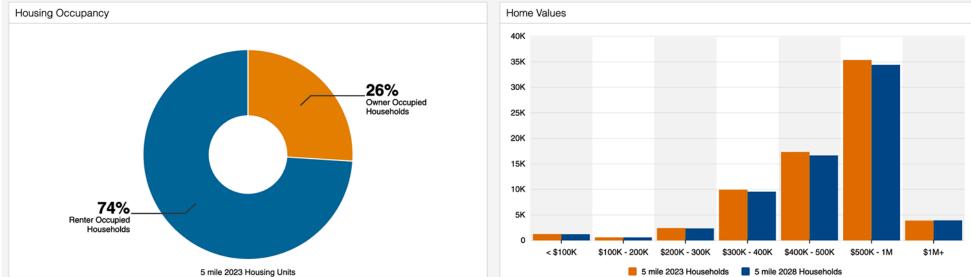

#### Area Demographics

3433-3437 E Pico Boulevard Los Angeles, CA 90023

6,400± Sq.Ft. Building 8,450± Sq.Ft. of Land

Immaculate Facility: Must See

Now Available For Lease!

Exclusively offered by

Sion Khakshour Senior Associate 213.342.3384 office 213.210.7492 mobile sion@majorproperties.com Lic. 00697373