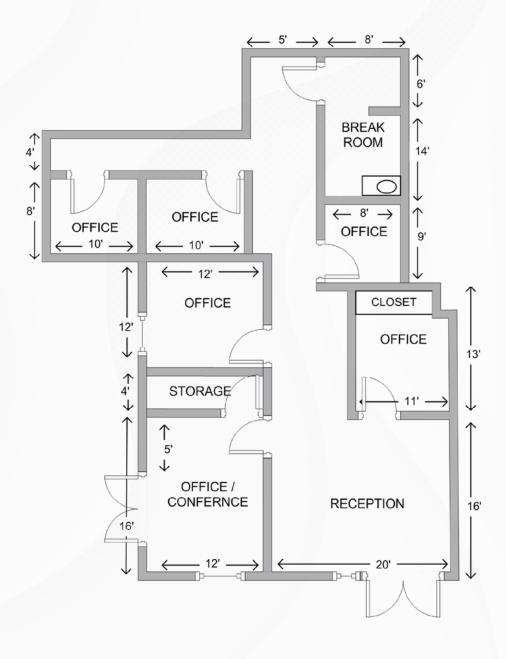

# **SUITE A190**

### 2,059 SF | \$32.00 FS, NET JANITORIAL

- Reception
- 5 Offices

- Conference Room
- Break Room