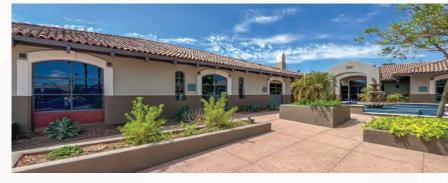

# **AVAILABLE FOR LEASE**

| <b>Complex Size</b>   | 88,000 SF (6) Buildings |
|-----------------------|-------------------------|
| Bldg A Size           | 18,751 SF               |
| Year Built            | 1986                    |
| <b>Building Class</b> | В                       |
| Zoning                | S-R, City of Scottsdale |
| Frontage              | N Scottsdale Rd         |
| Parking Ratio         | 4.1/1,000               |

I FASE RATE

\$32.00 FS

2 Miles West of Loop 101 Freeway

**Upscale Architecture** 

Monument & Suite Signage

**Covered Parking Available** 