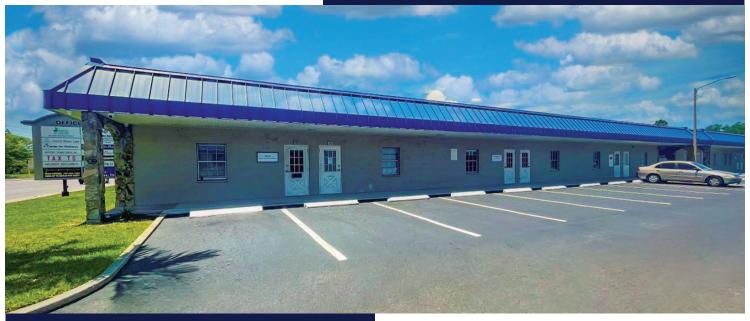

# office space for Lease 8800 Office Park

8800 N 49TH ST PINELLAS PARK FL 33782

#### PROPERTY FEATURES

- 651 5,208 Sq Ft Available Immediately!
- Brand new roof (2023)
- Single story office in Central Pinellas
- Direct signage, frontage, and exposure on 49th St N
- Ideal for call centers, medical groups, and other heavy parking intensive users