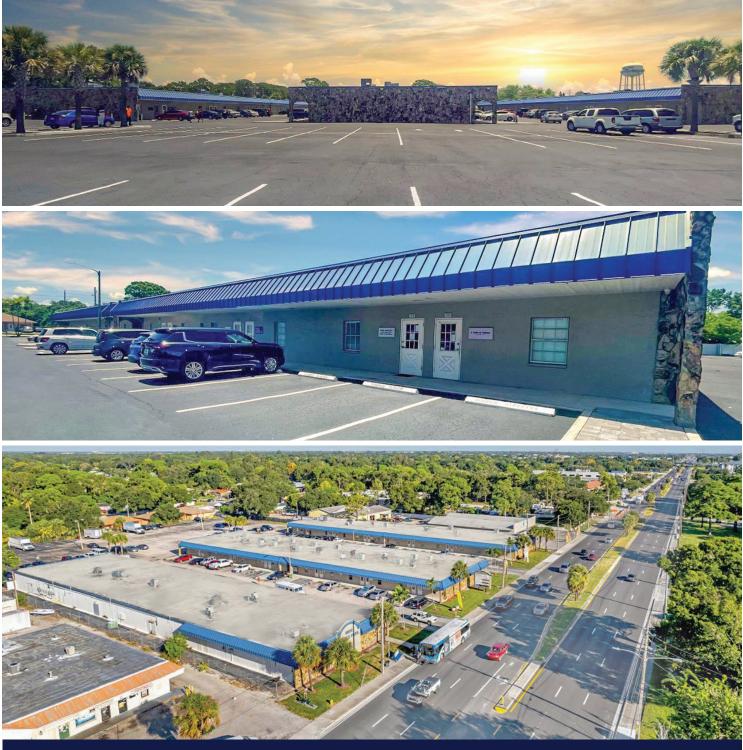

# office space for Lease 8800 Office Park

8800 N 49TH ST PINELLAS PARK FL 33782

#### PROPERTY FEATURES

- 651 5,208 Sq Ft Available Immediately!
- Brand new roof (2023)
- Single story office in Central Pinellas
- Direct signage, frontage, and exposure on 49th St N
- Ideal for call centers, medical groups, and other heavy parking intensive users

#### LOCATION

- Located off of US Hwy 19 in Pinellas Park
- Close proximity to I-275, Gandy, Howard Frankland, Bayside, and Courtney Campbell bridges
- Easy access to St Petersburg, Tampa, and nearby airports