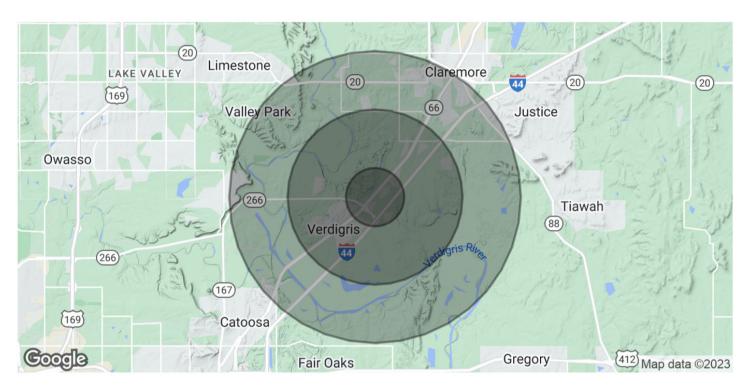

## **COMMUNITY OVERVIEW**

24855 U.S. RT. 66 | VERDIGRIS, OK 74019

| POPULATION           | 1 MILE | 3 MILES | 5 MILES |
|----------------------|--------|---------|---------|
| Total Population     | 1,265  | 7,723   | 22,731  |
| Average Age          | 36.4   | 36.3    | 37.9    |
| Average Age (Male)   | 40.8   | 39.0    | 38.6    |
| Average Age (Female) | 34.5   | 35.3    | 38.1    |

| HOUSEHOLDS & INCOME | 1 MILE    | 3 MILES   | 5 MILES   |
|---------------------|-----------|-----------|-----------|
| Total Households    | 567       | 3,263     | 9,292     |
| # of Persons per HH | 2.2       | 2.4       | 2.4       |
| Average HH Income   | \$73,777  | \$80,242  | \$79,671  |
| Average House Value | \$161,801 | \$180,474 | \$183,527 |