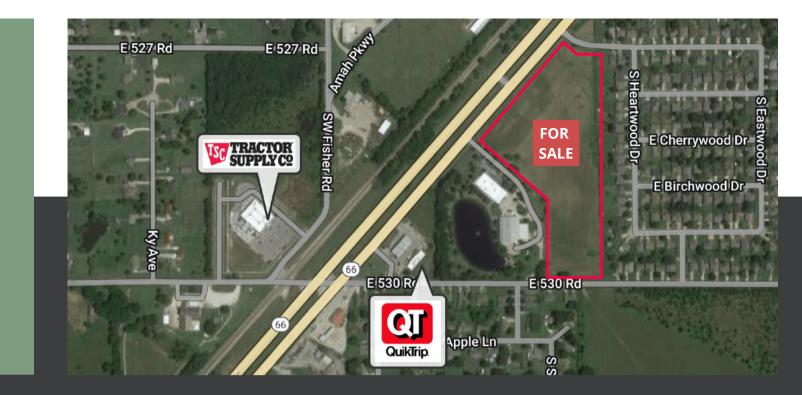

#### **Property Highlights**

12.74 acres of commercially zoned land with over 624 feet of frontage on Highway 66. The site is located between Verdigris and Claremore just north of the Highway 226 exit off of Interstate 44. The property is flat and also fronts road "530" which allows for easy ingress and egress. The site is North of a Quik Trip and across the street from a new Tractor Supply.

- The property has excellent visibility and high traffic counts
- It is located in the fast-growing community of Verdigris which is located between Tulsa/Catoosa and Claremore
- All utilities are nearby
- · Will consider dividing
- Possible uses: RV and/or boat sales, mini storage, or multifamily retail