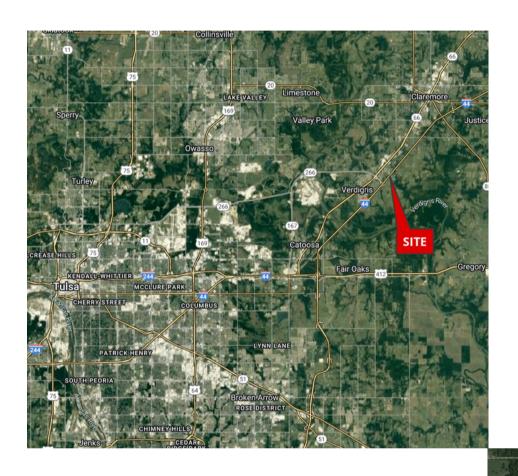

## **Property Highlights**

12.74 acres of commercially zoned land with over 624 feet of frontage on Highway 66. The site is located between Verdigris and Claremore just north of the Highway 226 exit off of Interstate 44. The property is flat and also fronts road "530" which allows for easy ingress and egress. The site is North of a Quik Trip and across the street from a new Tractor Supply.

- The property has excellent visibility and high traffic counts
- It is located in the fast-growing community of Verdigris which is located between Tulsa/Catoosa and Claremore
- All utilities are nearby
- · Will consider dividing
- Possible uses: RV and/or boat sales, mini storage, or multifamily retail

### Commercial Land | For Sale

## **LOCATION OVERVIEW**

24855 U.S. RT. 66 | VERDIGRIS, OK 74019





#### Commercial Land | For Sale

## **COMMUNITY OVERVIEW**

24855 U.S. RT. 66 | VERDIGRIS, OK 74019



| POPULATION           | 1 MILE | 3 MILES | 5 MILES |
|----------------------|--------|---------|---------|
| Total Population     | 1,265  | 7,723   | 22,731  |
| Average Age          | 36.4   | 36.3    | 37.9    |
| Average Age (Male)   | 40.8   | 39.0    | 38.6    |
| Average Age (Female) | 34.5   | 35.3    | 38.1    |

| HOUSEHOLDS & INCOME | 1 MILE    | 3 MILES   | 5 MILES   |
|---------------------|-----------|-----------|-----------|
| Total Households    | 567       | 3,263     | 9,292     |
| # of Persons per HH | 2.2       | 2.4       | 2.4       |
| Average HH Income   | \$73,777  | \$80,242  | \$79,671  |
| Average House Value | \$161,801 | \$180,474 | \$183,527 |

<sup>\*