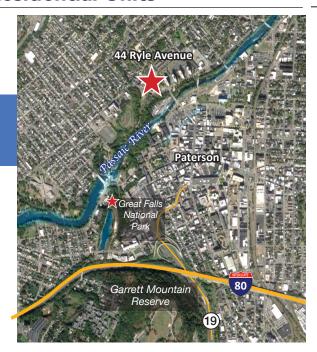

#### **Property Previews:**

Download the property information package and drive by the property.

Property Address: 44 Ryle Avenue, Paterson, Passaic County, NJ

Max Spann Real Estate & Auction Co. P. O. Box 4992 Clinton, New Jersey 08809 auctions@maxspann.com