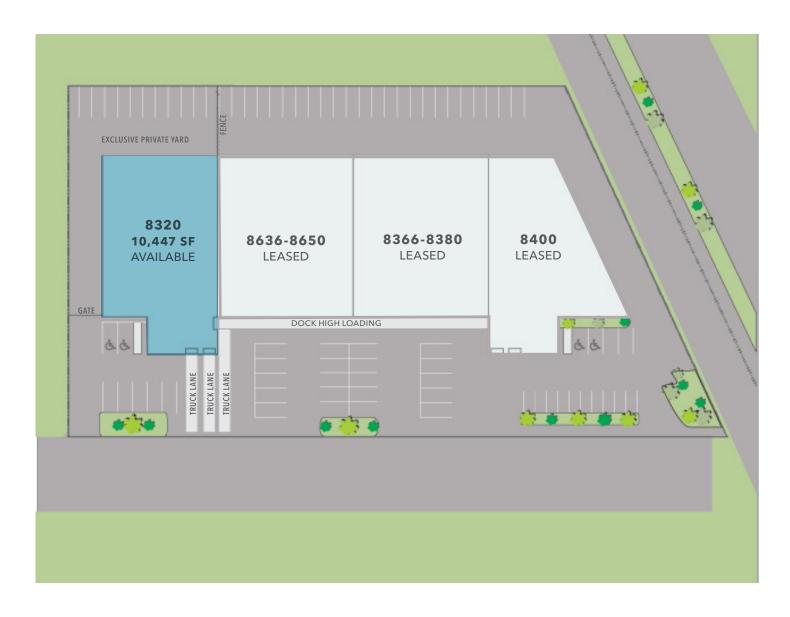

# SITE PLAN

10,447 SF

\$1.95/SF

02/01/25

AVAILABLE FOR LEASE

KIDDER MATHEWS