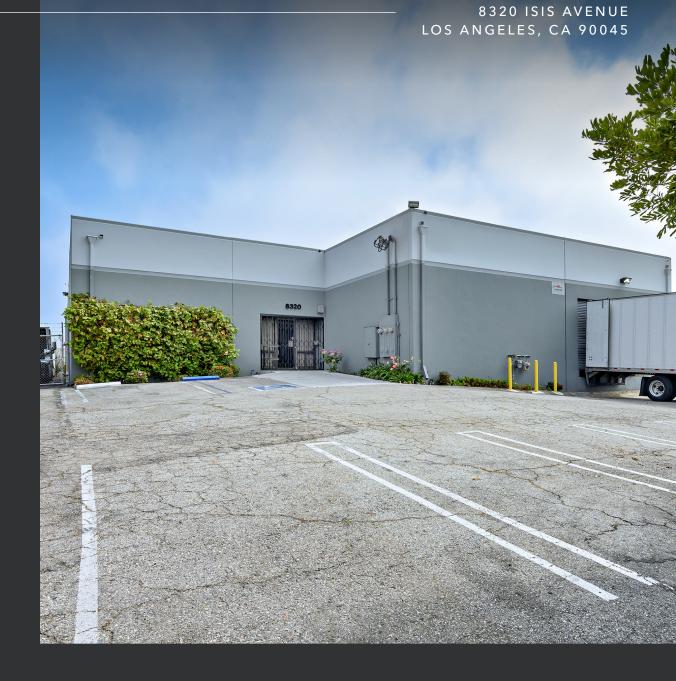

# LIGHT INDUSTRIAL FOR LEASE

10,447 SF unit available

Ideal lower Westside/LAX location

3 dock high doors/1 drive-in door

1,532 SF of functional offices

Private fenced yard

18 car parking spaces

Professionally owned by Terreno Realty