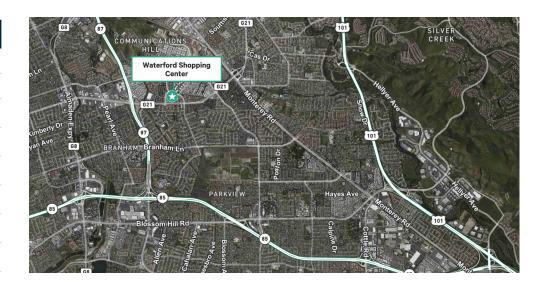

%    |
| 2024-2029 Annual Household Growth Rate          | 0.23%     | 0.27%     | 0.58%     |
| 2024 Average Household Size                     | 2.80      | 3.01      | 3.00      |
| 2024 Average Household Income                   | \$171,035 | \$171,049 | \$185,368 |
| 2029 Average Household Income                   | \$197,028 | \$197,674 | \$211,046 |
| 2024 Median Household Income                    | \$129,830 | \$125,823 | \$135,802 |
| 2029 Median Household Income                    | \$152,624 | \$151,338 | \$158,388 |
| 2024 Per Capita Income                          | \$60,956  | \$56,255  | \$60,687  |
| 2029 Per Capita Income                          | \$71,191  | \$65,867  | \$70,278  |
| 2024 Housing Units                              | 10,583    | 79,578    | 204,199   |





### For Lease

## Aerial Map











### Contact

#### Marie Anderson

Vice President +1 408 453 7468 marie.anderson@cbre.com Lic. 00919144