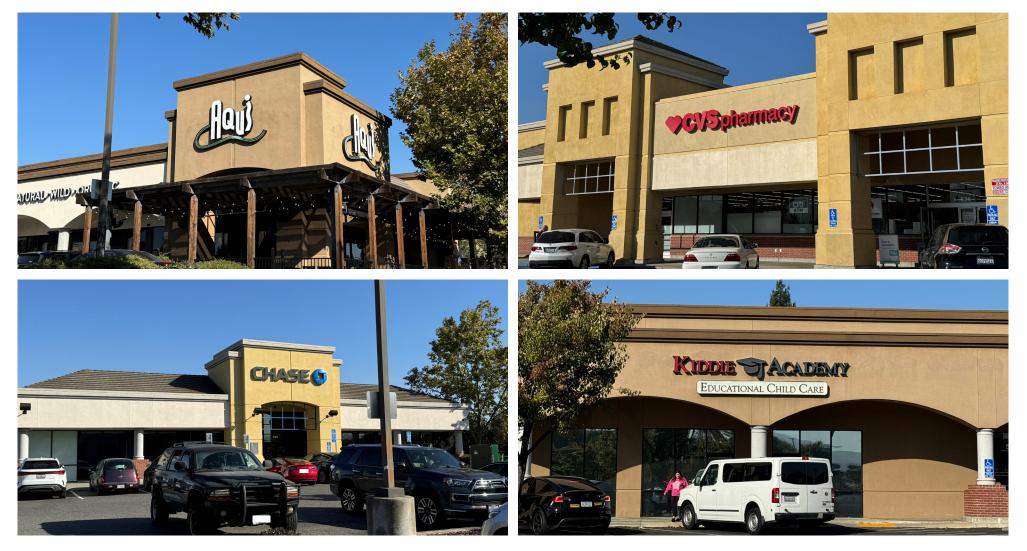

### Retail | For Lease

# Waterford Plaza Shopping Center

### Luckys - CVS Anchored Shopping Center

### **Property Highlights**

- + ±1,500 SF Available
- + Anchored by Luckys, CVS and Kiddie Academy
- + Co- Tenants include Wells Fargo, Taco Bell, Chase, Orange Theory, 85 Degree Bakery plus many more

### Contact

#### Marie Anderson

Vice President +1 408 453 7468 marie.anderson@cbre.com Lic. 00919144

- + Parking Ratio 4.32/1000 parking
- + Signalized intersection and dedicated turn lane into the Center
- + Great Signage
- + Excellent visibility and traffic exposure from Capital Expressway







For Lease

### Floor Plan





For Lease

### **Property Photos**





# Demographics

| 2024 Demographics                               | 1 Mile    | 3 Miles   | 5 Miles   |
|-------------------------------------------------|-----------|-----------|-----------|
| 2024 Population - Current Year Estimate         | 27,852    | 228,586   | 582,315   |
| 2029 Population - Five Year Projection          | 27,782    | 228,675   | 588,944   |
| 2020-2024 Annual Population Growth Rate         | -0.30%    | -0.79%    | -0.44%    |
| 2024-2029 Annual Population Growth Rate         | -0.05%    | 0.01%     | 0.23%     |
| 2024 Households - Current Year Estimate         | 9,905     | 75,172    | 190,762   |
| 2029 Households - Five Year Projection          | 10,019    | 76,197    | 196,334   |
| 2020-2024 Compound Annual Household Growth Rate | 0.06%     | -0.39%    |