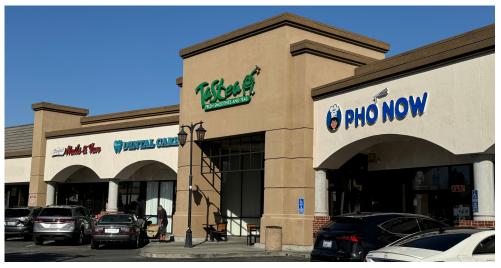

### **Property Photos**

### **Property Highlights**

- + ±1,500 SF Available
- + Anchored by Luckys, CVS and Kiddie Academy
- + Co- Tenants include Wells Fargo, Taco Bell, Chase, Orange Theory, 85 Degree Bakery plus many more