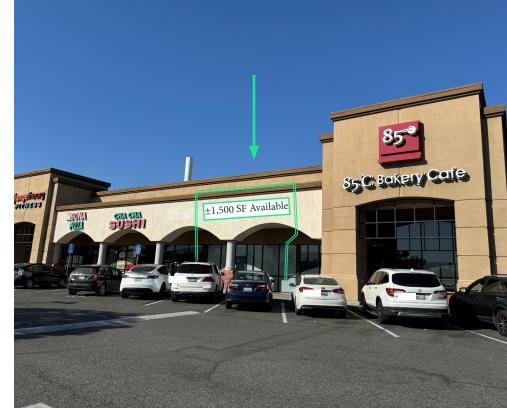

### **Property Highlights**

- + ±1,500 SF Available
- + Anchored by Luckys, CVS and Kiddie Academy
- + Co- Tenants include Wells Fargo, Taco Bell, Chase, Orange Theory, 85 Degree Bakery plus many more

For Lease