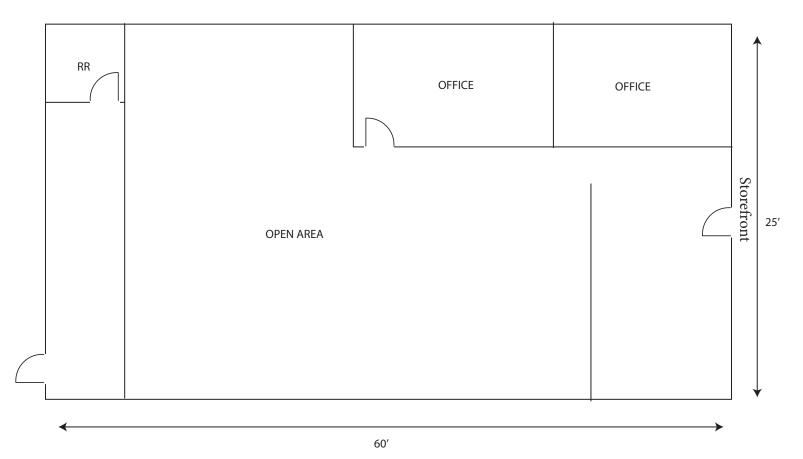

### Retail | For Lease

# Waterford Plaza Shopping Center

### Luckys - CVS Anchored Shopping Center

### **Property Highlights**

- + ±1,500 SF Available
- + Anchored by Luckys, CVS and Kiddie Academy
- + Co- Tenants include Wells Fargo, Taco Bell, Chase, Orange Theory, 85 Degree Bakery plus many more

### Contact

#### Marie Anderson

Vice President +1 408 453 7468 marie.anderson@cbre.com Lic. 00919144

- + Parking Ratio 4.32/1000 parking
- + Signalized intersection and dedicated turn lane into the Center
- + Great Signage
- + Excellent visibility and traffic exposure from Capital Expressway







For Lease

### Floor Plan





For Lease

### **Property Photos**





# Demographics

| 2024 Demographics                               | 1 Mile    | 3 Miles   | 5 Miles   |
|-------------------------------------------------|-----------|-----------|-----------|
| 2024 Population - Current Year Estimate         | 27,852    | 228,586   | 582,315   |
| 2029 Population - Five Year Projection          | 27,782    | 228,675   | 588,944   |
| 2020-2024 Annual Population Growth Rate         | -0.30%    | -0.79%    | -0.44%    |
| 2024-2029 Annual Population Growth Rate         | -0.05%    | 0.01%     | 0.23%     |
| 2024 Households - Current Year Estimate         | 9,905     | 75,172    | 190,762   |
| 2029 Households - Five Year Projection          | 10,019    | 76,197    | 196,334   |
| 2020-2024 Compound Annual Househol