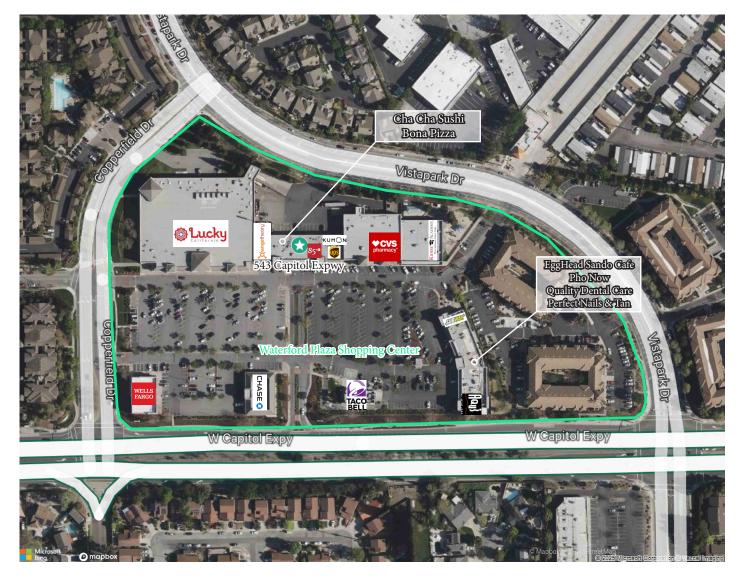

## Aerial Map

### **Property Highlights**

- + ±1,500 SF Available
- + Anchored by Luckys, CVS and Kiddie Academy
- + Co- Tenants include Wells Fargo, Taco Bell, Chase, Orange Theory, 85 Degree Bakery plus many more