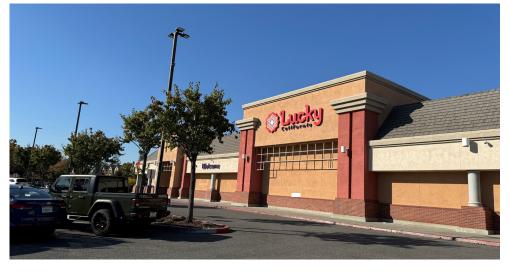

### **Property Photos**

### Luckys - CVS Anchored Shopping Center

### **Property Highlights**

- + ±1,500 SF Available
- + Anchored by Luckys, CVS and Kiddie Academy
- + Co- Tenants include Wells Fargo, Taco Bell, Chase, Orange Theory, 85 Degree Bakery plus many more