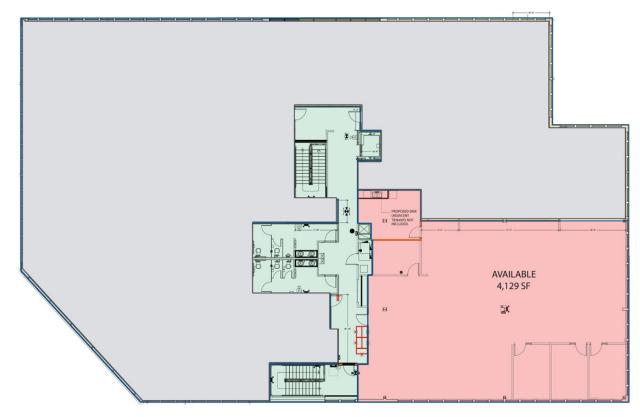

## **4,129+/-SF AVAILABLE 2ND FLOOR SPACE - OFFICE**

LARGE BULL PEN AREA | RIBBON WINDOWS