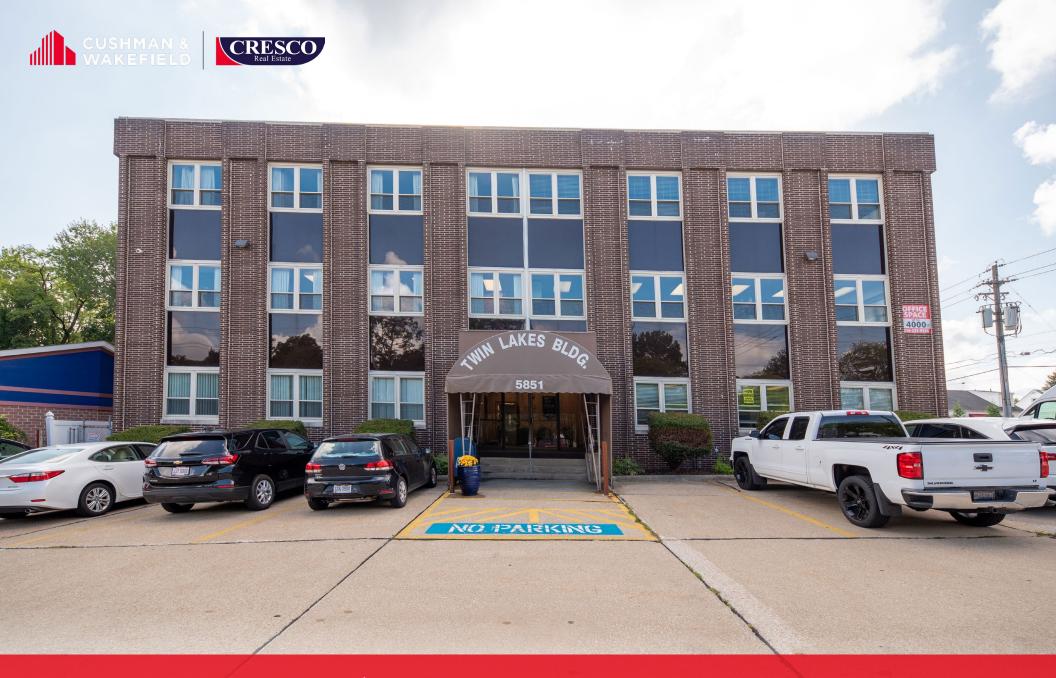

# TWIN LAKES OFFICE BUILDING

5851 Pearl Road, Parma Heights, Ohio 44130

#### **Property information**

- 7 minutes from I-480 located at Pearl & Snow Roads
- Abundant parking
- 130' of frontage on Pearl Road & 255' of frontage on Twin Lakes Drive
- Updated parking lot & landscaping & common areas
- Suite 100 space is fully built-out dental space
- On-site owner management