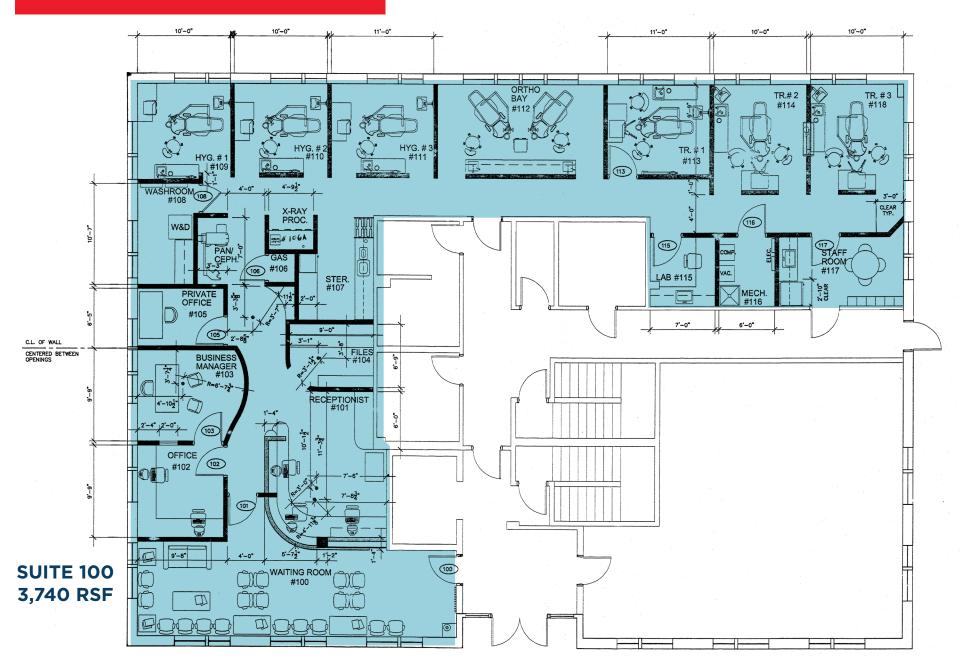

#### **For Lease**

| Suite 100   | 3,740 RSF                |
|-------------|--------------------------|
| Suite 301   | 1,235 RSF                |
| Suite 302** | 871 RSF                  |
| Lease Rate  | \$13.00 - \$17.00/RSF MG |

#### **Property information**

- 7 minutes from I-480 located at Pearl & Snow Roads
- Abundant parking
- 130' of frontage on Pearl Road & 255' of frontage on Twin Lakes Drive
- Updated parking lot & landscaping & common areas
- Suite 100 space is fully built-out dental space
- On-site owner management