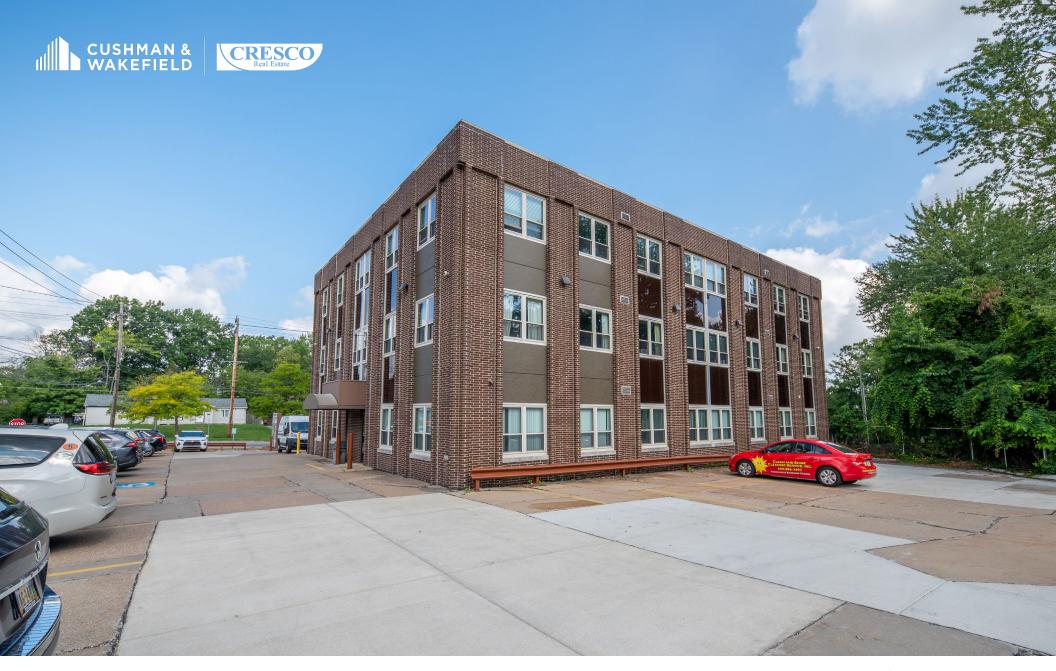

# TWIN LAKES OFFICE BUILDING

5851 Pearl Road, Parma Heights, Ohio 44130

#### **Property information**

- 7 minutes from I-480 located at Pearl & Snow Roads
- Abundant parking
- 130' of frontage on Pearl Road & 255' of frontage on Twin Lakes Drive
- Updated parking lot & landscaping & common areas
- Suite 100 space is fully built-out dental space
- On-site owner management

#### **Building at a Glance**

| Building Size     | 15,120SF                |
|-------------------|-------------------------|
| # of Floors       | 3                       |
| Year Built (Reno) | 1971 (2022)             |
| Site Size         | 0.15 AC                 |
| Parcel #          | 472-01-068 & 449-01-042 |