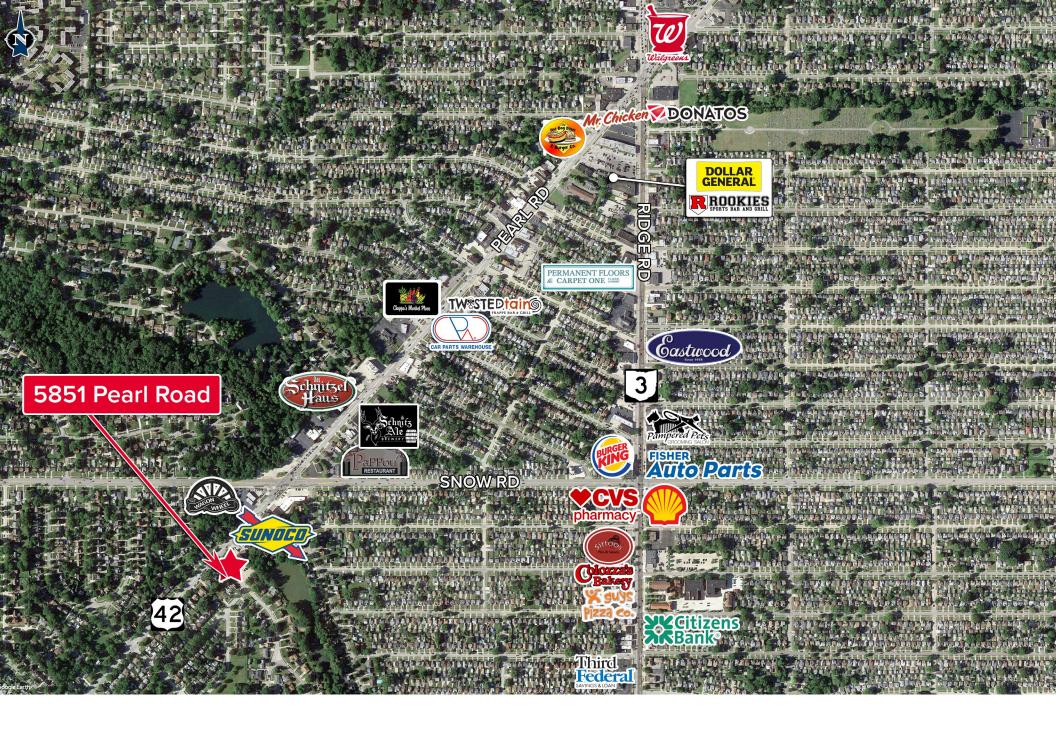

# TWIN LAKES OFFICE BUILDING

5851 Pearl Road, Parma Heights, Ohio 44130

#### **Property information**

- 7 minutes from I-480 located at Pearl & Snow Roads
- Abundant parking
- 130' of frontage on Pearl Road & 255' of frontage on Twin Lakes Drive
- Updated parking lot & landscaping & common areas
- Suite 100 space is fully built-out dental space
- On-site owner management