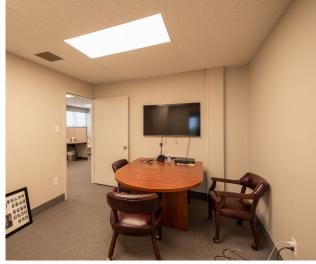

#### **Property information**

- 7 minutes from I-480 located at Pearl & Snow Roads
- Abundant parking
- 130' of frontage on Pearl Road & 255' of frontage on Twin Lakes Drive
- Updated parking lot & landscaping & common areas
- Suite 100 space is fully built-out dental space
- On-site owner management

#### **For Lease**

| Suite 100   | 3,740 RSF                |
|-------------|--------------------------|
| Suite 301   | 1,235 RSF                |
| Suite 302** | 871 RSF                  |
| Lease Rate  | \$13.00 - \$17.00/RSF MG |