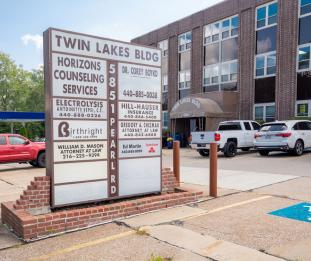

#### **Property information**

- 7 minutes from I-480 located at Pearl & Snow Roads
- Abundant parking
- 130' of frontage on Pearl Road & 255' of frontage on Twin Lakes Drive
- Updated parking lot & landscaping & common areas
- Suite 100 space is fully built-out dental space
- On-site owner management