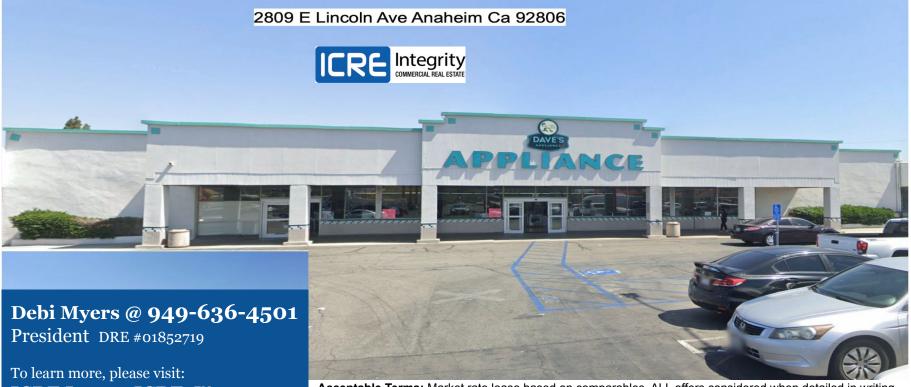

## RETAIL/WAREHOUSE BUILDING WITH EXCELLENT CURB APPEAL

Building: 20,993 SF GLA-

Appx 18,000 SF Showroom & Warehouse Space. Appx 2,993 SF Office, Workroom Space

**Land: 2.17 AC** 

Parking: 150 spaces- dedicated- Ratio/7.14/1,000 SF

Frontage139' on Lincoln Ave 371' on Rio Vista St Pylon Sign

Signalized Intersection HEAVILY TRAFFICKED INTERSECTION

Newer Roof, Newer HVAC System, New Roll Up Dock High Door, New Truck Levelers, Dual Loading Dock Space, PYLON SIGN CALL 949-636-4501 FOR RATE & TERM-FLEXIBLE - SHORT TERM WELCOME+ SEASONAL LOT USE