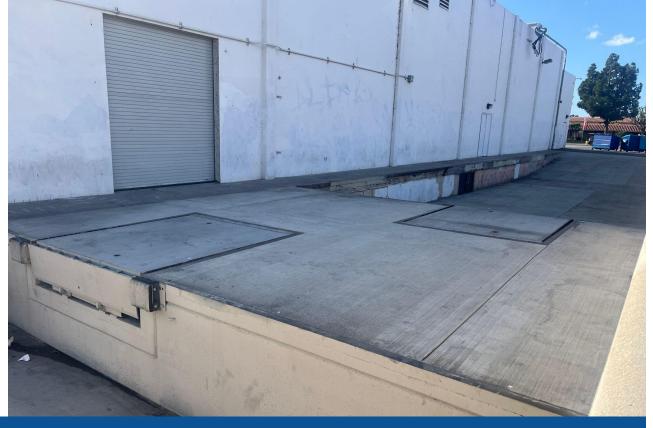

**Potential Rear Fenced Yard** 

Dual Dock High Loading Area (1 ROLL UP) Two exterior rear doors

1,600 Amps of 120/208 Volt

Fire Sprinklered(Wet)

**Immediate Access to 91, 57 Freeways** 

17' Warehouse & Showroom Clearance

Frontage139' on Lincoln Ave 371' on Rio Vista St Pylon Sign

Signalized Intersection HEAVILY TRAFFICKED INTERSECTION

Newer Roof, Newer HVAC System, New Roll Up Dock High Door, New Truck Levelers, Dual Loading Dock Space, PYLON SIGN CALL 949-636-4501 FOR RATE & TERM-FLEXIBLE - SHORT TERM WELCOME+ SEASONAL LOT USE

## PARKING PACKING & SHIPPING Warehouse Corridor-REAR LOT Potential to fence, access control- FRONT LOT Seasonal outdoor sales

FACING EAST

FACING WEST

Retail WAREHOUSE SHOWROOM AREA