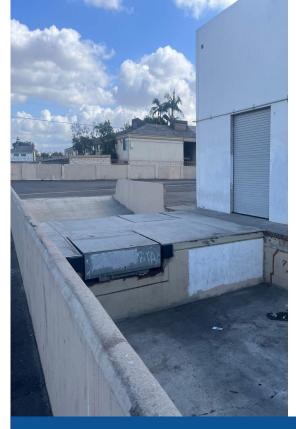

**Potential Rear Fenced Yard** 

Dual Dock High Loading Area (1 ROLL UP) Two exterior rear doors

1,600 Amps of 120/208 Volt

Fire Sprinklered(Wet)

**Immediate Access to 91, 57 Freeways** 

17' Warehouse & Showroom Clearance

## PARKING PACKING & SHIPPING Warehouse Corridor-REAR LOT Potential to fence, access control- FRONT LOT Seasonal outdoor sales

FACING EAST

FACING WEST

Retail WAREHOUSE SHOWROOM AREA