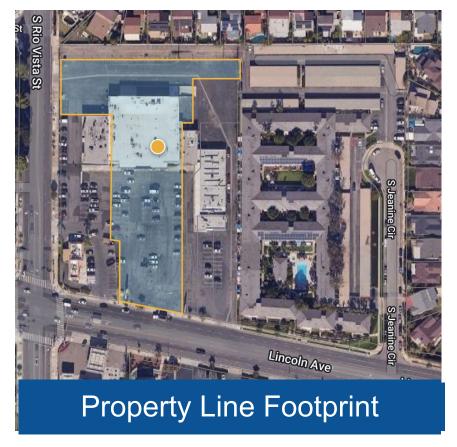

## RETAIL/WAREHOUSE BUILDING WITH EXCELLENT CURB APPEAL

Building: 20,993 SF GLA-

Appx 18,000 SF Showroom & Warehouse Space. Appx 2,993 SF Office, Workroom Space

**Land: 2.17 AC** 

Parking: 150 spaces- dedicated- Ratio/7.14/1,000 SF

Frontage139' on Lincoln Ave 371' on Rio Vista St Pylon Sign

Signalized Intersection HEAVILY TRAFFICKED INTERSECTION

Newer Roof, Newer HVAC System, New Roll Up Dock High Door, New Truck Levelers, Dual Loading Dock Space, PYLON SIGN CALL 949-636-4501 FOR RATE & TERM-FLEXIBLE - SHORT TERM WELCOME+ SEASONAL LOT USE