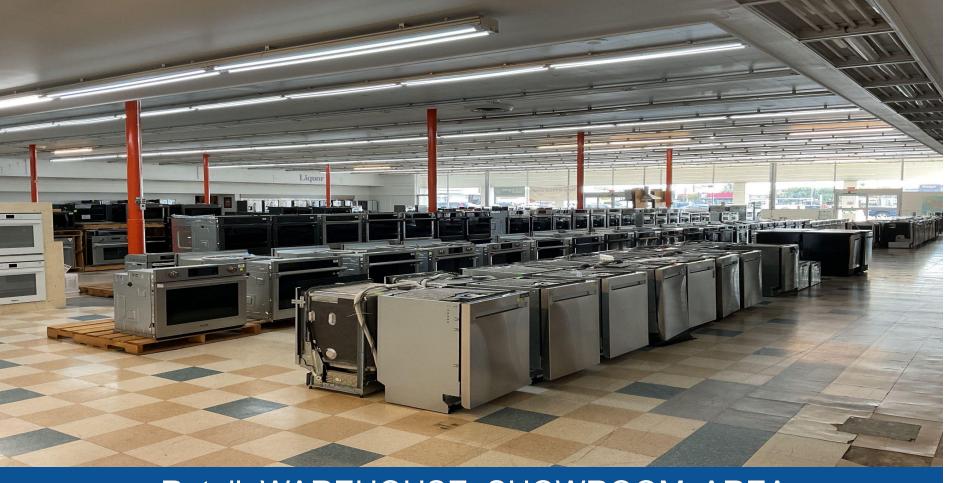

## RETAIL/WAREHOUSE BUILDING WITH EXCELLENT CURB APPEAL

Building: 20,993 SF GLA-

Appx 18,000 SF Showroom & Warehouse Space. Appx 2,993 SF Office, Workroom Space

**Land: 2.17 AC** 

Parking: 150 spaces- dedicated- Ratio/7.14/1,000 SF

## PARKING PACKING & SHIPPING Warehouse Corridor-REAR LOT Potential to fence, access control- FRONT LOT Seasonal outdoor sales

FACING EAST

FACING WEST

Retail WAREHOUSE SHOWROOM AREA