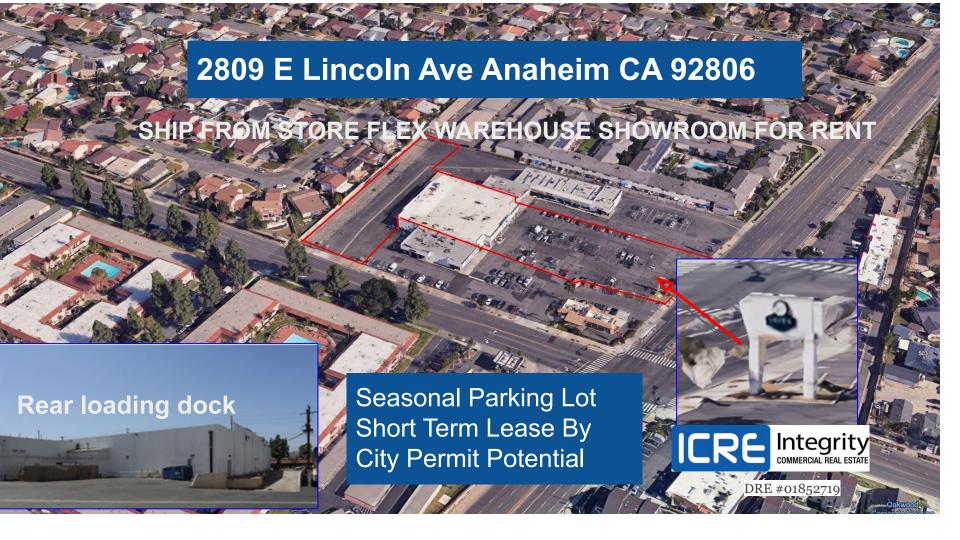

## RETAIL/WAREHOUSE BUILDING WITH EXCELLENT CURB APPEAL

Building: 20,993 SF GLA-

Appx 18,000 SF Showroom & Warehouse Space. Appx 2,993 SF Office, Workroom Space

**Land: 2.17 AC** 

Parking: 150 spaces- dedicated- Ratio/7.14/1,000 SF

**Potential Rear Fenced Yard** 

Dual Dock High Loading Area (1 ROLL UP) Two exterior rear doors

1,600 Amps of 120/208 Volt

Fire Sprinklered(Wet)

**Immediate Access to 91, 57 Freeways** 

17' Warehouse & Showroom Clearance

Frontage139' on Lincoln Ave 371' on Rio Vista St Pylon Sign

Signalized Intersection HEAVILY TRAFFICKED INTERSECTION

Newer Roof, Newer HVAC System, New Roll Up Dock High Door, New Truck Levelers, Dual Loading Dock Space, PYLON SIGN CALL 949-636-4501 FOR RATE & TERM-FLEXIBLE - SHORT TERM WELCOME+ SEASONAL LOT USE

## PARKING PACKING & SHIPPING Warehouse Corridor-REAR LOT Potential to fence, access control- FRONT LOT Seasonal outdoor sales

FACING EAST

FACING WEST

Retail WAREHOUSE SHOWROOM AREA