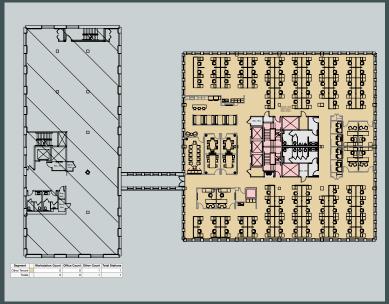

# 2nd & 3rd Floor Plans 9,149 SF / 18,298 SF Total

120K

**Total Building SF** 

**Stories** 

Total Available SF

SF Floor Plates

# **Property Overview & Amenities**

- + Two floors, each 9,149 SF
- + Subdividable space
- + Move-in ready
- + Furniture to convey
- + Secure access
- + Flexible sublease terms