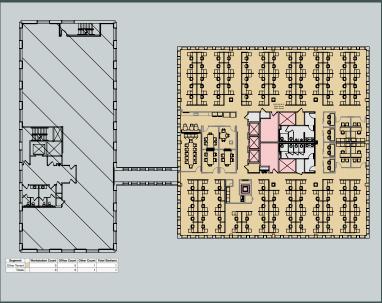

# 2nd & 3rd Floor Plans 9,149 SF / 18,298 SF Total

120K

**Total Building SF** 

**Stories** 

Total Available SF

SF Floor Plates

# **Property Overview & Amenities**

- + Two floors, each 9,149 SF
- + Subdividable space
- + Move-in ready
- + Furniture to convey
- + Secure access
- + Flexible sublease terms