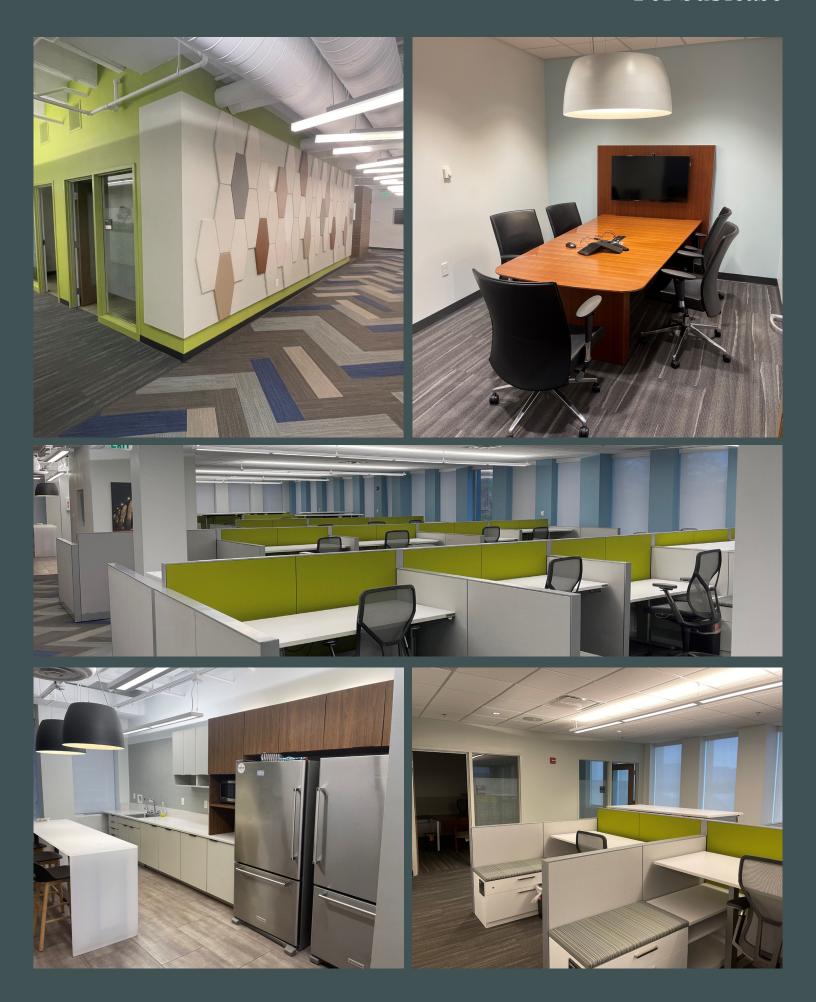

# **Property Overview & Amenities**

- + Two floors, each 9,149 SF
- + Subdividable space
- + Move-in ready
- + Furniture to convey
- + Secure access
- + Flexible sublease terms