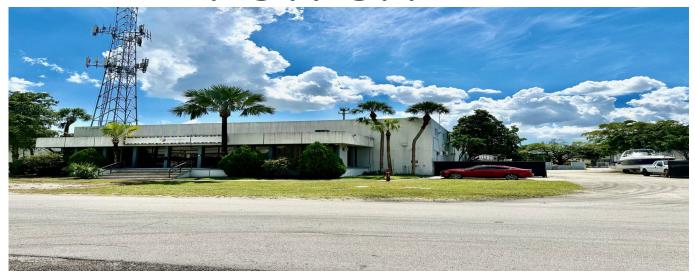

## +/- 21,100 SQ. FT.

## FOR SALE

## 5300 N.W 163 STREET, MIAMI GARDENS, FL

**Location:** In the Palmetto Lakes Corridor, On the South East Corner of the Palmetto Expressway N.W 57 Avenue.

Features: Owner-User - Office/Warehouse

- + 21,100 Sq. Ft. Office/Warehouse Facility
- ± 4,900 Sq. Ft. Office/ Production—1st Floor
- + 1,600 SQ. Ft. Office-2nd Floor- Not Included
- (3) Dock Height Positions Platform w/ 1 Ramp
- 20' Clear Height—Sprinklered
- Heavy Power 3 Phase– 1600 Amps
- New Roof
- Price Call Listing Office For Further Information