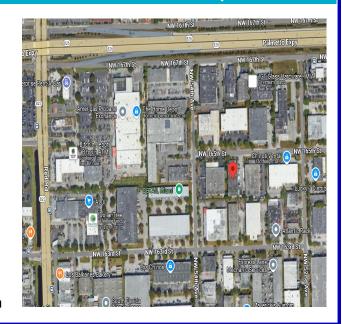

## 5300 N.W 163 STREET, MIAMI GARDENS, FL

**Location:** In the Palmetto Lakes Corridor, On the South East Corner of the Palmetto Expressway N.W 57 Avenue.

Features: Owner-User - Office/Warehouse

- + 21,100 Sq. Ft. Office/Warehouse Facility
- ± 4,900 Sq. Ft. Office/ Production—1st Floor
- + 1,600 SQ. Ft. Office-2nd Floor- Not Included
- (3) Dock Height Positions Platform w/ 1 Ramp
- 20' Clear Height—Sprinklered
- Heavy Power 3 Phase– 1600 Amps
- New Roof
- Price Call Listing Office For Further Information