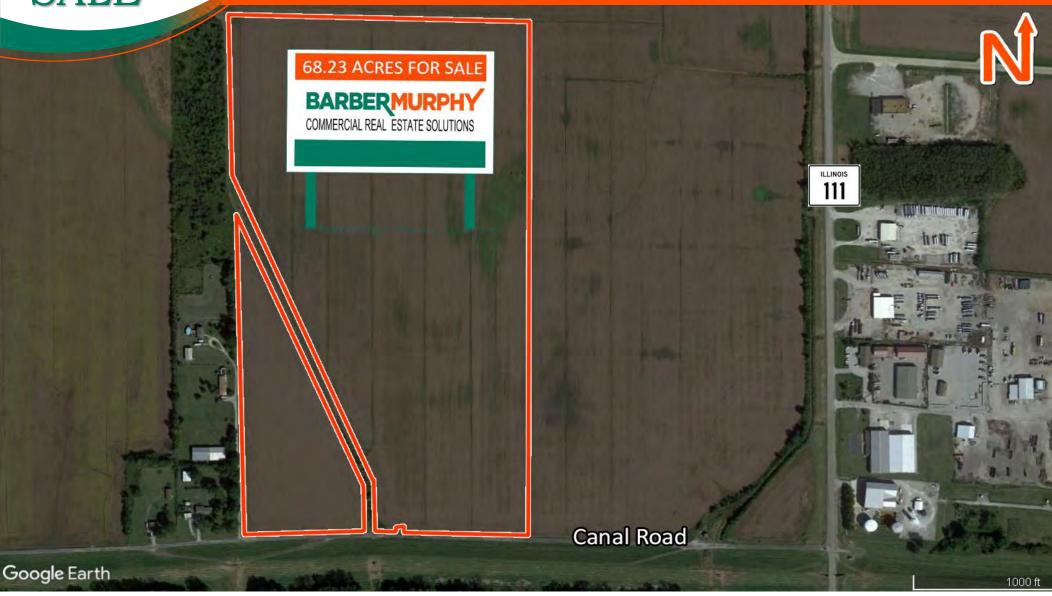

## PROPERTY SUMMARY

- 68.23 Acre Development site
- 2 miles south of Phillips 66 Refinery
- Zoned M-3 (Heavy Manufacturing)

**SALE PRICE:** \$648,185 (\$9,500/Acre)

BARBERMURPHY

No

Topography:

**Listing No:** 2593

Lease Rate: Lease Term:

**Comments** 

68.23 Acres along IL Route-111, 2 Miles South of Phillips 66 Refinery, and 3.4 Miles to Interstate 270/255

**Total Acres Available:** 68.23 Min Divisible Acres: 68.23

**LAND MEASUREMENTS:** 

Acres: 68.23 1281 Ft FT Frontage: Depth: 2691 Ft FT

**Subdivide Site:** 

TRANSPORTATION:

Interstate: 3.4 Miles to Interstate 270/255

Rail: Barge: Airport:

**PROPERTY INFORMATION:** 

Parcel No: 18-1-14-11-00-000-003 TIF: No **Property Tax:** \$914.73

County: Madison **Enterprise Zone:** No Tax Year: 2021

Zoning: M-3, Heavy Manufacturing Survey: No

**Traffic Count:** 4100- Rte 111 **Zoning By:** Madison Co **Environmental:** No Archaeological: Flat, Tillable