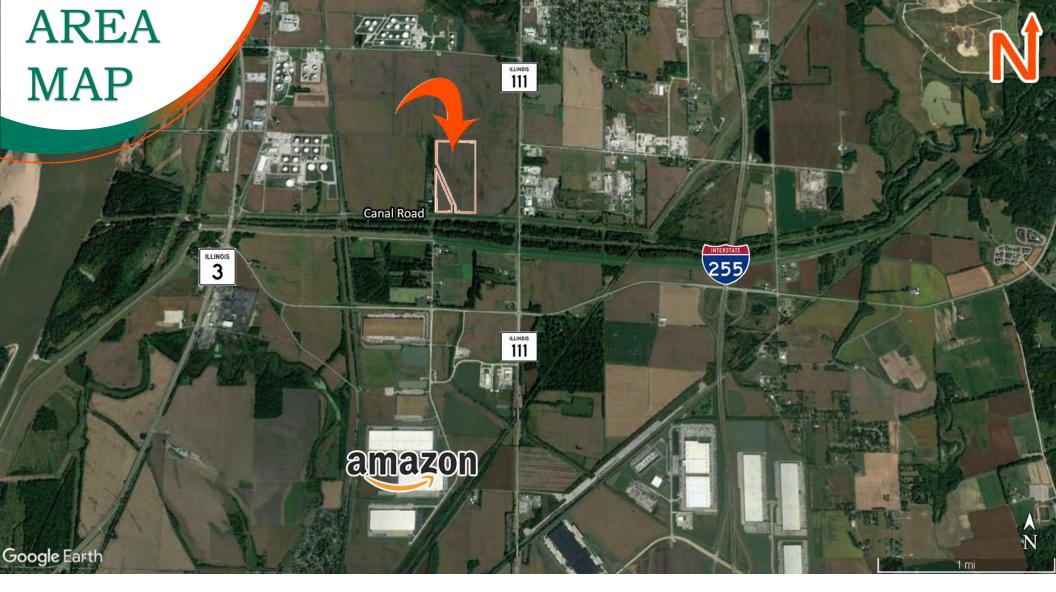

Lease Rate: Lease Term:

**Comments** 

68.23 Acres along IL Route-111, 2 Miles South of Phillips 66 Refinery, and 3.4 Miles to Interstate 270/255

**Total Acres Available:** 68.23 Min Divisible Acres: 68.23