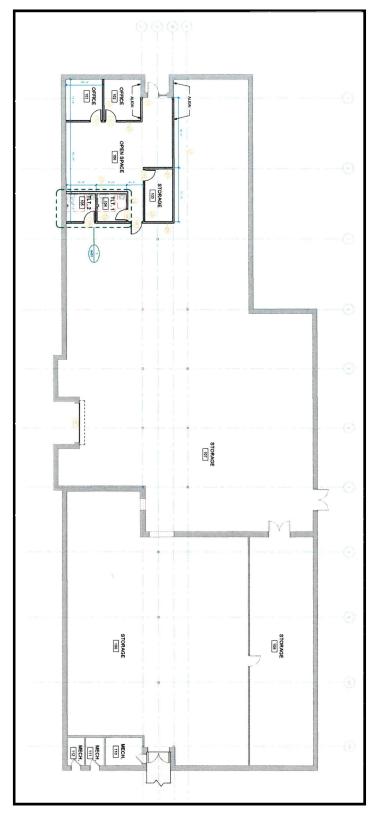

# THE BUILDING

- 12,000 Total Square Feet
   1,155 Square Foot Office Space
- Masonry Building
- Ample Parking
- Ceiling Height 12'