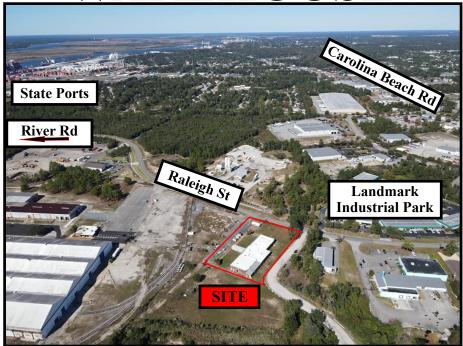

# 250 RALEIGH STREET WILMINGTON, NORTH CAROLINA

This 12,000 square foot industrial facility features an 1,155 square foot office area and sits on one acre of land. The building is conveniently located just 3 minutes from the State Port's main gate and is well suited for a wide range of commercial uses.

## 250 RALEIGH STREET