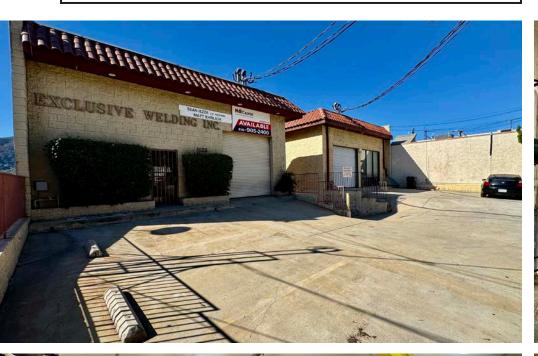

### HIGH EXPOSURE INDUSTRIAL BUILDING

#### **PROPERTY HIGHLIGHTS**

**Building Area:** 

2,730 SF

Land Area:

3,241 SF (0.07 AC)

**Year Built:** 

1982

**Loading Doors:** 

CH (Commercial Hillside)

APN:

5604-018-028

Concrete
Block
Construction

Sodium Halide Lights

Excellent Foothill Blvd. Frontage

## **PROPERTY PHOTOS**