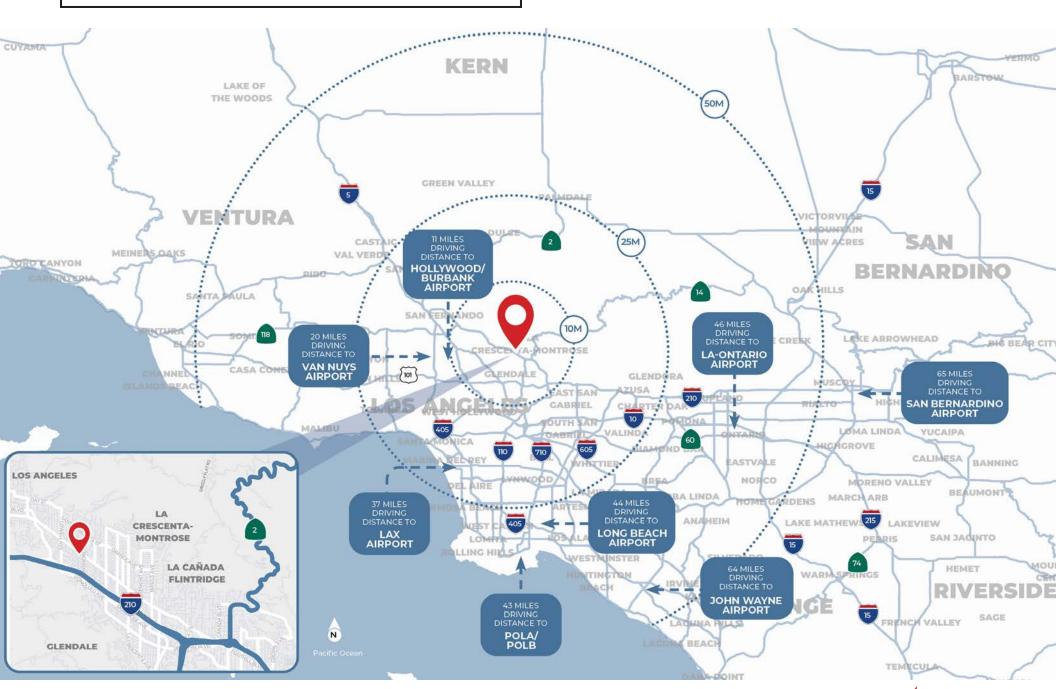

05 233 5228 siezza@naicapital.com CA DRE #02220089

#### **NAI CAPITAL**

15821 Ventura Blvd Suite #320 Encino, CA 91436 818-905-2400



#### **PROPERTY HIGHLIGHTS**

**Building Area:** 

2,730 SF

Land Area:

3,241 SF (0.07 AC)

**Year Built:** 

1982

**Loading Doors:** 

3

**Clear Height:** 

14 Ft.

Power:

200 A/220 V Three Phase and 200 A/220 V Single Phase

Office Space:

228 SF

**Stories:** 

2

**Restrooms:** 

3

Parking:

5 Spaces

Sprinklered:

No

**Zoning:** 

CH (Commercial Hillside)

APN:

5604-018-028







Concrete
Block
Construction



Sodium Halide Lights



Excellent Foothill Blvd. Frontage





## **AERIAL MAP**



## **PROPERTY PHOTOS**











# **PROPERTY PHOTOS**











## **PROPERTY PHOTOS**













### **AMENITIES MAP**





### **LOCATION MAP**





### HIGH EXPOSURE INDUSTRIAL BUILDING

**MATT EHRLICH** 

Executive Vice President d. 818 421 1661 mehrlich@naicapital.com CA DRE #01936772 **SEAN IEZZA** 

Associate d. 805 233 5228 siezza@naicapital.com CA DRE #02220089 NAI CAPITAL 15821 Ventura Blvd Suite #320 Encino, CA 91436 818-905-2400