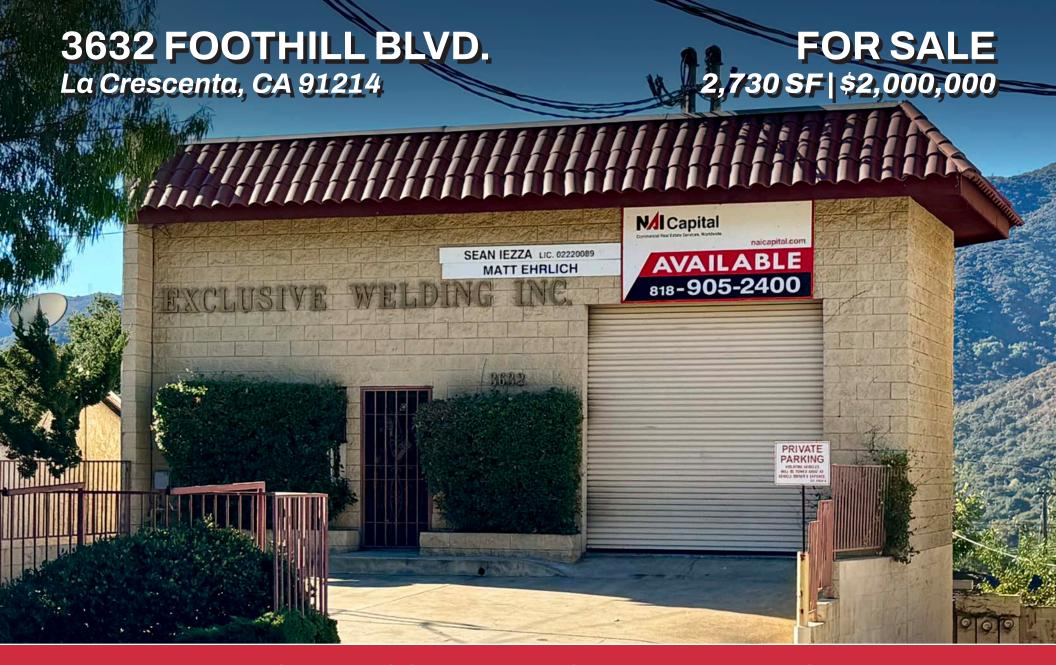

### HIGH EXPOSURE INDUSTRIAL BUILDING

#### **PROPERTY HIGHLIGHTS**

**Building Area:** 

2,730 SF

Land Area:

3,241 SF (0.07 AC)

**Year Built:** 

1982

**Loading Doors:** 

3

**Clear Height:** 

14 Ft.

Power:

200 A/220 V Three Phase and 200 A/220 V Single Phase

Office Space:

228 SF

**Stories:** 

2

**Restrooms:** 

3

Parking:

5 Spaces

Sprinklered:

No

**Zoning:** 

CH (Commercial Hillside)

APN:

5604-018-028

Concrete
Block
Construction

Sodium Halide Lights

Excellent Foothill Blvd. Frontage