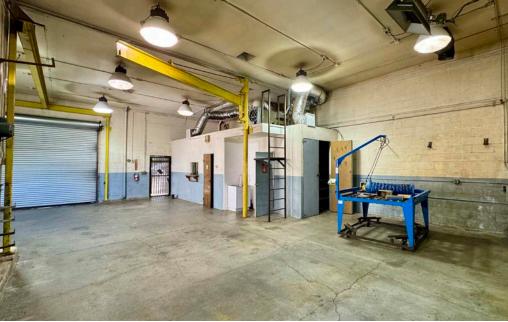

LICH**

Executive Vice President d. 818 421 1661 mehrlich@naicapital.com CA DRE #01936772

#### **SEAN IEZZA**

Associate d. 805 233 5228 siezza@naicapital.com CA DRE #02220089

#### **NAI CAPITAL**

15821 Ventura Blvd Suite #320 Encino, CA 91436 818-905-2400



#### **PROPERTY HIGHLIGHTS**

**Building Area:** 

2,730 SF

Land Area:

3,241 SF (0.07 AC)

**Year Built:** 

1982

**Loading Doors:** 

3

**Clear Height:** 

14 Ft.

Power:

200 A/220 V Three Phase and 200 A/220 V Single Phase

Office Space:

228 SF

**Stories:** 

2

**Restrooms:** 

3

Parking:

5 Spaces

Sprinklered:

No

**Zoning:** 

CH (Commercial Hillside)

APN:

5604-018-028







Concrete
Block
Construction



Sodium Halide Lights



Excellent Foothill Blvd. Frontage





## **AERIAL MAP**



## **PROPERTY PHOTOS**











# **PROPERTY PHOTOS**











## **PROPERTY PHOTOS**













### **AMENITIES MAP**





### **LOCATION MAP**





### HIGH EXPOSURE INDUSTRIAL BUILDING

**MATT EHRLICH** 

Executive Vice President d. 818 421 1661 mehrlich@naicapital.com CA DRE #01936772 **SEAN IEZZA** 

Associate d. 805 233 5228 siezza@naicapital.com CA DRE #02220089 NAI CAPITAL 15821 Ventura Blvd Suite #320 Encino, CA 91436 818-905-2400