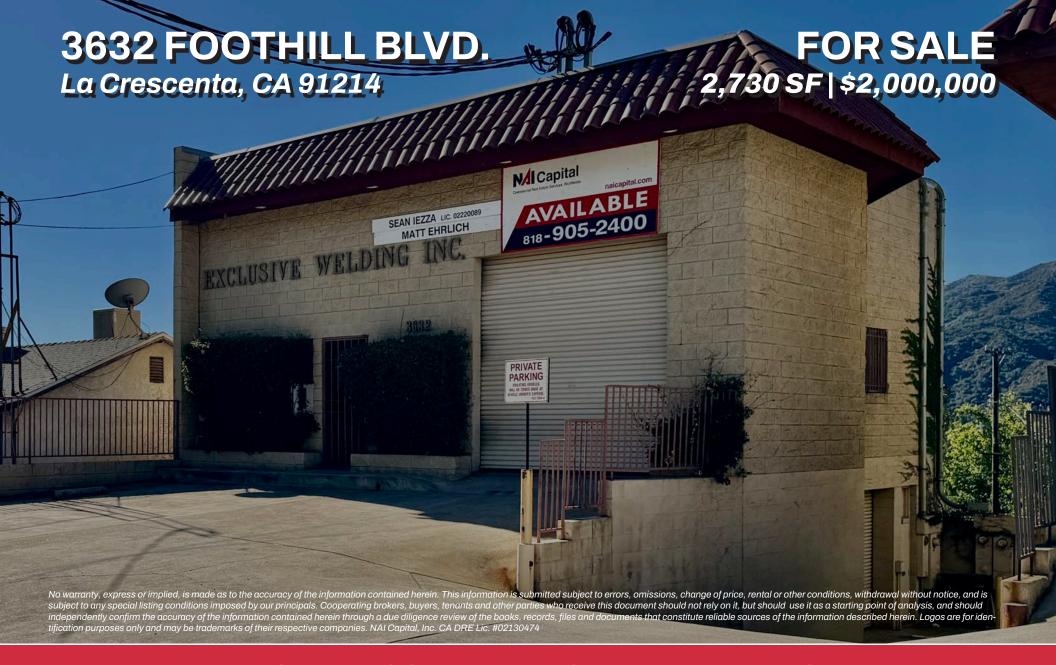

### HIGH EXPOSURE INDUSTRIAL BUILDING

#### **PROPERTY HIGHLIGHTS**

**Building Area:** 

2,730 SF

Land Area:

3,241 SF (0.07 AC)

**Year Built:** 

1982

**Loading Doors:** 

3

**Clear Height:** 

14 Ft.

Power:

200 A/220 V Three Phase and 200 A/220 V Single Phase

Office Space:

228 SF

**Stories:** 

2

**Restrooms:** 

3

Parking:

5 Spaces

Sprinklered:

No

**Zoning:** 

CH (Commercial Hillside)

APN:

5604-018-028

Concrete
Block
Construction

Sodium Halide Lights

Excellent Foothill Blvd. Frontage