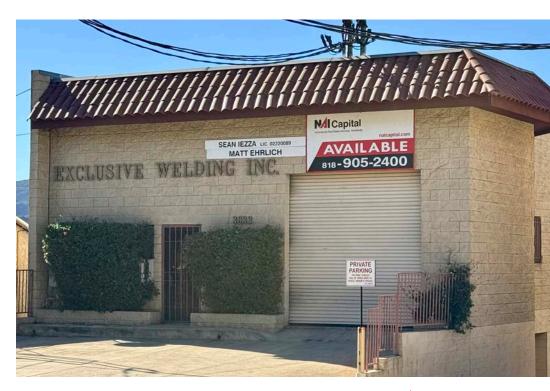

HIGH EXPOSURE INDUSTRIAL BUILDING

#### **MATT EHRLICH**

Executive Vice President d. 818 421 1661 mehrlich@naicapital.com CA DRE #01936772

#### **SEAN IEZZA**

Associate d. 805 233 5228 siezza@naicapital.com CA DRE #02220089

#### **NAI CAPITAL**

15821 Ventura Blvd Suite #320 Encino, CA 91436 818-905-2400



#### **PROPERTY HIGHLIGHTS**

**Building Area:** 

2,730 SF

Land Area:

3,241 SF (0.07 AC)

**Year Built:** 

1982

**Loading Doors:** 

3

**Clear Height:** 

14 Ft.

Power:

200 A/220 V Three Phase and 200 A/220 V Single Phase

Office Space:

228 SF

**Stories:** 

2

**Restrooms:** 

3

Parking:

5 Spaces

Sprinklered:

No

**Zoning:** 

CH (Commercial Hillside)

APN:

5604-018-028







Concrete
Block
Construction



Sodium Halide Lights



Excellent Foothill Blvd. Frontage





## **AERIAL MAP**



## **PROPERTY PHOTOS**











# **PROPERTY PHOTOS**











## **PROPERTY PHOTOS**













### **AMENITIES MAP**





### **LOCATION MAP**





### HIGH EXPOSURE INDUSTRIAL BUILDING

**MATT EHRLICH** 

Executive Vice President d. 818 421 1661 mehrlich@naicapital.com CA DRE #01936772 **SEAN IEZZA** 

Associate d. 805 233 5228 siezza@naicapital.com CA DRE #02220089 NAI CAPITAL 15821 Ventura Blvd Suite #320 Encino, CA 91436 818-905-2400