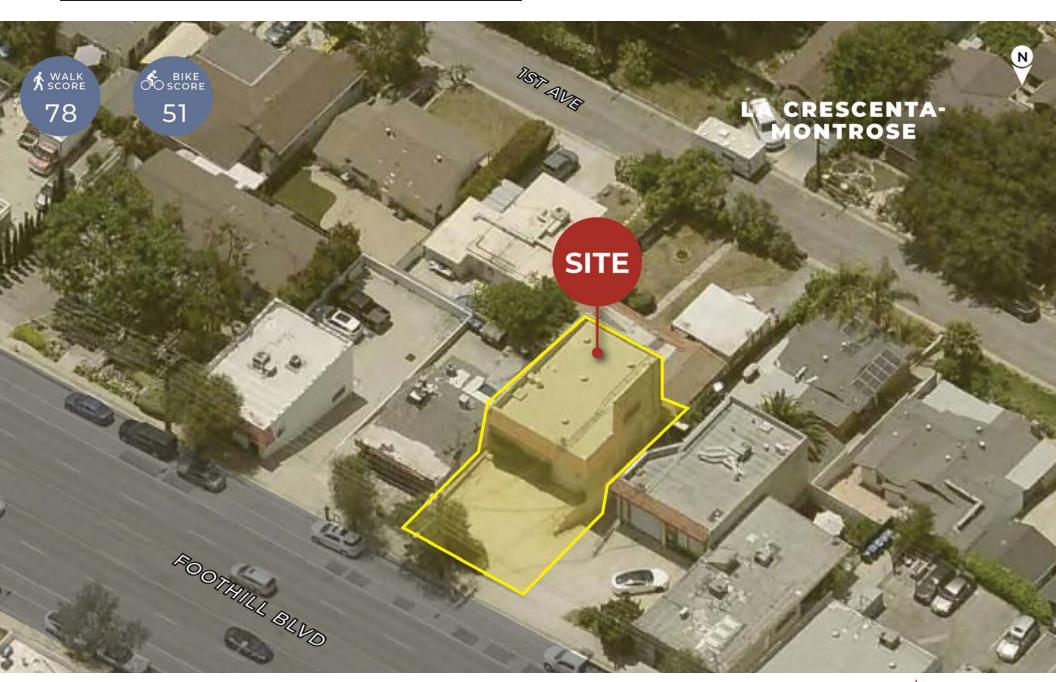

AL BUILDING

#### **MATT EHRLICH**

Executive Vice President d. 818 421 1661 mehrlich@naicapital.com CA DRE #01936772

#### **SEAN IEZZA**

Associate d. 805 233 5228 siezza@naicapital.com CA DRE #02220089

#### **NAI CAPITAL**

15821 Ventura Blvd Suite #320 Encino, CA 91436 818-905-2400



#### **PROPERTY HIGHLIGHTS**

**Building Area:** 

2,730 SF

Land Area:

3,241 SF (0.07 AC)

**Year Built:** 

1982

**Loading Doors:** 

3

**Clear Height:** 

14 Ft.

Power:

200 A/220 V Three Phase and 200 A/220 V Single Phase

Office Space:

228 SF

**Stories:** 

2

**Restrooms:** 

3

Parking:

5 Spaces

Sprinklered:

No

**Zoning:** 

CH (Commercial Hillside)

APN:

5604-018-028







Concrete
Block
Construction



Sodium Halide Lights



Excellent Foothill Blvd. Frontage





## **AERIAL MAP**



## **PROPERTY PHOTOS**











# **PROPERTY PHOTOS**











## **PROPERTY PHOTOS**













### **AMENITIES MAP**





### **LOCATION MAP**





### HIGH EXPOSURE INDUSTRIAL BUILDING

**MATT EHRLICH** 

Executive Vice President d. 818 421 1661 mehrlich@naicapital.com CA DRE #01936772 **SEAN IEZZA** 

Associate d. 805 233 5228 siezza@naicapital.com CA DRE #02220089 NAI CAPITAL 15821 Ventura Blvd Suite #320 Encino, CA 91436 818-905-2400