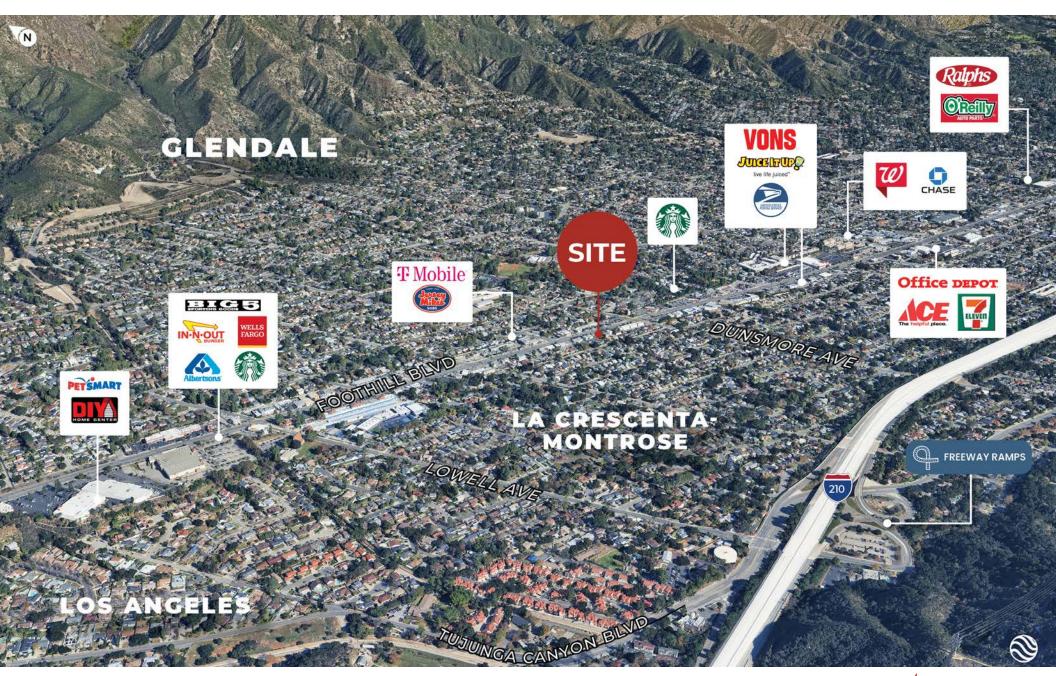

AN IEZZA**

Associate d. 805 233 5228 siezza@naicapital.com CA DRE #02220089

#### **NAI CAPITAL**

15821 Ventura Blvd Suite #320 Encino, CA 91436 818-905-2400



#### **PROPERTY HIGHLIGHTS**

**Building Area:** 

2,730 SF

Land Area:

3,241 SF (0.07 AC)

**Year Built:** 

1982

**Loading Doors:** 

3

**Clear Height:** 

14 Ft.

Power:

200 A/220 V Three Phase and 200 A/220 V Single Phase

Office Space:

228 SF

**Stories:** 

2

**Restrooms:** 

3

Parking:

5 Spaces

Sprinklered:

No

**Zoning:** 

CH (Commercial Hillside)

APN:

5604-018-028







Concrete
Block
Construction



Sodium Halide Lights



Excellent Foothill Blvd. Frontage





## **AERIAL MAP**



## **PROPERTY PHOTOS**











# **PROPERTY PHOTOS**











## **PROPERTY PHOTOS**













### **AMENITIES MAP**





### **LOCATION MAP**





### HIGH EXPOSURE INDUSTRIAL BUILDING

**MATT EHRLICH** 

Executive Vice President d. 818 421 1661 mehrlich@naicapital.com CA DRE #01936772 **SEAN IEZZA** 

Associate d. 805 233 5228 siezza@naicapital.com CA DRE #02220089 NAI CAPITAL 15821 Ventura Blvd Suite #320 Encino, CA 91436 818-905-2400