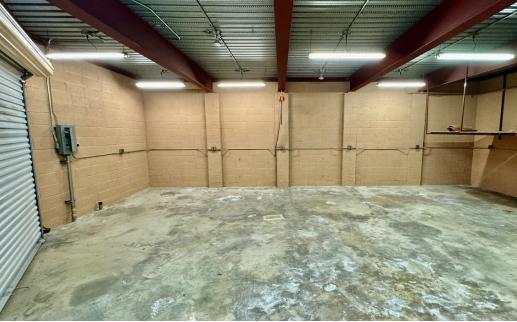

818 421 1661 mehrlich@naicapital.com CA DRE #01936772

#### **SEAN IEZZA**

Associate d. 805 233 5228 siezza@naicapital.com CA DRE #02220089

#### **NAI CAPITAL**

15821 Ventura Blvd Suite #320 Encino, CA 91436 818-905-2400



#### **PROPERTY HIGHLIGHTS**

**Building Area:** 

2,730 SF

Land Area:

3,241 SF (0.07 AC)

**Year Built:** 

1982

**Loading Doors:** 

3

**Clear Height:** 

14 Ft.

Power:

200 A/220 V Three Phase and 200 A/220 V Single Phase

Office Space:

228 SF

**Stories:** 

2

**Restrooms:** 

3

Parking:

5 Spaces

Sprinklered:

No

**Zoning:** 

CH (Commercial Hillside)

APN:

5604-018-028







Concrete
Block
Construction



Sodium Halide Lights



Excellent Foothill Blvd. Frontage





## **AERIAL MAP**



## **PROPERTY PHOTOS**











# **PROPERTY PHOTOS**











## **PROPERTY PHOTOS**













### **AMENITIES MAP**





### **LOCATION MAP**





### HIGH EXPOSURE INDUSTRIAL BUILDING

**MATT EHRLICH** 

Executive Vice President d. 818 421 1661 mehrlich@naicapital.com CA DRE #01936772 **SEAN IEZZA** 

Associate d. 805 233 5228 siezza@naicapital.com CA DRE #02220089 NAI CAPITAL 15821 Ventura Blvd Suite #320 Encino, CA 91436 818-905-2400