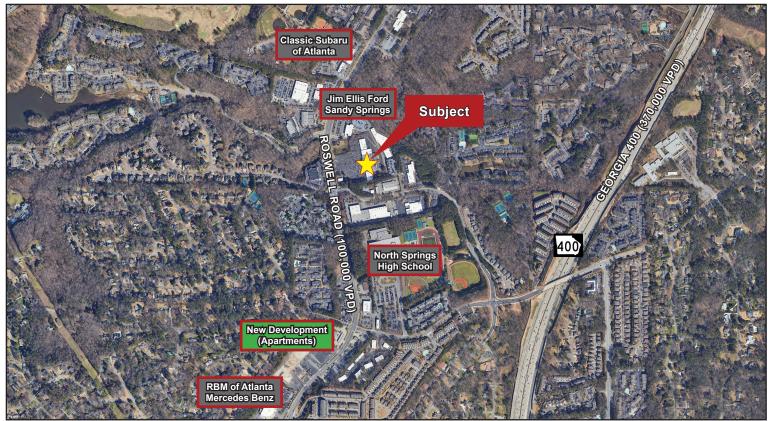

## One (1) 700 SF Space Available

**Ideally Located Right Off Georgia 400** 

7507-7535 Roswell Road, Atlanta, GA 30350

- Publix anchored shopping center
- Dense population of over 40,000 in a 2-mile radius
- Ideally located off Georgia 400 on bustling Roswell Road
- About 100,000 vehicles per day travel on Roswell Road
- Over 350,000 VPD on Georgia 400
- Directly next to North Springs High School
- Sits in an automotive retail corridor