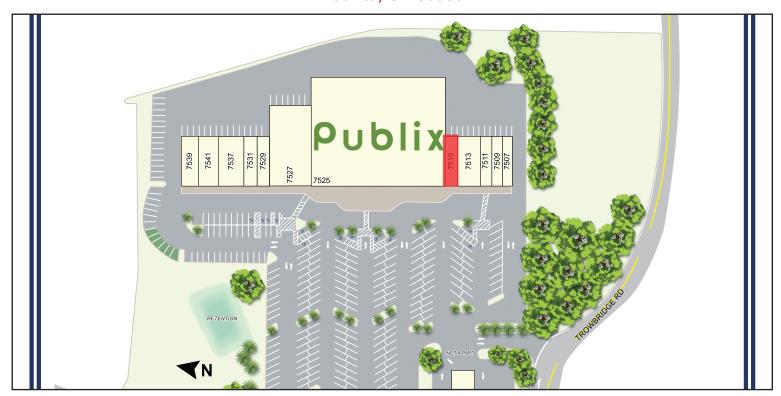

## One (1) 700 SF Space Available

**Ideally Located Right Off Georgia 400** 

7507-7535 Roswell Road, Atlanta, GA 30350

- Publix anchored shopping center
- Dense population of over 40,000 in a 2-mile radius
- Ideally located off Georgia 400 on bustling Roswell Road
- About 100,000 vehicles per day travel on Roswell Road
- Over 350,000 VPD on Georgia 400
- Directly next to North Springs High School
- Sits in an automotive retail corridor