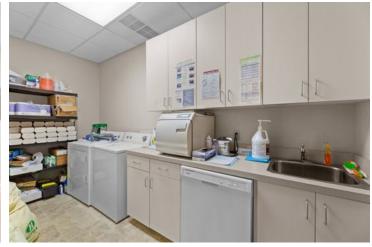

Break Room: A dedicated space for staff downtime.

Laundry Room: Convenient on-site laundry facilities.

Reception Area: A large, welcoming reception and waiting area designed for optimal patient flow.

Additional Workspaces: Open work areas perfect for collaborative tasks or flexible use.