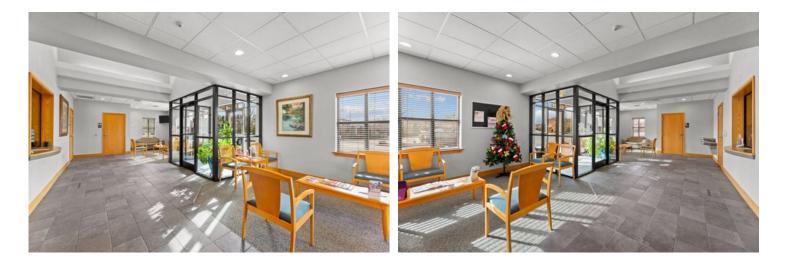

Break Room: A dedicated space for staff downtime.

Laundry Room: Convenient on-site laundry facilities.

Reception Area: A large, welcoming reception and waiting area designed for optimal patient flow.

Additional Workspaces: Open work areas perfect for collaborative tasks or flexible use.