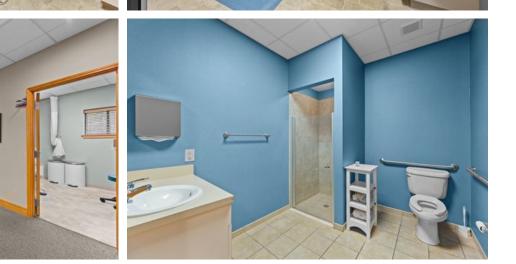

#### Description

Prime Medical Office Space in Emerald Place Medical Community

Property Overview:

This exceptional 6,000-square-foot medical office is in move-in ready condition and located in the sought-after Emerald Place medical community, just under a mile from Vidant Hospital. The space is thoughtfully designed to meet the needs of healthcare professionals, offering a highly functional layout with both clinical and administrative areas.

Key Features:

Exam Rooms: 10 fully equipped and spacious exam rooms.

Offices: 8 private offices ideal for physicians or administrative staff.

Bathrooms: 5 well-maintained restrooms for staff and patients.

Break Room: A dedicated space for staff downtime.

Laundry Room: Convenient on-site laundry facilities.

Reception Area: A large, welcoming reception and waiting area designed for optimal patient flow.

Additional Workspaces: Open work areas perfect for collaborative tasks or flexible use.

#### **Additional Photos**

© Copyright Catylist. All Rights Reserved. The information presented herein is provided as is, without warranty of any kind. Neither the administrators of this site nor Catylist assume any liability for errors or omissions.