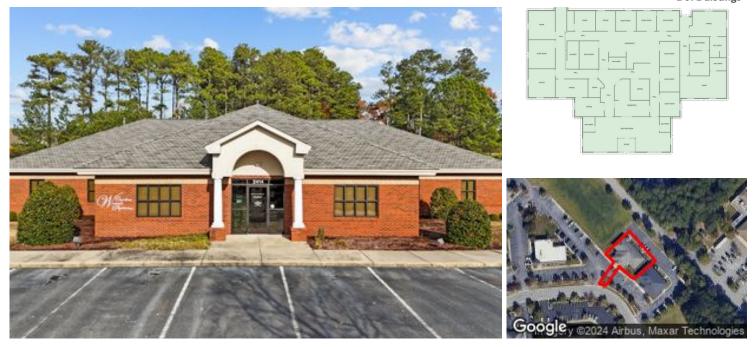

# 2414 Emerald Place

2414 Emerald Pl, Greenville, NC, 27834

401 W. 1st Street Greenville, NC 27834 | 252-355-7006

#### Description

Prime Medical Office Space in Emerald Place Medical Community

Property Overview:

This exceptional 6,000-square-foot medical office is in move-in ready condition and located in the sought-after Emerald Place medical community, just under a mile from Vidant Hospital. The space is thoughtfully designed to meet the needs of healthcare professionals, offering a highly functional layout with both clinical and administrative areas.

#### **Building Details**

| Sub Type            | Medical/Dental         | Year Built/Renovated | -             |  |
|---------------------|------------------------|----------------------|---------------|--|
| Building Status     | Existing               | Occupancy Type       | Single Tenant |  |
| Building Size       | 6,037 SF               | Building Class       | Α             |  |
| Land Size           | 0.32 Acres / 13,955 SF | Parking Spaces       | -             |  |
| Number of Buildings | 1                      | Parking Ratio        | -             |  |
| Number of Floors    | 1                      |                      |               |  |