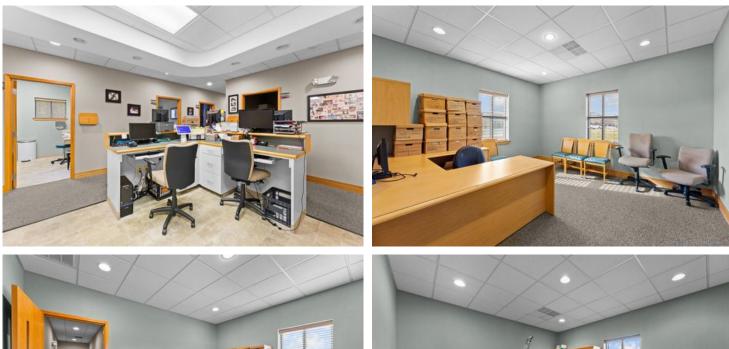

Key Features:

Exam Rooms: 10 fully equipped and spacious exam rooms.

Offices: 8 private offices ideal for physicians or administrative staff.

Bathrooms: 5 well-maintained restrooms for staff and patients.

Break Room: A dedicated space for staff downtime.

Laundry Room: Convenient on-site laundry facilities.

Reception Area: A large, welcoming reception and waiting area designed for optimal patient flow.

Additional Workspaces: Open work areas perfect for collaborative tasks or flexible use.