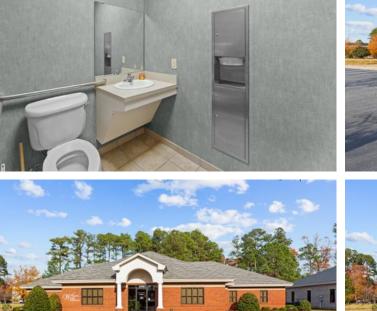

Key Features:

Exam Rooms: 10 fully equipped and spacious exam rooms.

Offices: 8 private offices ideal for physicians or administrative staff.

Bathrooms: 5 well-maintained restrooms for staff and patients.

Location:

Situated in Emerald Place, this property benefits from its proximity to Vidant Hospital and other healthcare facilities, ensuring high patient accessibility and convenience. Ample parking and a professional, medical-focused community further enhance its appeal.