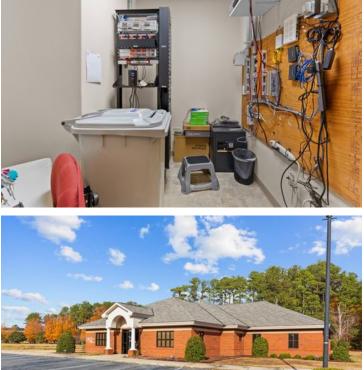

#### Description

Prime Medical Office Space in Emerald Place Medical Community

Property Overview:

This exceptional 6,000-square-foot medical office is in move-in ready condition and located in the sought-after Emerald Place medical community, just under a mile from Vidant Hospital. The space is thoughtfully designed to meet the needs of healthcare professionals, offering a highly functional layout with both clinical and administrative areas.

Key Features:

Exam Rooms: 10 fully equipped and spacious exam rooms.

Offices: 8 private offices ideal for physicians or administrative staff.

Bathrooms: 5 well-maintained restrooms for staff and patients.

Break Room: A dedicated space for staff downtime.

Laundry Room: Convenient on-site laundry facilities.

Reception Area: A large, welcoming reception and waiting area designed for optimal patient flow.

Additional Workspaces: Open work areas perfect for collaborative tasks or flexible use.

Location:

Situated in Emerald Place, this property benefits from its proximity to Vidant Hospital and other healthcare facilities, ensuring high patient accessibility and convenience. Ample parking and a professional, medical-focused community further enhance its appeal.