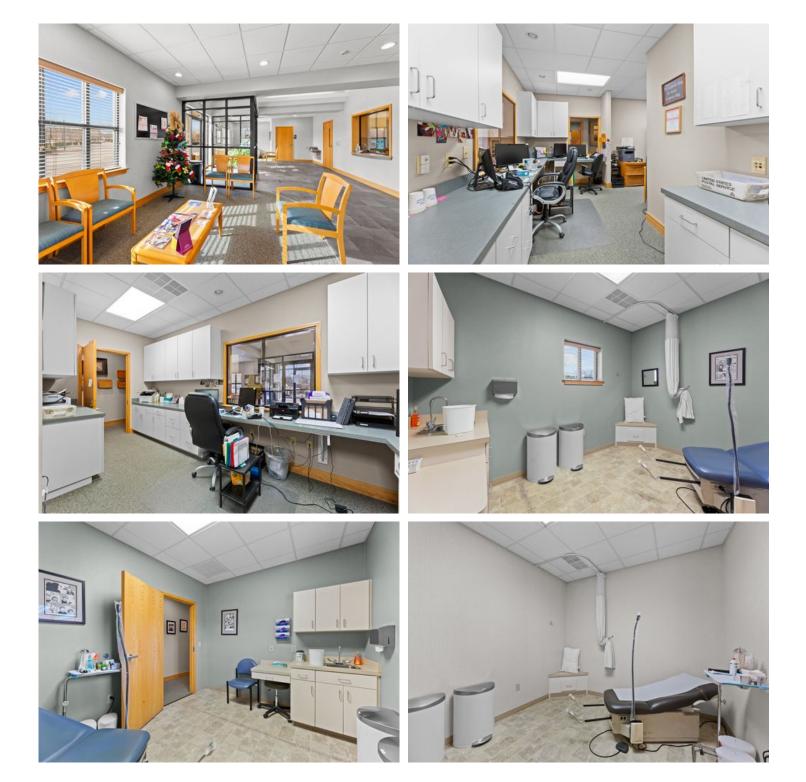

#### Description

Prime Medical Office Space in Emerald Place Medical Community

Property Overview:

This exceptional 6,000-square-foot medical office is in move-in ready condition and located in the sought-after Emerald Place medical community, just under a mile from Vidant Hospital. The space is thoughtfully designed to meet the needs of healthcare professionals, offering a highly functional layout with both clinical and administrative areas.

Key Features:

Exam Rooms: 10 fully equipped and spacious exam rooms.

Offices: 8 private offices ideal for physicians or administrative staff.

Bathrooms: 5 well-maintained restrooms for staff and patients.

Break Room: A dedicated space for staff downtime.

Laundry Room: Convenient on-site laundry facilities.

Reception Area: A large, welcoming reception and waiting area designed for optimal patient flow.

Additional Workspaces: Open work areas perfect for collaborative tasks or flexible use.

Location:

Situated in Emerald Place, this property benefits from its proximity to Vidant Hospital and other healthcare facilities, ensuring high patient accessibility and convenience. Ample parking and a professional, medical-focused community further enhance its appeal.

This turn-key space is ready to support your medical practice's growth and success. Don't miss the opportunity to secure a premier office in one of the region's top medical hubs!

#### **Additional Photos**

© Copyright Catylist. All Rights Reserved. The information presented herein is provided as is, without warranty of any kind. Neither the administrators of this site nor Catylist assume any liability for errors or omissions.