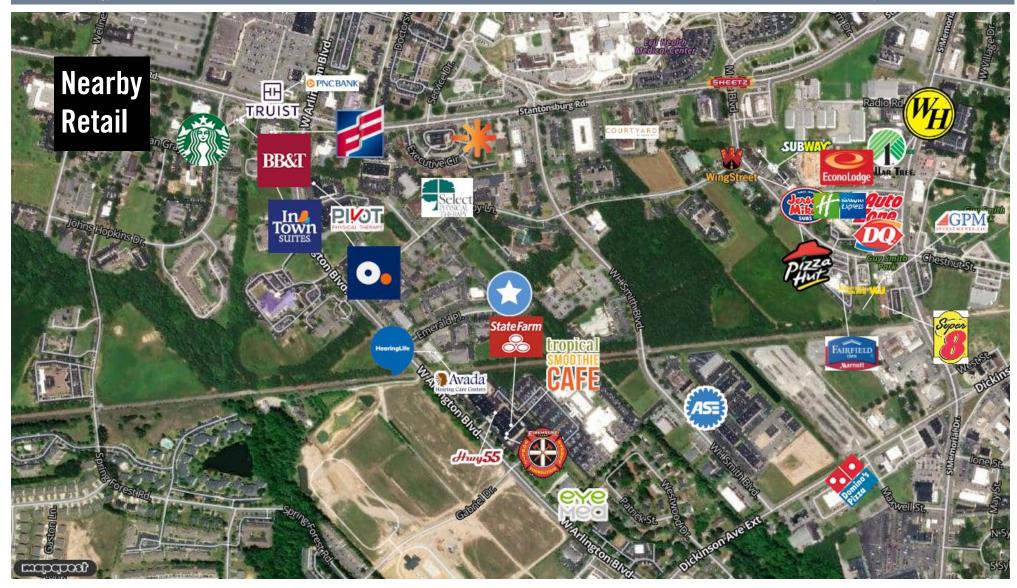

Location:

Situated in Emerald Place, this property benefits from its proximity to Vidant Hospital and other healthcare facilities, ensuring high patient accessibility and convenience. Ample parking and a professional, medical-focused community further enhance its appeal.