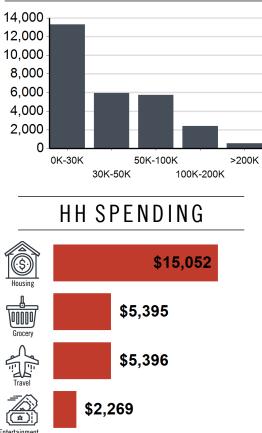

### INCOME BY HOUSEHOLD

| Ψ,      | Travel        |
|---------|---------------|
| \$2,269 | Entertainment |
| \$1,509 | Electricity   |
| \$1,133 | Apparel       |
| \$187   | Furniture     |
| \$330   | Gas           |