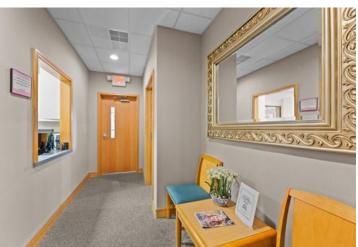

Break Room: A dedicated space for staff downtime.

Laundry Room: Convenient on-site laundry facilities.

Reception Area: A large, welcoming reception and waiting area designed for optimal patient flow.

Additional Workspaces: Open work areas perfect for collaborative tasks or flexible use.