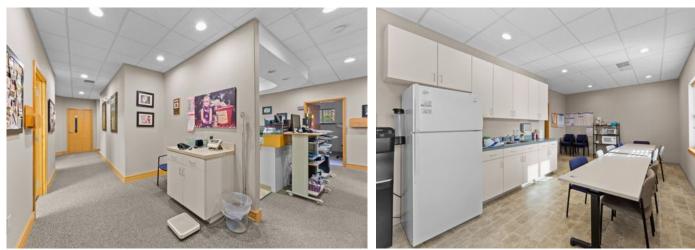

Break Room: A dedicated space for staff downtime.

Laundry Room: Convenient on-site laundry facilities.

Reception Area: A large, welcoming reception and waiting area designed for optimal patient flow.

Additional Workspaces: Open work areas perfect for collaborative tasks or flexible use.