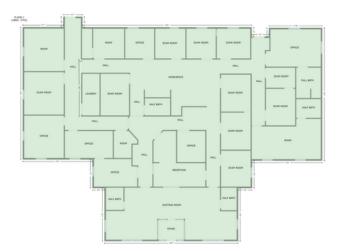

Key Features:

Exam Rooms: 10 fully equipped and spacious exam rooms.

Offices: 8 private offices ideal for physicians or administrative staff.

Bathrooms: 5 well-maintained restrooms for staff and patients.

Break Room: A dedicated space for staff downtime.

Laundry Room: Convenient on-site laundry facilities.

Reception Area: A large, welcoming reception and waiting area designed for optimal patient flow.

Additional Workspaces: Open work areas perfect for collaborative tasks or flexible use.