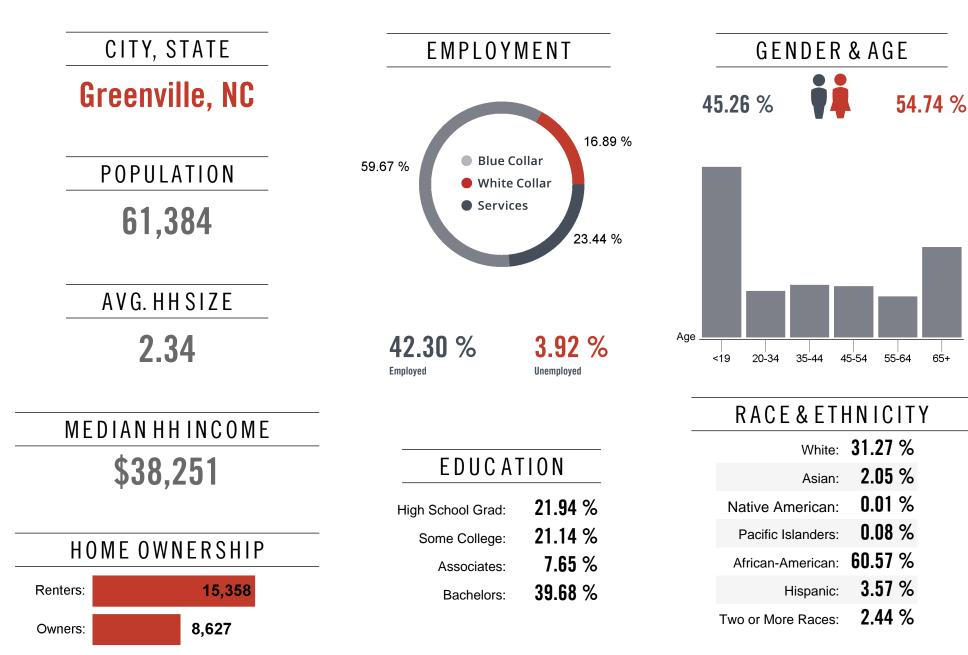

# **Location Facts & Demographics**

Demographics are determined by a 10 minute drive from 2414 Emerald PI, Greenville, NC 27834

**Catylist** Research