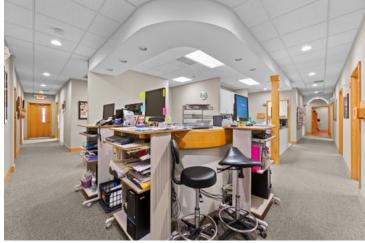

#### Description

Prime Medical Office Space in Emerald Place Medical Community

Property Overview:

This exceptional 6,000-square-foot medical office is in move-in ready condition and located in the sought-after Emerald Place medical community, just under a mile from Vidant Hospital. The space is thoughtfully designed to meet the needs of healthcare professionals, offering a highly functional layout with both clinical and administrative areas.

Key Features:

Exam Rooms: 10 fully equipped and spacious exam rooms.

Offices: 8 private offices ideal for physicians or administrative staff.

Bathrooms: 5 well-maintained restrooms for staff and patients.

Break Room: A dedicated space for staff downtime.

Laundry Room: Convenient on-site laundry facilities.

Reception Area: A large, welcoming reception and waiting area designed for optimal patient flow.

Additional Workspaces: Open work areas perfect for collaborative tasks or flexible use.