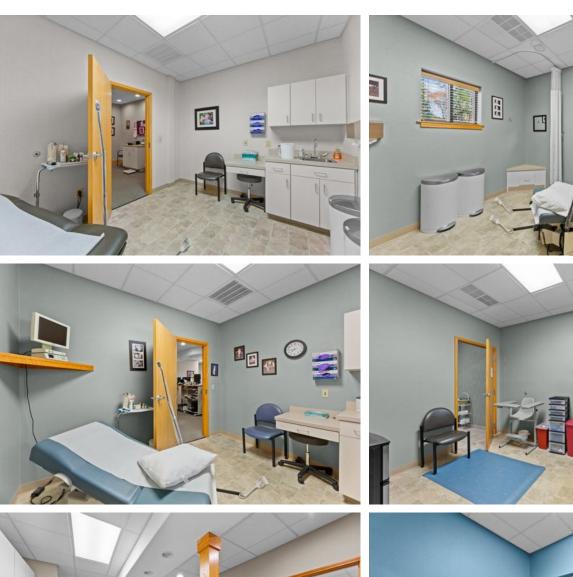

#### Description

Prime Medical Office Space in Emerald Place Medical Community

Property Overview:

This exceptional 6,000-square-foot medical office is in move-in ready condition and located in the sought-after Emerald Place medical community, just under a mile from Vidant Hospital. The space is thoughtfully designed to meet the needs of healthcare professionals, offering a highly functional layout with both clinical and administrative areas.

Key Features:

Exam Rooms: 10 fully equipped and spacious exam rooms.

Offices: 8 private offices ideal for physicians or administrative staff.

Bathrooms: 5 well-maintained restrooms for staff and patients.

Break Room: A dedicated space for staff downtime.

Laundry Room: Convenient on-site laundry facilities.

Reception Area: A large, welcoming reception and waiting area designed for optimal patient flow.

Additional Workspaces: Open work areas perfect for collaborative tasks or flexible use.

#### **Additional Photos**

© Copyright Catylist. All Rights Reserved. The information presented herein is provided as is, without warranty of any kind. Neither the administrators of this site nor Catylist assume any liability for errors or omissions.