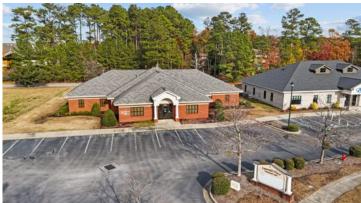

#### Description

Prime Medical Office Space in Emerald Place Medical Community

Property Overview:

This exceptional 6,000-square-foot medical office is in move-in ready condition and located in the sought-after Emerald Place medical community, just under a mile from Vidant Hospital. The space is thoughtfully designed to meet the needs of healthcare professionals, offering a highly functional layout with both clinical and administrative areas.

Location:

Situated in Emerald Place, this property benefits from its proximity to Vidant Hospital and other healthcare facilities, ensuring high patient accessibility and convenience. Ample parking and a professional, medical-focused community further enhance its appeal.