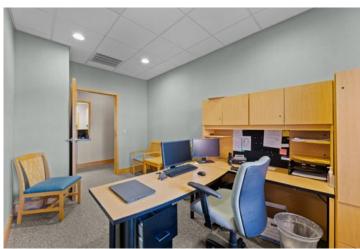

#### Description

Prime Medical Office Space in Emerald Place Medical Community

Property Overview:

This exceptional 6,000-square-foot medical office is in move-in ready condition and located in the sought-after Emerald Place medical community, just under a mile from Vidant Hospital. The space is thoughtfully designed to meet the needs of healthcare professionals, offering a highly functional layout with both clinical and administrative areas.

Key Features:

Exam Rooms: 10 fully equipped and spacious exam rooms.

Offices: 8 private offices ideal for physicians or administrative staff.

Bathrooms: 5 well-maintained restrooms for staff and patients.

Break Room: A dedicated space for staff downtime.

Laundry Room: Convenient on-site laundry facilities.

Reception Area: A large, welcoming reception and waiting area designed for optimal patient flow.

Additional Workspaces: Open work areas perfect for collaborative tasks or flexible use.