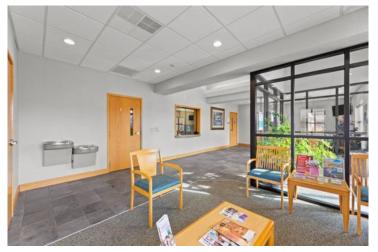

Break Room: A dedicated space for staff downtime.

Laundry Room: Convenient on-site laundry facilities.

Reception Area: A large, welcoming reception and waiting area designed for optimal patient flow.

Additional Workspaces: Open work areas perfect for collaborative tasks or flexible use.