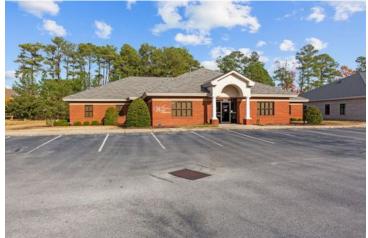

#### Description

Prime Medical Office Space in Emerald Place Medical Community

Property Overview:

This exceptional 6,000-square-foot medical office is in move-in ready condition and located in the sought-after Emerald Place medical community, just under a mile from Vidant Hospital. The space is thoughtfully designed to meet the needs of healthcare professionals, offering a highly functional layout with both clinical and administrative areas.

Location:

Situated in Emerald Place, this property benefits from its proximity to Vidant Hospital and other healthcare facilities, ensuring high patient accessibility and convenience. Ample parking and a professional, medical-focused community further enhance its appeal.