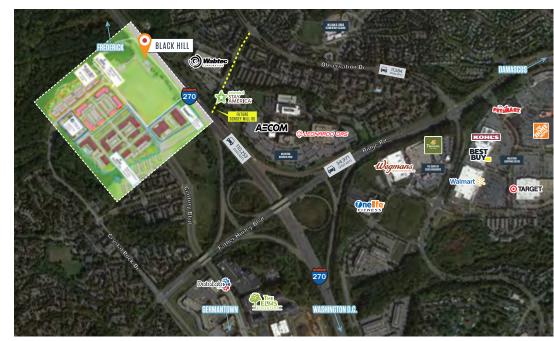

## 3,232 SF WITH PATIO SEATING AVAILABLE

- Join Lerner's newest, multi-phase development in Germantown: Black Hill. Accessible from I-270 (insert traffic count).
- Over 3 million square feet of upscale office, residential, senior living, and retail.
- Immediate 3,232 SF opportunity located along Century Blvd with ample outdoor seating. Ideal for all day café, restaurant, gourmet market, high-end beer and wine store, and more!

**NEARBY RETAILERS:** 

target **TJ·MQX** 

Wegmans Onelife

#### **MAJOR SHOPPING CENTERS**

Two minutes away from Milestone Shopping Center, Neelsville Village Center, and Shops at Seneca Meadows. Major retailers include: Wegmans, Walmart, Best Buy, and Target.

#### **BLACK HILL REGIONAL PARK**

Enjoy 2,000 acres of land with picnic shelters, volleyball courts, playgrounds, dog parks, and trails. You can even rent a canoe, kayak, or rowboat to take out onto the Little Seneca Lake.