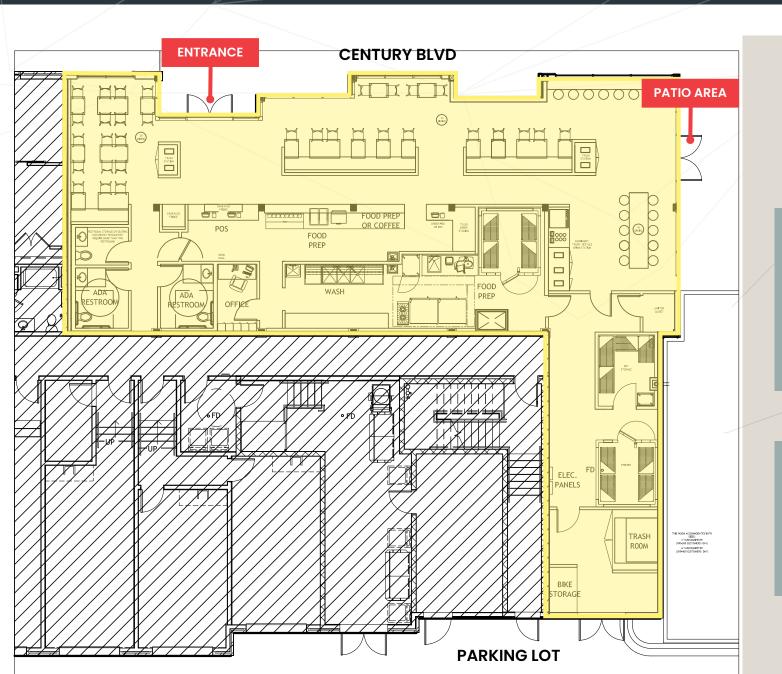

# CONCEPTUAL LAYOUT

3,232 SF

Click for Conceptual Layout with Utilities

Click for LOD with dimensions