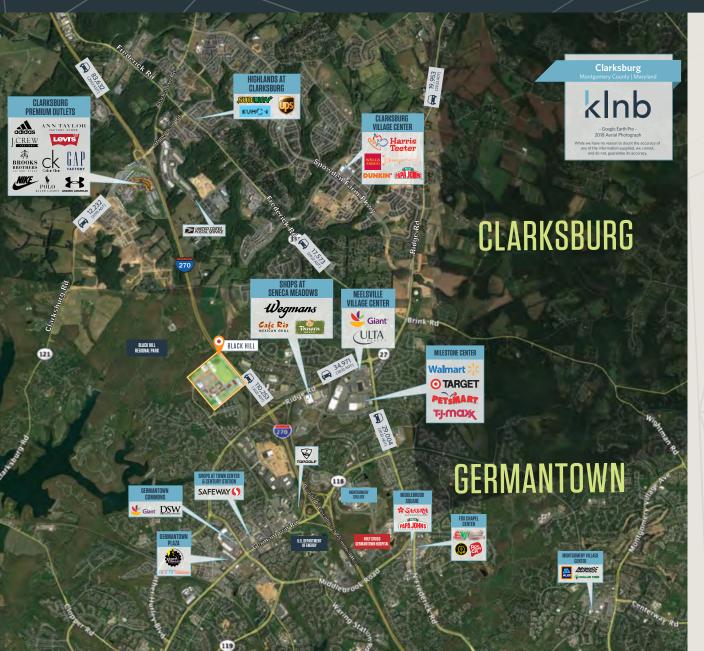

## WHAT'S NEARBY

Discover **adventure** destinations along with **major employers** located within minutes

#### **RIO LAKEFRONT**

Rio is 760,000 SF of main-street retail, restaurant and entertainment in Gaithersburg, MD including Target, Barnes & Noble, Dick's and the newly renovated AMC Theatres. Stroll along the waterfront, soak in the scenery and wander into boutiques.

#### **MAJOR SHOPPING CENTERS**

Two minutes away from Milestone Shopping Center, Neelsville Village Center, and Shops at Seneca Meadows. Major retailers include: Wegmans, Walmart, Best Buy, and Target.

#### **BLACK HILL REGIONAL PARK**

Enjoy 2,000 acres of land with picnic shelters, volleyball courts, playgrounds, dog parks, and trails. You can even rent a canoe, kayak, or rowboat to take out onto the Little Seneca Lake.

#### **CLARKBURG PREMIUM OUTLETS**

Five minutes away from Premium Outlets with over 90 stores! Major retailers include: Saks Fifth Avenue, Armani, Banana Republic, Nike, Theory, and Tory Burch.