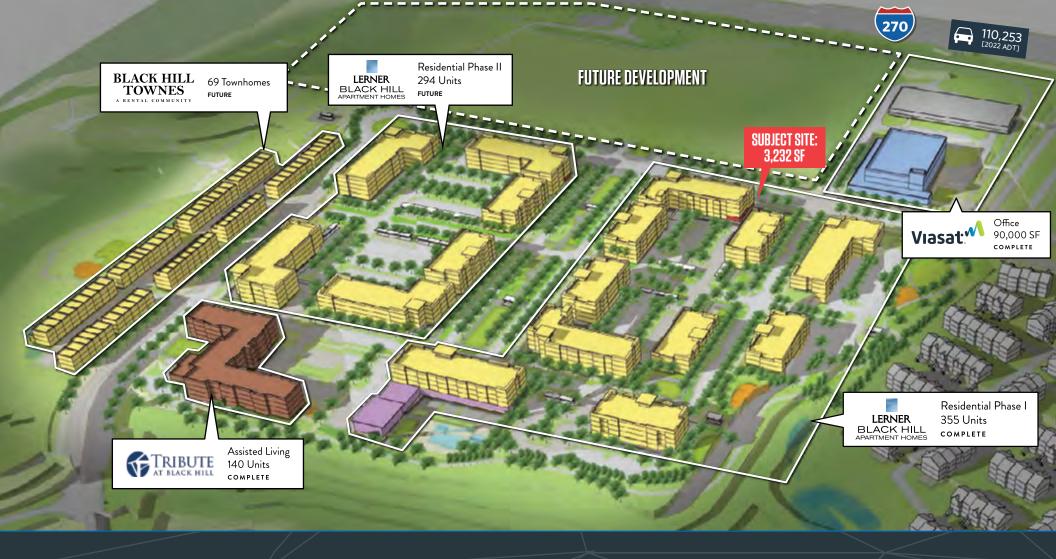

## 3,232 SF WITH PATIO SEATING AVAILABLE

- Join Lerner's newest, multi-phase development in Germantown: Black Hill. Accessible from I-270 (insert traffic count).
- Over 3 million square feet of upscale office, residential, senior living, and retail.
- Immediate 3,232 SF opportunity located along Century Blvd with ample outdoor seating. Ideal for all day café, restaurant, gourmet market, high-end beer and wine store, and more!

## MASTER PLAN

### Montgomery County's newest **110-acre** mixed use community

243,240 SF of HOTEL 90,000 SF of OFFICE 91,400 SF of RETAIL 1,851,560 SF of

**RESIDENTIAL** with podium parking

140 ASSISTED LIVING UNITS