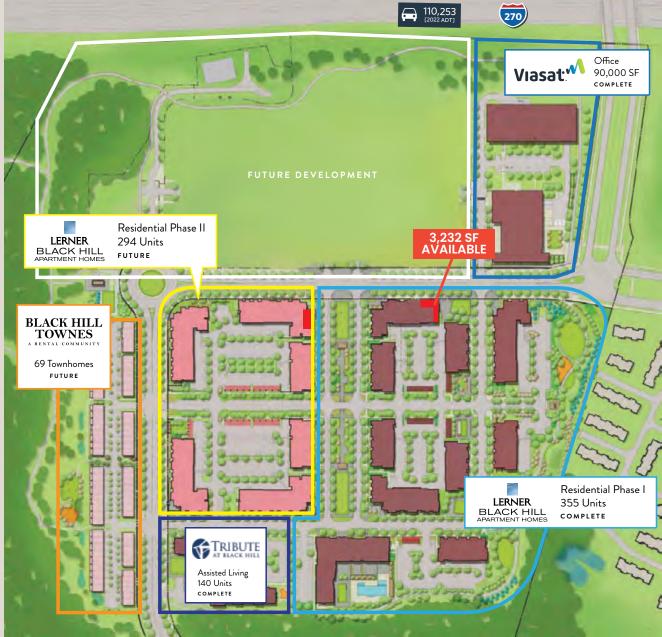

#### VERONICA KAMARA vkamara@klnb.com

703-268-2714

MIKE PRATT mpratt@klnb.com 202-420-7765

3,232 SF AVAILABLE

## 3,232 SF WITH PATIO SEATING AVAILABLE

- Join Lerner's newest, multi-phase development in Germantown: Black Hill. Accessible from I-270 (insert traffic count).
- Over 3 million square feet of upscale office, residential, senior living, and retail.
- Immediate 3,232 SF opportunity located along Century Blvd with ample outdoor seating. Ideal for all day café, restaurant, gourmet market, high-end beer and wine store, and more!

## MASTER PLAN

### Montgomery County's newest **110-acre** mixed use community

243,240 SF of HOTEL 90,000 SF of OFFICE 91,400 SF of RETAIL 1,851,560 SF of

**RESIDENTIAL** with podium parking

140 ASSISTED LIVING UNITS