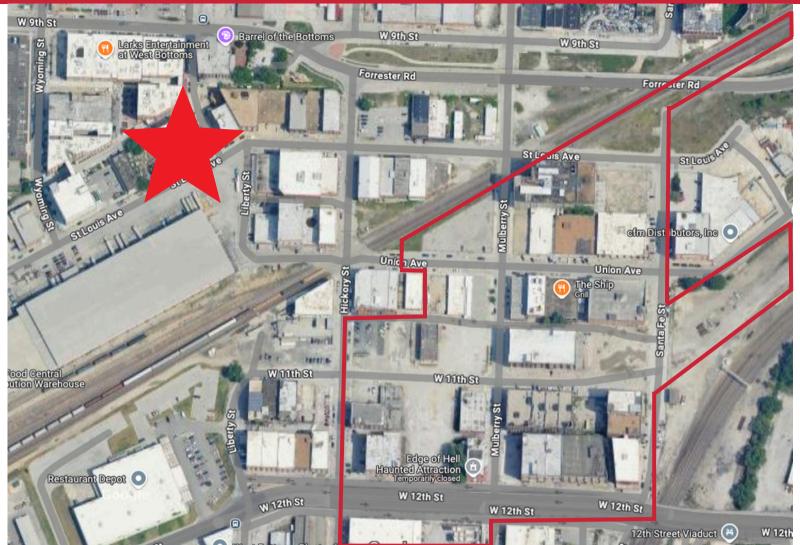

David Smart DSmart@Haith.com O: (913) 888-3456 M: (913) 219-0052

- Developer SomeraRoad is Transforming the West Bottoms with \$500mm+ Investment
  - "Live-Work-Play Concept Includes:
    - 1,250 New Residences
    - 168,000 SF of Offices
    - 100,000 SF of Retail Space
    - 50 Boutique Hotel Rooms
    - Additional Community Gathering Spaces

Approximate Footprint of SomeraRoad Development (not exact)