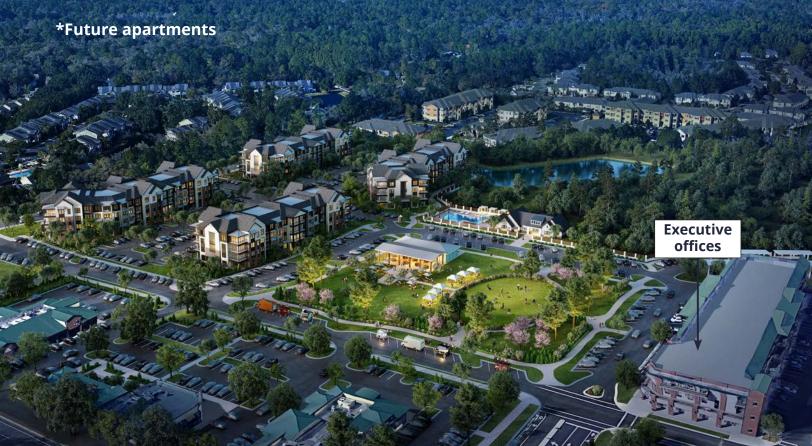

Outdoor Green Space

**Tenants:** Diverse mix of local, regional, and national tenants

**Convenience:** Easy access along NW 39th Avenue, near NW 43rd St intersection

Location: On major east/west traffic artery feeding large employment hubs of UF, UF Health, downtown and NW 43rd St corridor