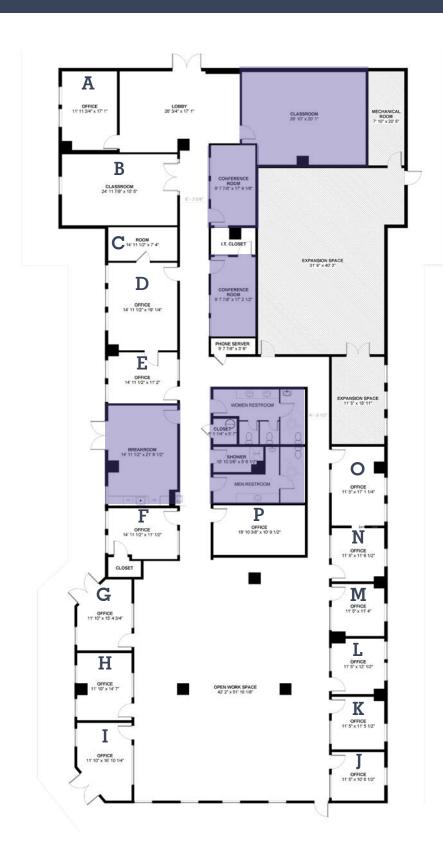

## Floor plan

Shared area space

| Office | Square Feet     |
|--------|-----------------|
| Α      | 204 sf          |
| В      | 387 sf          |
| C/D    | 112 sf & 286 sf |
| E      | 165 sf          |
| F      | 172 sf          |
| G      | 182 sf          |
| Н      | 172 sf          |
| I      | 200 sf          |
| J      | 120 sf          |
| K      | 132 sf          |
| L      | 138 sf          |
| M      | 132 sf          |
| N      | 132 sf          |
| 0      | 195 sf          |
| Р      | 213 sf          |

<sup>\*</sup>Lease rates vary depending on office, but start as low as \$500 per month