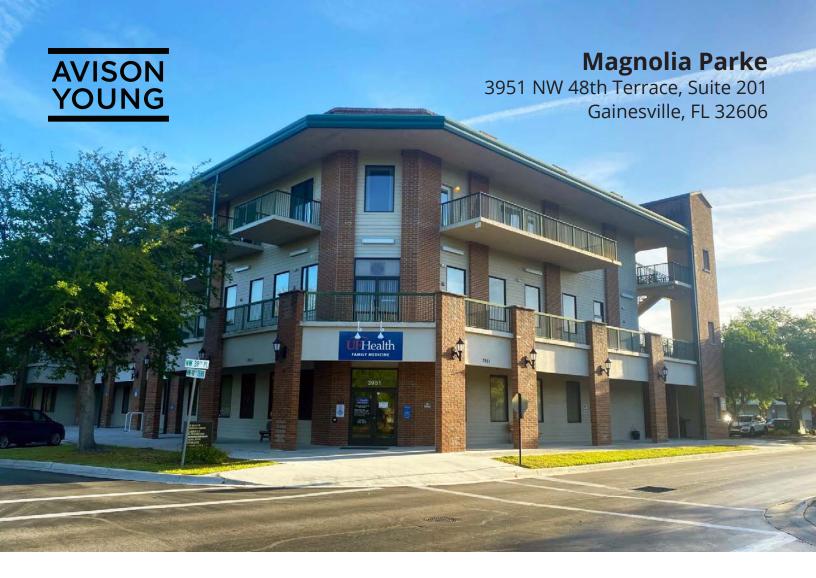

## **Executive Office Spaces Available**

- Fully furnished executive office spaces available in Magnolia Parke.
- Office space sizes range from 120 SF and larger.
- Full-service lease rates inclusive of utilities and janitorial service.
- Offices have windows and provide access to shared kitchen and lounge areas, conference rooms, restrooms and large classroom space.
- Property amenities at Magnolia Parke include Starbucks, UF Health, and numerous restaurant options including Arashi Yama Sushi & Hibachi, Crafty Bastards, Ichiban Sushi, Dominos, Taste and One Love Café.