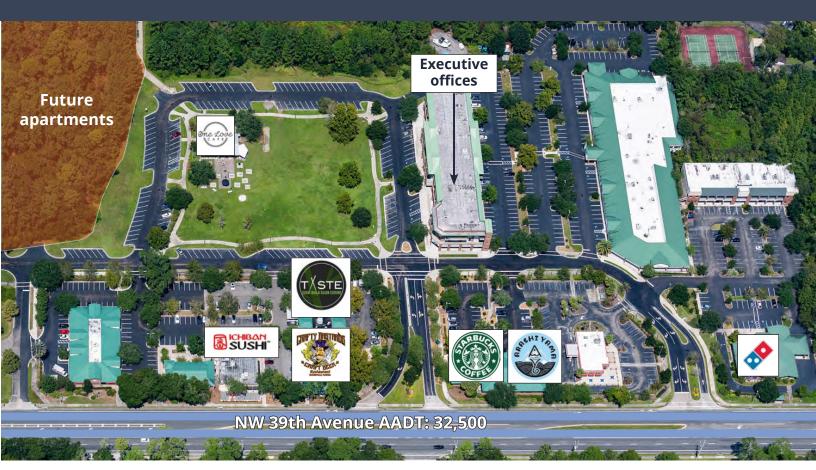

## Aerial map

Outdoor Green Space

**Tenants:** Diverse mix of local, regional, and national tenants

**Convenience:** Easy access along NW 39th Avenue, near NW 43rd St intersection

Location: On major east/west traffic artery feeding large employment hubs of UF, UF Health, downtown and NW 43rd St corridor