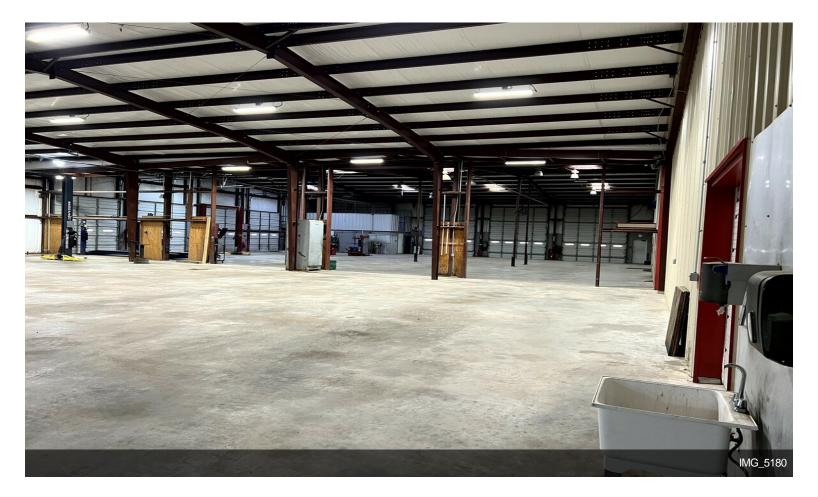

# 744 FM 609 Auto/Industrial

\$9.60 /SF/YR

Fleet Service Location. Located conveniently between Austin, Houston, and San Antonio 12-Bay Shop for trucks, trailers and automobiles. Ample parking plus 4ac storage yard with easy access. 20,737sf (18,000sf Building + 2,737sf Upstairs)

#### 744 FM 609, La Grange, TX 78945

Fleet Service Location. Located conveniently between Austin, Houston, and San Antonio 12-Bay Shop for trucks, trailers and automobiles. Ample parking plus 4ac storage yard with easy access. 20,737sf (18,000sf Building + 2,737sf Upstairs)