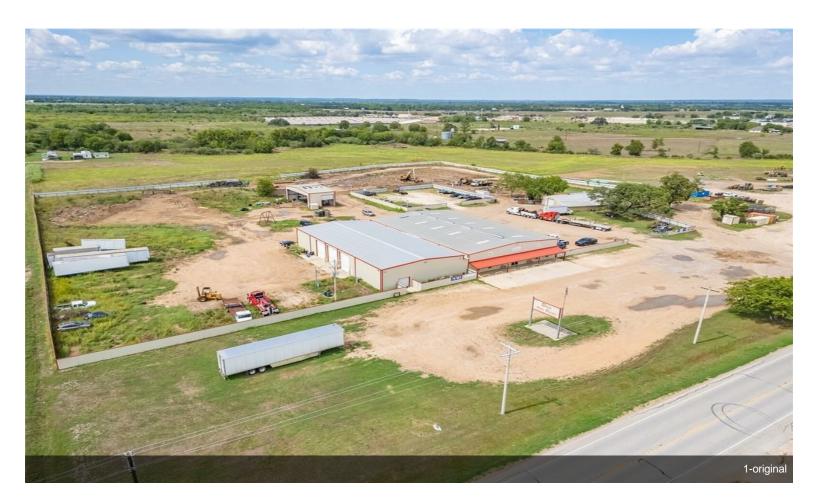

# 744 FM 609 Auto/Industrial

\$9.60 /SF/YR

Fleet Service Location. Located conveniently between Austin, Houston, and San Antonio 12-Bay Shop for trucks, trailers and automobiles. Ample parking plus 4ac storage yard with easy access. 20,737sf (18,000sf Building + 2,737sf Upstairs)

Take a look at the 3D walkthrough of this building - link below...

• 20,737sf industrial facility with parking and 4ac enclosed yard.

#### 744 FM 609, La Grange, TX 78945

Fleet Service Location. Located conveniently between Austin, Houston, and San Antonio 12-Bay Shop for trucks, trailers and automobiles. Ample parking plus 4ac storage yard with easy access. 20,737sf (18,000sf Building + 2,737sf Upstairs)