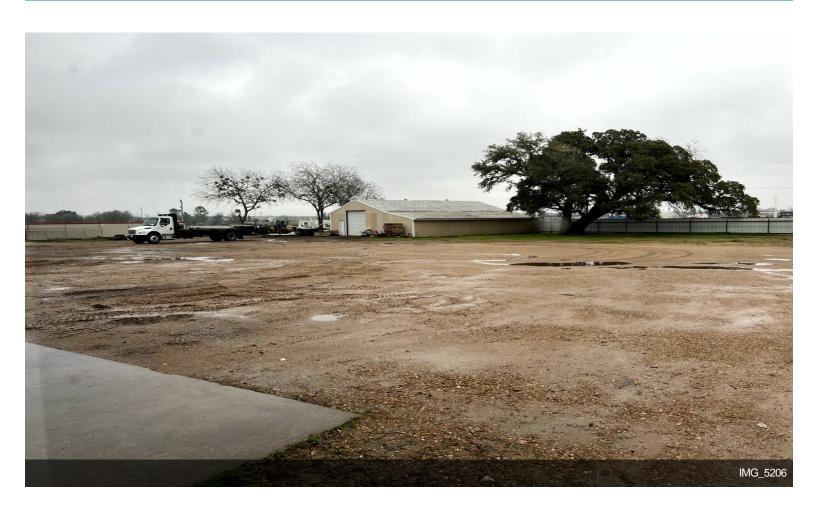

# 744 FM 609 Auto/Industrial

\$9.60 /SF/YR

Fleet Service Location. Located conveniently between Austin, Houston, and San Antonio 12-Bay Shop for trucks, trailers and automobiles. Ample parking plus 4ac storage yard with easy access. 20,737sf (18,000sf Building + 2,737sf Upstairs)

#### 744 FM 609, La Grange, TX 78945

Fleet Service Location. Located conveniently between Austin, Houston, and San Antonio 12-Bay Shop for trucks, trailers and automobiles. Ample parking plus 4ac storage yard with easy access. 20,737sf (18,000sf Building + 2,737sf Upstairs)