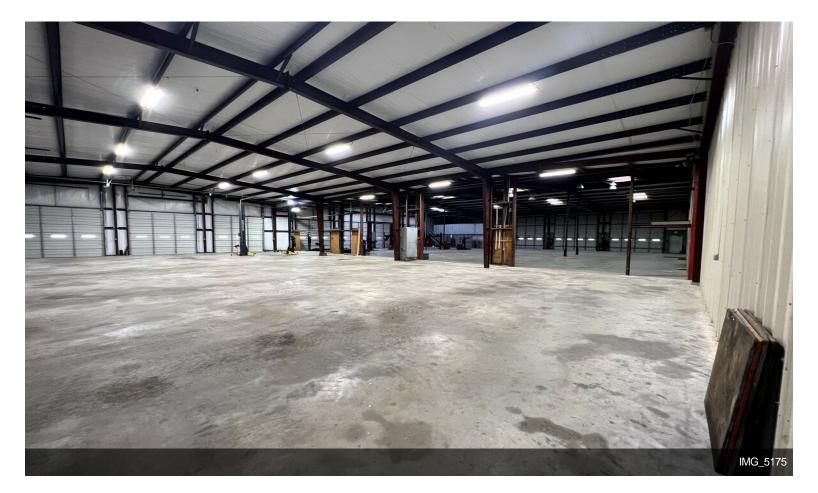

# 744 FM 609 Auto/Industrial

\$9.60 /SF/YR

Fleet Service Location. Located conveniently between Austin, Houston, and San Antonio 12-Bay Shop for trucks, trailers and automobiles. Ample parking plus 4ac storage yard with easy access. 20,737sf (18,000sf Building + 2,737sf Upstairs)

#### 744 FM 609, La Grange, TX 78945

Fleet Service Location. Located conveniently between Austin, Houston, and San Antonio 12-Bay Shop for trucks, trailers and automobiles. Ample parking plus 4ac storage yard with easy access. 20,737sf (18,000sf Building + 2,737sf Upstairs)