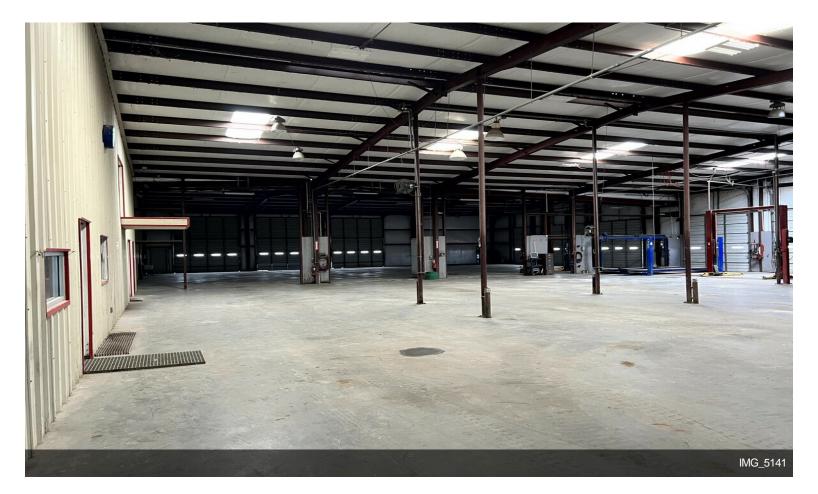

# 744 FM 609 Auto/Industrial

\$9.60 /SF/YR

Fleet Service Location. Located conveniently between Austin, Houston, and San Antonio 12-Bay Shop for trucks, trailers and automobiles. Ample parking plus 4ac storage yard with easy access. 20,737sf (18,000sf Building + 2,737sf Upstairs)

#### 744 FM 609, La Grange, TX 78945

Fleet Service Location. Located conveniently between Austin, Houston, and San Antonio 12-Bay Shop for trucks, trailers and automobiles. Ample parking plus 4ac storage yard with easy access. 20,737sf (18,000sf Building + 2,737sf Upstairs)