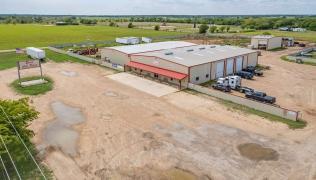

# 744 FM 609 Auto/Industrial

\$9.60 /SF/YR

Fleet Service Location. Located conveniently between Austin, Houston, and San Antonio 12-Bay Shop for trucks, trailers and automobiles. Ample parking plus 4ac storage yard with easy access. 20,737sf (18,000sf Building + 2,737sf Upstairs)

#### 744 FM 609, La Grange, TX 78945

Fleet Service Location. Located conveniently between Austin, Houston, and San Antonio 12-Bay Shop for trucks, trailers and automobiles. Ample parking plus 4ac storage yard with easy access. 20,737sf (18,000sf Building + 2,737sf Upstairs)