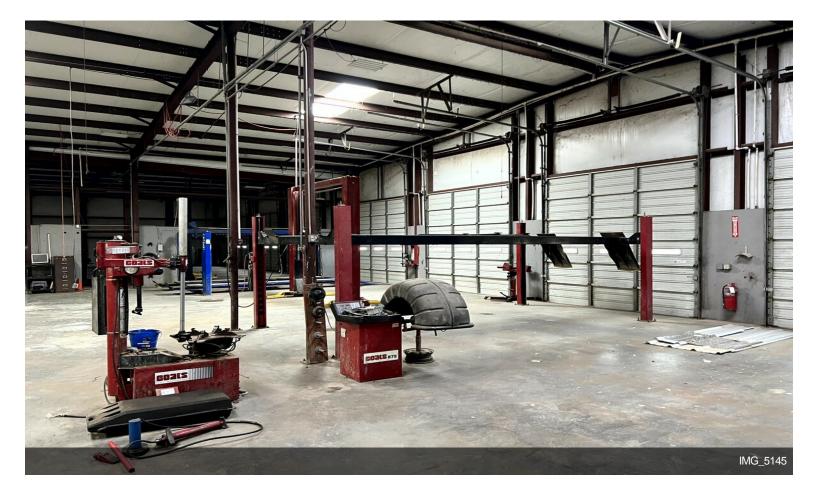

# 744 FM 609 Auto/Industrial

\$9.60 /SF/YR

Fleet Service Location. Located conveniently between Austin, Houston, and San Antonio 12-Bay Shop for trucks, trailers and automobiles. Ample parking plus 4ac storage yard with easy access. 20,737sf (18,000sf Building + 2,737sf Upstairs)

#### 744 FM 609, La Grange, TX 78945

Fleet Service Location. Located conveniently between Austin, Houston, and San Antonio 12-Bay Shop for trucks, trailers and automobiles. Ample parking plus 4ac storage yard with easy access. 20,737sf (18,000sf Building + 2,737sf Upstairs)