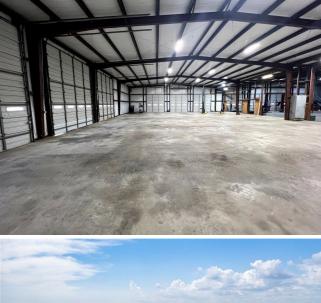

Take a look at the 3D walkthrough of this building - link below...

• 20,737sf industrial facility with parking and 4ac enclosed yard.

Take a look at the 3D walkthrough of this building - link below

3-original

SIZES AND DIMENSIONS ARE APPROXIMATE, ACTUAL MAY VARY.