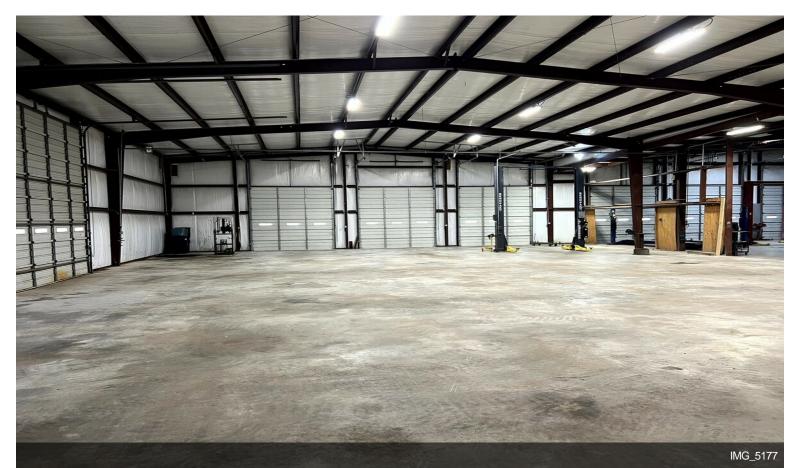

# 744 FM 609 Auto/Industrial

\$9.60 /SF/YR

Fleet Service Location. Located conveniently between Austin, Houston, and San Antonio 12-Bay Shop for trucks, trailers and automobiles. Ample parking plus 4ac storage yard with easy access. 20,737sf (18,000sf Building + 2,737sf Upstairs)

#### 744 FM 609, La Grange, TX 78945

Fleet Service Location. Located conveniently between Austin, Houston, and San Antonio 12-Bay Shop for trucks, trailers and automobiles. Ample parking plus 4ac storage yard with easy access. 20,737sf (18,000sf Building + 2,737sf Upstairs)