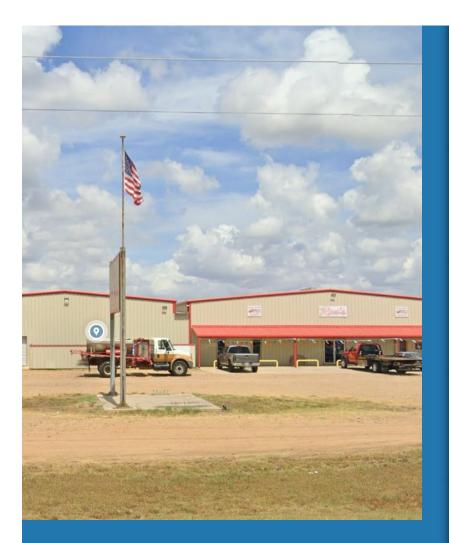

#### 744 FM 609, La Grange, TX 78945

Fleet Service Location. Located conveniently between Austin, Houston, and San Antonio 12-Bay Shop for trucks, trailers and automobiles. Ample parking plus 4ac storage yard with easy access. 20,737sf (18,000sf Building + 2,737sf Upstairs)