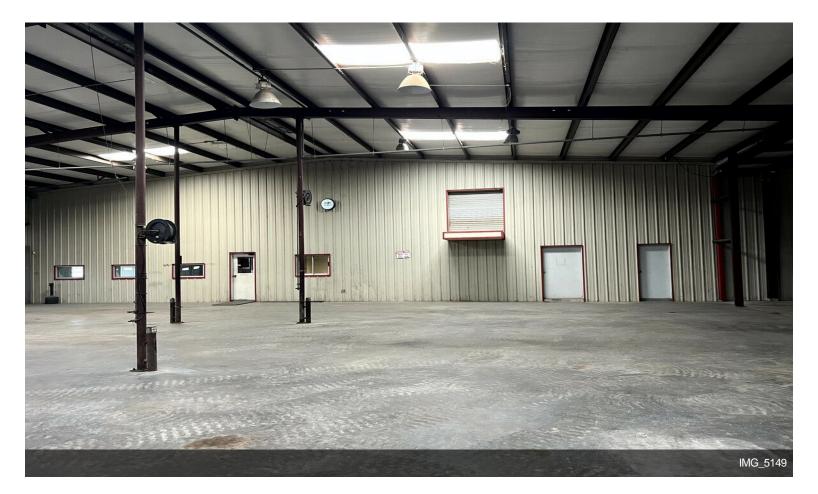

# 744 FM 609 Auto/Industrial

\$9.60 /SF/YR

Fleet Service Location. Located conveniently between Austin, Houston, and San Antonio 12-Bay Shop for trucks, trailers and automobiles. Ample parking plus 4ac storage yard with easy access. 20,737sf (18,000sf Building + 2,737sf Upstairs)

#### 744 FM 609, La Grange, TX 78945

Fleet Service Location. Located conveniently between Austin, Houston, and San Antonio 12-Bay Shop for trucks, trailers and automobiles. Ample parking plus 4ac storage yard with easy access. 20,737sf (18,000sf Building + 2,737sf Upstairs)