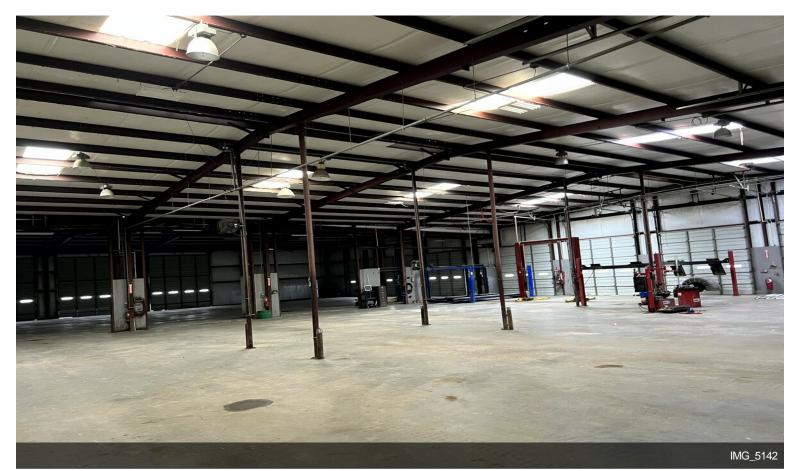

# 744 FM 609 Auto/Industrial

\$9.60 /SF/YR

Fleet Service Location. Located conveniently between Austin, Houston, and San Antonio 12-Bay Shop for trucks, trailers and automobiles. Ample parking plus 4ac storage yard with easy access. 20,737sf (18,000sf Building + 2,737sf Upstairs)

#### 744 FM 609, La Grange, TX 78945

Fleet Service Location. Located conveniently between Austin, Houston, and San Antonio 12-Bay Shop for trucks, trailers and automobiles. Ample parking plus 4ac storage yard with easy access. 20,737sf (18,000sf Building + 2,737sf Upstairs)