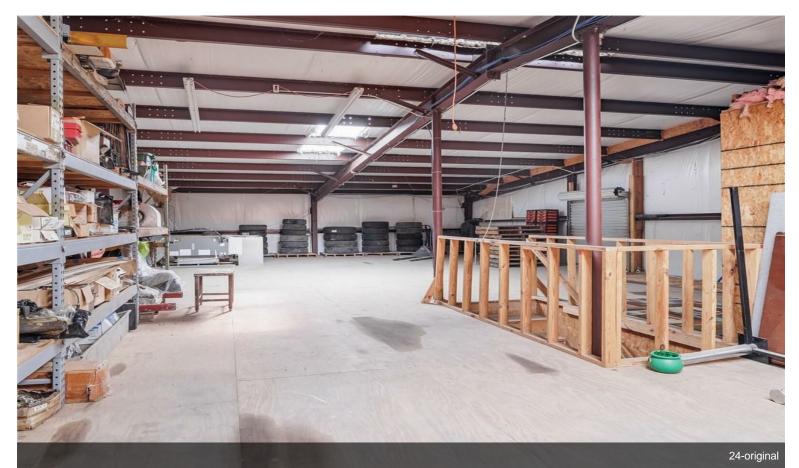

# 744 FM 609 Auto/Industrial

\$9.60 /SF/YR

Fleet Service Location. Located conveniently between Austin, Houston, and San Antonio 12-Bay Shop for trucks, trailers and automobiles. Ample parking plus 4ac storage yard with easy access. 20,737sf (18,000sf Building + 2,737sf Upstairs)

#### 744 FM 609, La Grange, TX 78945

Fleet Service Location. Located conveniently between Austin, Houston, and San Antonio 12-Bay Shop for trucks, trailers and automobiles. Ample parking plus 4ac storage yard with easy access. 20,737sf (18,000sf Building + 2,737sf Upstairs)