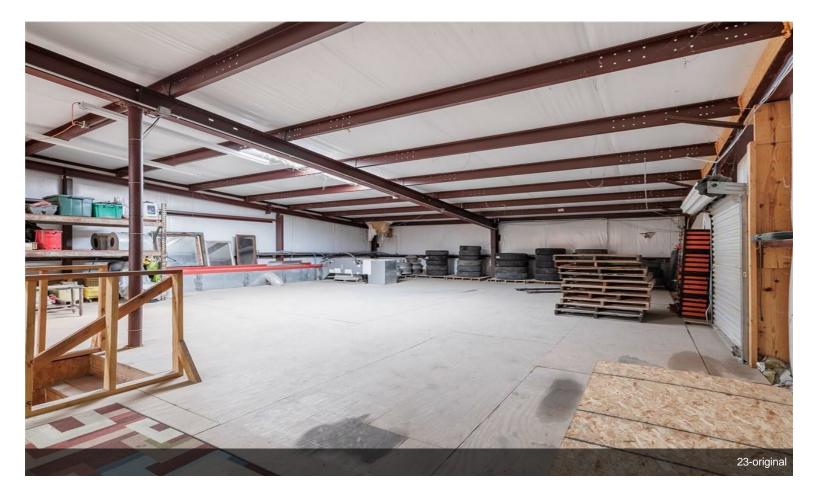

# 744 FM 609 Auto/Industrial

\$9.60 /SF/YR

Fleet Service Location. Located conveniently between Austin, Houston, and San Antonio 12-Bay Shop for trucks, trailers and automobiles. Ample parking plus 4ac storage yard with easy access. 20,737sf (18,000sf Building + 2,737sf Upstairs)

#### 744 FM 609, La Grange, TX 78945

Fleet Service Location. Located conveniently between Austin, Houston, and San Antonio 12-Bay Shop for trucks, trailers and automobiles. Ample parking plus 4ac storage yard with easy access. 20,737sf (18,000sf Building + 2,737sf Upstairs)