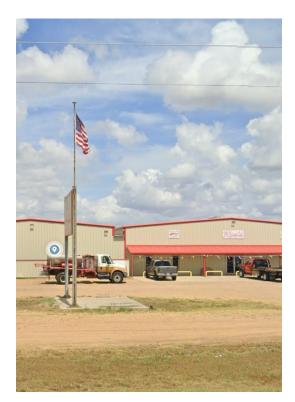

# 744 FM 609 Auto/Industrial

744 FM 609, La Grange, TX 78945

Glenn Synnott JESCO Inc Austin, TX 78760 jescoproperties@gmail.com (512) 329-9255

| Rental Rate:            | \$9.60 /SF/YR    |
|-------------------------|------------------|
| Property Type:          | Industrial       |
| Rentable Building Area: | 20,737 SF        |
| Year Built:             | 2012             |
| Taxes:                  | \$0.04 USD/SF/MO |
| Operating Expenses:     | \$0.05 USD/SF/MO |
| Rental Rate Mo:         | \$0.80 /SF/MO    |

# 744 FM 609 Auto/Industrial

\$9.60 /SF/YR

Fleet Service Location. Located conveniently between Austin, Houston, and San Antonio 12-Bay Shop for trucks, trailers and automobiles. Ample parking plus 4ac storage yard with easy access. 20,737sf (18,000sf Building + 2,737sf Upstairs)