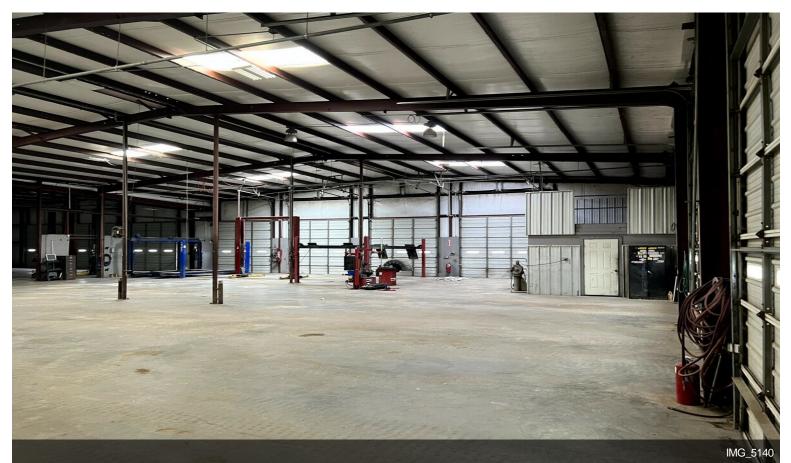

# 744 FM 609 Auto/Industrial

\$9.60 /SF/YR

Fleet Service Location. Located conveniently between Austin, Houston, and San Antonio 12-Bay Shop for trucks, trailers and automobiles. Ample parking plus 4ac storage yard with easy access. 20,737sf (18,000sf Building + 2,737sf Upstairs)

#### 744 FM 609, La Grange, TX 78945

Fleet Service Location. Located conveniently between Austin, Houston, and San Antonio 12-Bay Shop for trucks, trailers and automobiles. Ample parking plus 4ac storage yard with easy access. 20,737sf (18,000sf Building + 2,737sf Upstairs)