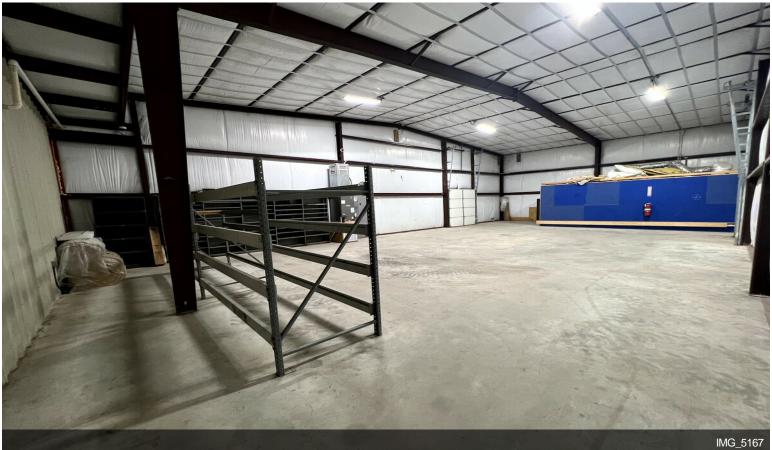

# 744 FM 609 Auto/Industrial

\$9.60 /SF/YR

Fleet Service Location. Located conveniently between Austin, Houston, and San Antonio 12-Bay Shop for trucks, trailers and automobiles. Ample parking plus 4ac storage yard with easy access. 20,737sf (18,000sf Building + 2,737sf Upstairs)

#### 744 FM 609, La Grange, TX 78945

Fleet Service Location. Located conveniently between Austin, Houston, and San Antonio 12-Bay Shop for trucks, trailers and automobiles. Ample parking plus 4ac storage yard with easy access. 20,737sf (18,000sf Building + 2,737sf Upstairs)