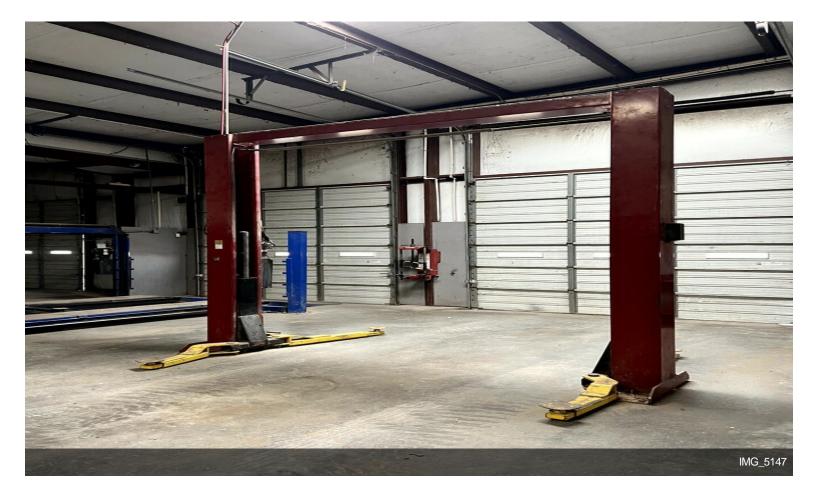

# 744 FM 609 Auto/Industrial

\$9.60 /SF/YR

Fleet Service Location. Located conveniently between Austin, Houston, and San Antonio 12-Bay Shop for trucks, trailers and automobiles. Ample parking plus 4ac storage yard with easy access. 20,737sf (18,000sf Building + 2,737sf Upstairs)

#### 744 FM 609, La Grange, TX 78945

Fleet Service Location. Located conveniently between Austin, Houston, and San Antonio 12-Bay Shop for trucks, trailers and automobiles. Ample parking plus 4ac storage yard with easy access. 20,737sf (18,000sf Building + 2,737sf Upstairs)