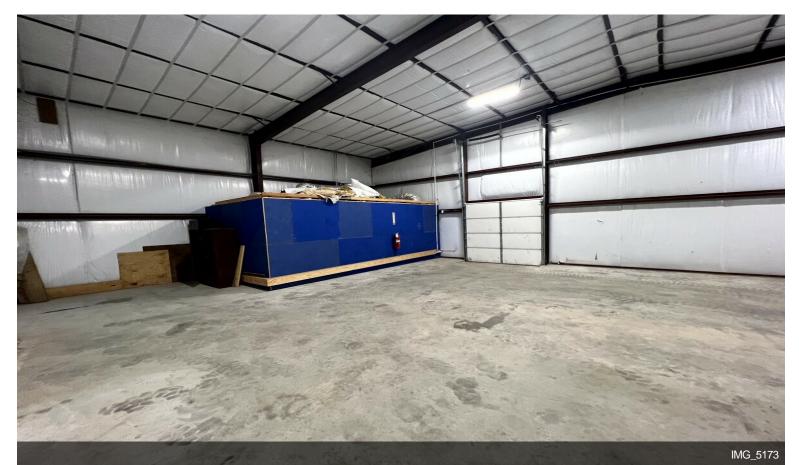

# 744 FM 609 Auto/Industrial

\$9.60 /SF/YR

Fleet Service Location. Located conveniently between Austin, Houston, and San Antonio 12-Bay Shop for trucks, trailers and automobiles. Ample parking plus 4ac storage yard with easy access. 20,737sf (18,000sf Building + 2,737sf Upstairs)

#### 744 FM 609, La Grange, TX 78945

Fleet Service Location. Located conveniently between Austin, Houston, and San Antonio 12-Bay Shop for trucks, trailers and automobiles. Ample parking plus 4ac storage yard with easy access. 20,737sf (18,000sf Building + 2,737sf Upstairs)