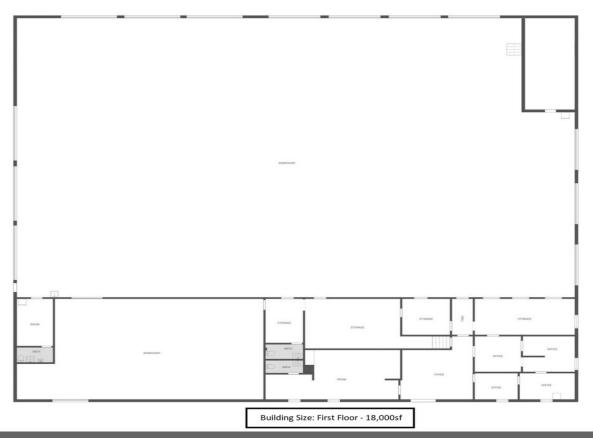

# 744 FM 609 Auto/Industrial

\$9.60 /SF/YR

Fleet Service Location. Located conveniently between Austin, Houston, and San Antonio 12-Bay Shop for trucks, trailers and automobiles. Ample parking plus 4ac storage yard with easy access. 20,737sf (18,000sf Building + 2,737sf Upstairs)

#### 744 FM 609, La Grange, TX 78945

Fleet Service Location. Located conveniently between Austin, Houston, and San Antonio 12-Bay Shop for trucks, trailers and automobiles. Ample parking plus 4ac storage yard with easy access. 20,737sf (18,000sf Building + 2,737sf Upstairs)