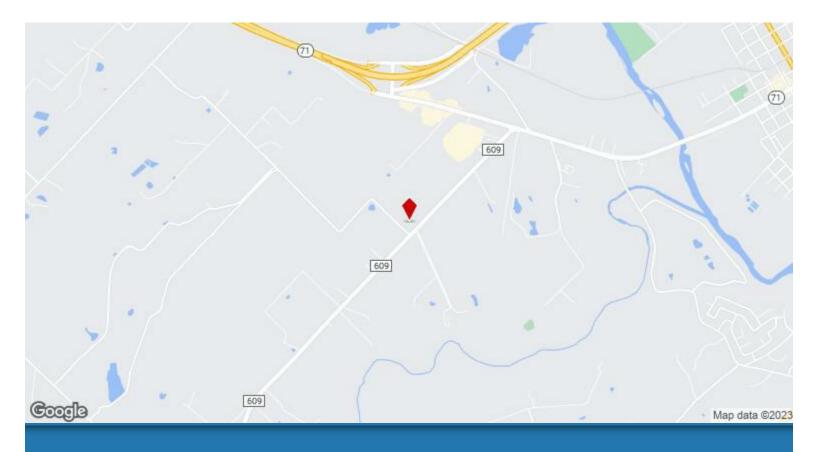

# 744 FM 609 Auto/Industrial

744 FM 609, La Grange, TX 78945

Glenn Synnott JESCO Inc Austin, TX 78760 jescoproperties@gmail.com (512) 329-9255

| Rental Rate:            | \$9.60 /SF/YR    |
|-------------------------|------------------|
| Property Type:          | Industrial       |
| Rentable Building Area: | 20,737 SF        |
| Year Built:             | 2012             |
| Taxes:                  | \$0.04 USD/SF/MO |
| Operating Expenses:     | \$0.05 USD/SF/MO |
| Rental Rate Mo:         | \$0.80 /SF/MO    |

#### 744 FM 609, La Grange, TX 78945

Fleet Service Location. Located conveniently between Austin, Houston, and San Antonio 12-Bay Shop for trucks, trailers and automobiles. Ample parking plus 4ac storage yard with easy access. 20,737sf (18,000sf Building + 2,737sf Upstairs)