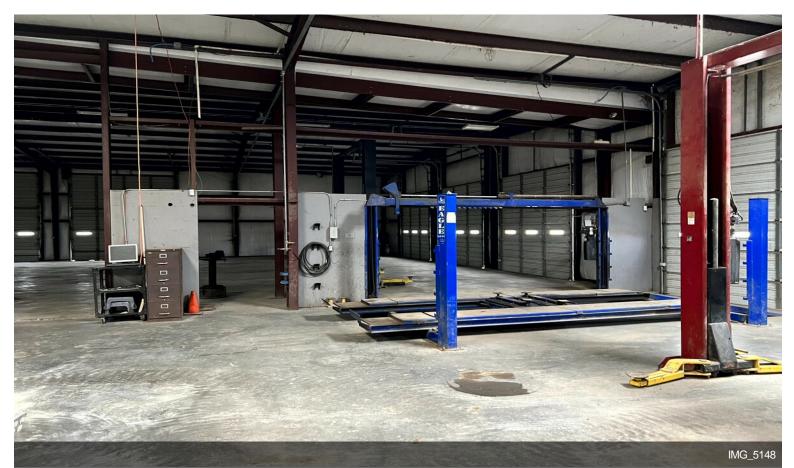

# 744 FM 609 Auto/Industrial

\$9.60 /SF/YR

Fleet Service Location. Located conveniently between Austin, Houston, and San Antonio 12-Bay Shop for trucks, trailers and automobiles. Ample parking plus 4ac storage yard with easy access. 20,737sf (18,000sf Building + 2,737sf Upstairs)

#### 744 FM 609, La Grange, TX 78945

Fleet Service Location. Located conveniently between Austin, Houston, and San Antonio 12-Bay Shop for trucks, trailers and automobiles. Ample parking plus 4ac storage yard with easy access. 20,737sf (18,000sf Building + 2,737sf Upstairs)