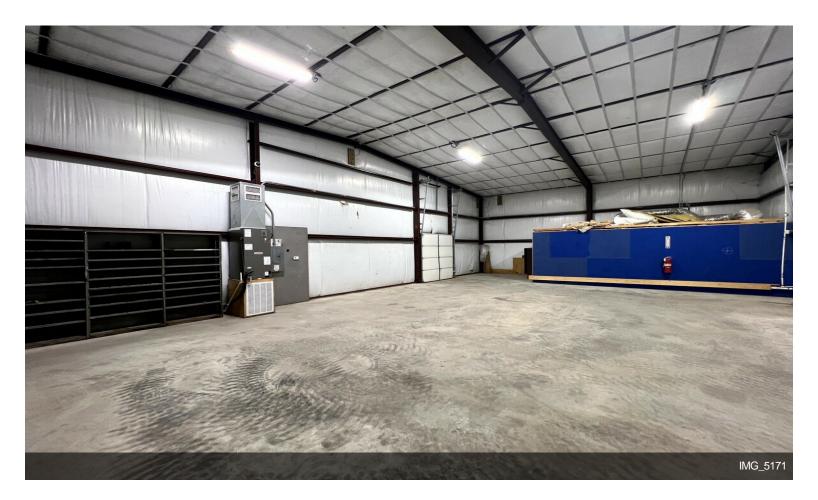

# 744 FM 609 Auto/Industrial

\$9.60 /SF/YR

Fleet Service Location. Located conveniently between Austin, Houston, and San Antonio 12-Bay Shop for trucks, trailers and automobiles. Ample parking plus 4ac storage yard with easy access. 20,737sf (18,000sf Building + 2,737sf Upstairs)

#### 744 FM 609, La Grange, TX 78945

Fleet Service Location. Located conveniently between Austin, Houston, and San Antonio 12-Bay Shop for trucks, trailers and automobiles. Ample parking plus 4ac storage yard with easy access. 20,737sf (18,000sf Building + 2,737sf Upstairs)