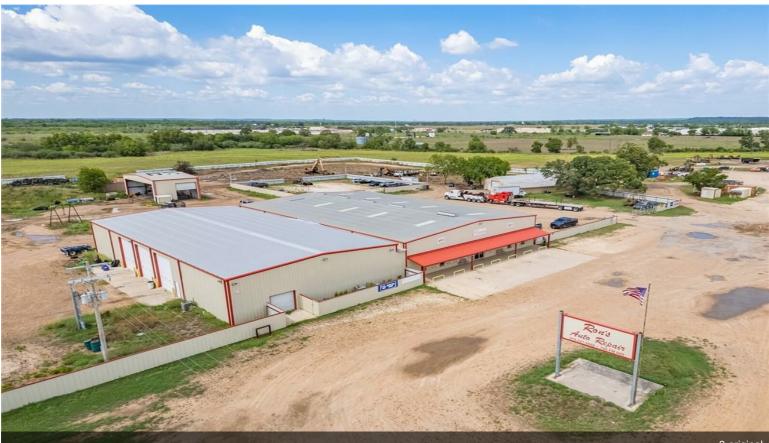

# 744 FM 609 Auto/Industrial

\$9.60 /SF/YR

Fleet Service Location. Located conveniently between Austin, Houston, and San Antonio 12-Bay Shop for trucks, trailers and automobiles. Ample parking plus 4ac storage yard with easy access. 20,737sf (18,000sf Building + 2,737sf Upstairs)

#### 744 FM 609, La Grange, TX 78945

Fleet Service Location. Located conveniently between Austin, Houston, and San Antonio 12-Bay Shop for trucks, trailers and automobiles. Ample parking plus 4ac storage yard with easy access. 20,737sf (18,000sf Building + 2,737sf Upstairs)

Take a look at the 3D walkthrough of this building - link below

3-original

SIZES AND DIMENSIONS ARE APPROXIMATE, ACTUAL MAY VARY.