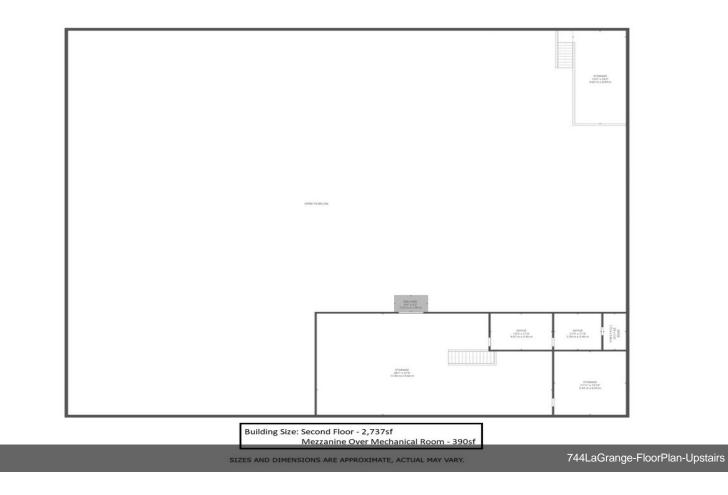

# 744 FM 609 Auto/Industrial

\$9.60 /SF/YR

Fleet Service Location. Located conveniently between Austin, Houston, and San Antonio 12-Bay Shop for trucks, trailers and automobiles. Ample parking plus 4ac storage yard with easy access. 20,737sf (18,000sf Building + 2,737sf Upstairs)

#### 744 FM 609, La Grange, TX 78945

Fleet Service Location. Located conveniently between Austin, Houston, and San Antonio 12-Bay Shop for trucks, trailers and automobiles. Ample parking plus 4ac storage yard with easy access. 20,737sf (18,000sf Building + 2,737sf Upstairs)