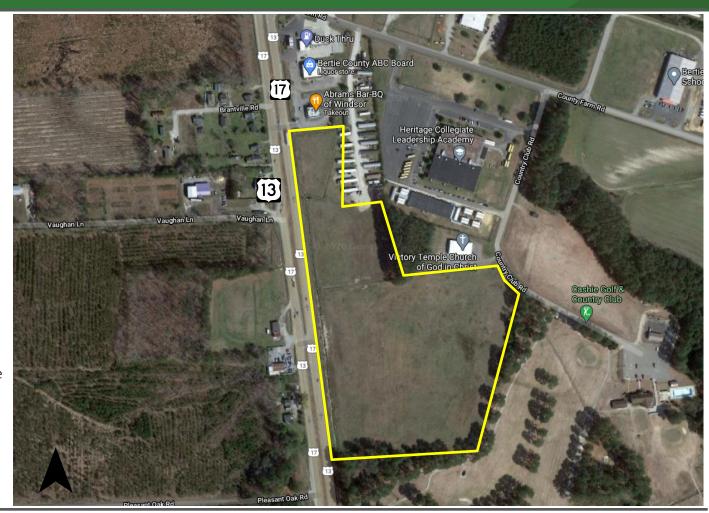

## **OVERVIEW**

133-205 US 13-17 s. 18.41 +/- Acres Available

133-205 US 13-17 S. Windsor, NC Available for Sale Asking: \$40,000 / Acre

- 18.41 +/- Acres Available
- Parcel Numbers:
  - 7351
  - 8889
  - 9644
  - 9381
  - 3546
- Zoning: C-2 Highway Commercial District
- Apx. 1500 Feet of Road Frontage along US 17
- Flat Cleared site with great access and visibility to US 13-17
- US 13-17 : Apx 13,000 VPD