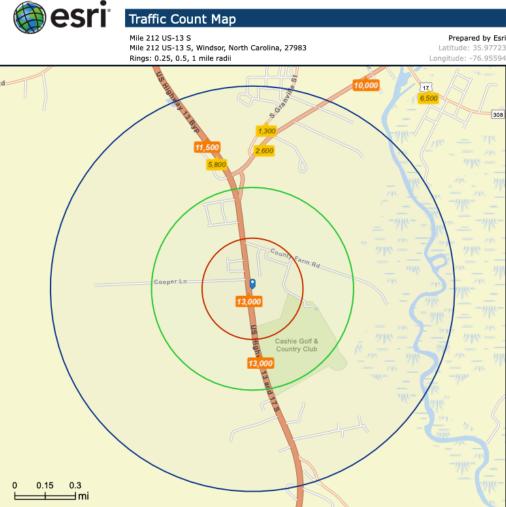

## **OVERVIEW**

133-205 US 13-17 s. 18.41 +/- Acres Available

133-205 US 13-17 S. Windsor, NC Available for Sale Asking: \$40,000 / Acre

- 18.41 +/- Acres Available
- Parcel Numbers:
  - 7351
  - 8889
  - 9644
  - 9381
  - 3546
- Zoning: C-2 Highway Commercial District
- Apx. 1500 Feet of Road Frontage along US 17
- Flat Cleared site with great access and visibility to US 13-17
- US 13-17 : Apx 13,000 VPD