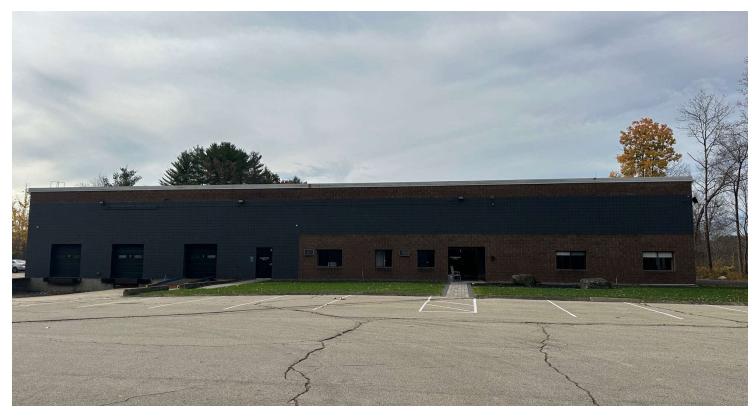

# 64 Banner Rd

Berlin, Massachusetts 01503

#### **Property Overview**

64 Banner Road is located les than a mile from both I-290 and I-495 and 10 miles from the Mass Pike. The property is 30,000 SF & sits on over 6 acres of land. Local amenities at the Solomon Pond Mall and the APEX Center located on Route 20 in Marlborough.