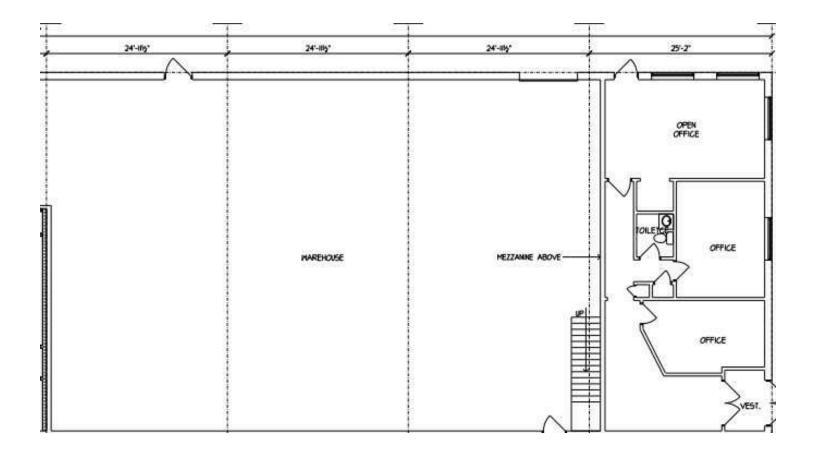

#### **Property Highlights**

- 5,000sf Industrial Space
- 1,200sf of office
- 18' clear height
- One drive in door
- Lay down yard available
- Ample Parking

#### Offering Summary

| Lease Rate:    | Negotiable |
|----------------|------------|
| Building Size: | 30,000 SF  |
| Available SF:  | 5,000 SF   |
| Lot Size:      | 6 Acres    |