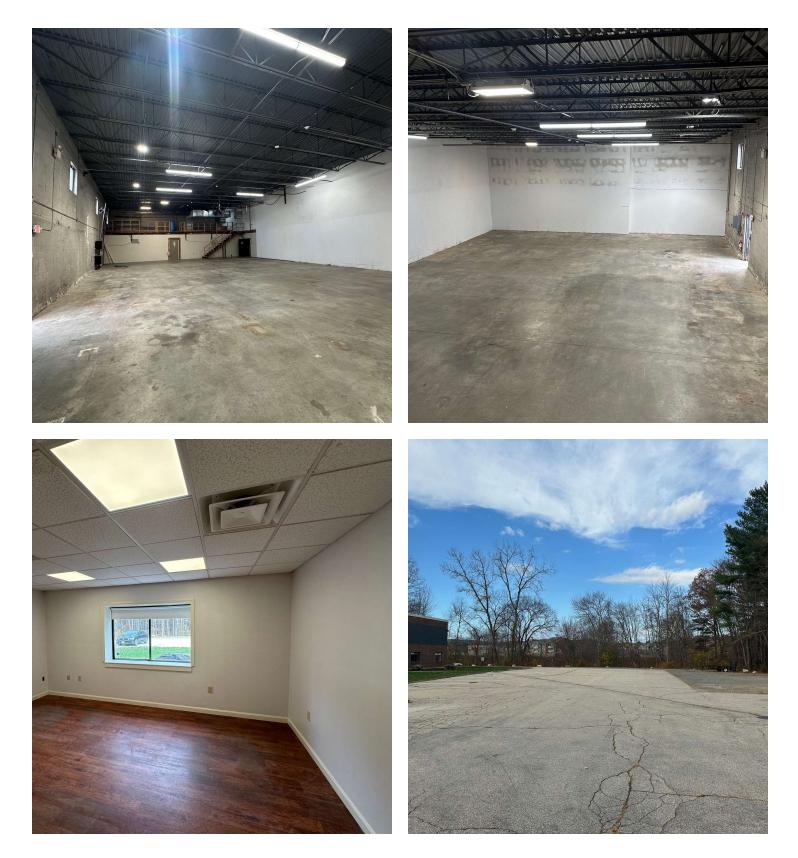

#### **Property Highlights**

- 5,000sf Industrial Space
- 1,200sf of office
- 18' clear height
- One drive in door
- Lay down yard available
- Ample Parking

#### **Property Overview**

64 Banner Road is located les than a mile from both I-290 and I-495 and 10 miles from the Mass Pike. The property is 30,000 SF & sits on over 6 acres of land. Local amenities at the Solomon Pond Mall and the APEX Center located on Route 20 in Marlborough.