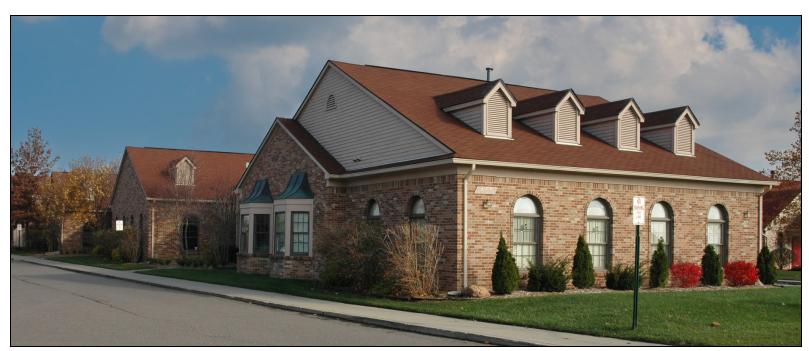

# **Property Highlights**

- Single Story Medical Office Building
- 2,200 SF Available For Lease
- Turn-Key Medical Suite Direct Suite Entry
- In Close Proximity to Area Hospitals
- Convenient Access to M-59 & I-75
- Ample Parking with Easy Access

### **Location Information**

| Street Address   | 455 Barclay Cir               |
|------------------|-------------------------------|
| City, State, Zip | Rochester Hills, MI 48307     |
| County           | Oakland                       |
| Cross-Streets    | Rochester Rd & Barclay Circle |
| Nearest Highway  | M-59                          |

# **Building Information**

| Building Size       | 10,560 SF |
|---------------------|-----------|
| Building Class      | C         |
| Occupancy %         | 80        |
| Tenancy             | Multiple  |
| Number of Floors    | 2         |
| Year Built          | 1990      |
| Gross Leasable Area | 10,560 SF |
| Load Factor         | -         |
| Annual Escalations  | \$0.50    |
| Partition Allowance | -         |