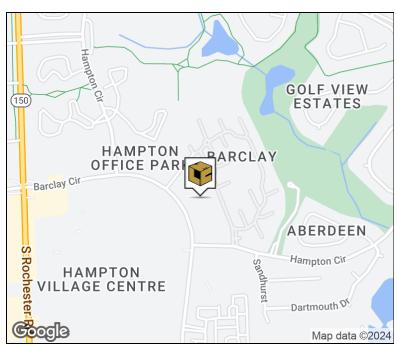

### **LOCATION MAP**

### **Location Information**

| Street Address   | 455 Barclay Cir               |
|------------------|-------------------------------|
| City, State, Zip | Rochester Hills, MI 48307     |
| County           | Oakland                       |
| Cross-Streets    | Rochester Rd & Barclay Circle |
| Nearest Highway  | M-59                          |