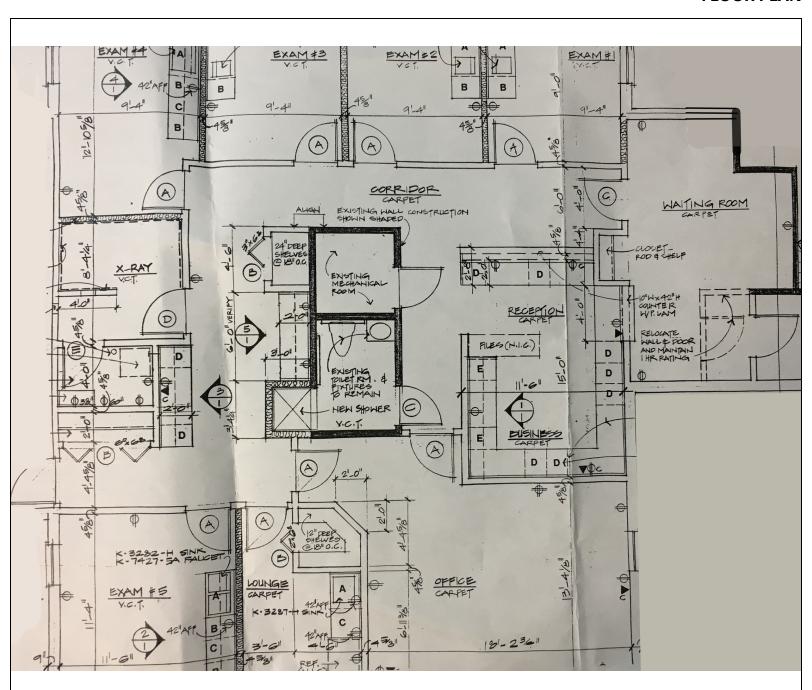

Partition Allowance | -         |

| Lease Rate | \$22.00 SF/yr<br>Gross + Utilities |
|------------|------------------------------------|
|            | dioss i otilities                  |

# **Property Information**

| Property Type    | Office          |
|------------------|-----------------|
| Property Subtype | Office Building |
| Zoning           | ВІ              |
| Lot Size         | 1.08 Acres      |
| APN #            | 15-26-327-027   |

# **Parking & Transportation**

| Parking Type  | Surface |
|---------------|---------|
| Parking Ratio | 5.04    |

### **Available Suites**

| ies |
|-----|
|     |

### FOR MORE INFORMATION:

**Aaron Smith** Robert Gojcaj Sales Associate Vice President

248.637.7783 248.637.3515 rgojcaj@LMCap.com asmith@lmcap.com







### **FLOOR PLAN**



### FOR MORE INFORMATION:

Robert Gojcaj Aaron Smith

Sales Associate Vice President 248.637.7783 248.637.3515 rgojcaj@LMCap.com asmith@lmcap.com