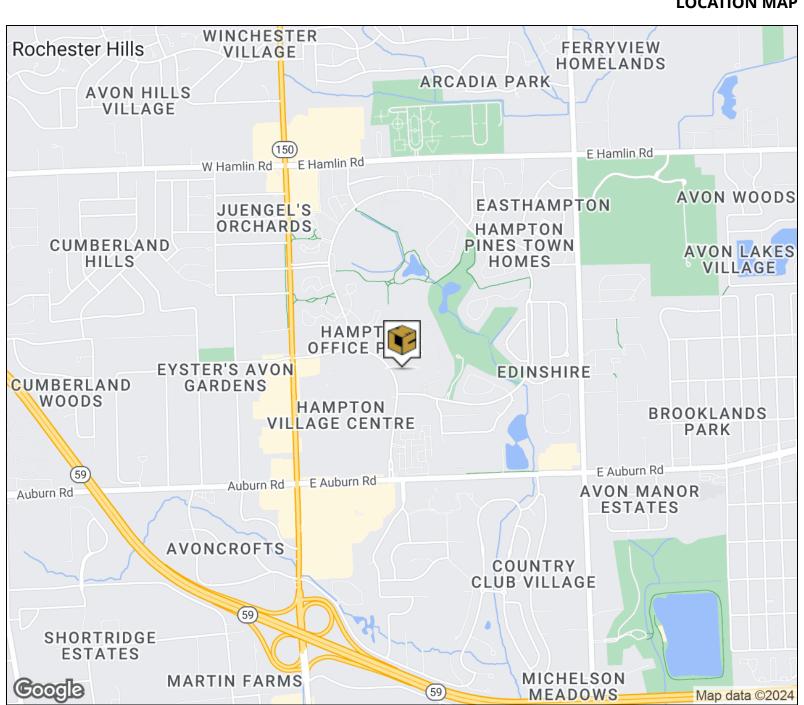

### **PROPERTY SUMMARY**



# **Property Highlights**

- Single Story Medical Office Building
- 2,200 SF Available For Lease
- Turn-Key Medical Suite Direct Suite Entry
- In Close Proximity to Area Hospitals
- Convenient Access to M-59 & I-75
- Ample Parking with Easy Access



### FOR MORE INFORMATION:

Robert Gojcaj Aaron Smith

Sales Associate Vice President 248.637.7783 248.637.3515 rgojcaj@LMCap.com asmith@lmcap.com







### **LOCATION MAP**



### FOR MORE INFORMATION:

**Aaron Smith** Robert Gojcaj

Sales Associate Vice President 248.637.7783 248.637.3515 rgojcaj@LMCap.com asmith@lmcap.com



248.637.9700 | www.LMCap.com





### **OFFICE PROPERTY DETAILS**

### **Location Information**

| Street Address   | 455 Barclay Cir               |
|------------------|-------------------------------|
| City, State, Zip | Rochester Hills, MI 48307     |
| County           | Oakland                       |
| Cross-Streets    | Rochester Rd & Barclay Circle |
| Nearest Highway  | M-59                          |

# **Building Information**

| Building Size       | 10,560 SF |
|---------------------|-----------|
| Building Class      | C         |
| Occupancy %         | 80        |
| Tenancy             | Multiple  |
| Number of Floors