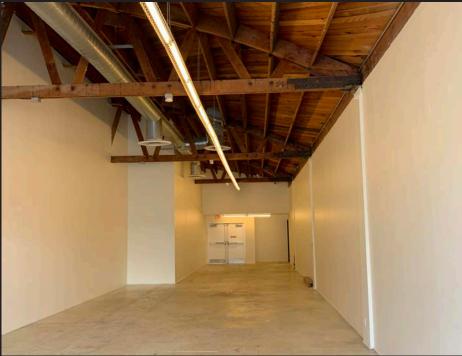

- BEAUTIFUL BOW TRUSS CEILINGS
- HIGHLY VISIBLE RETAIL SPACE WITH GLASS STOREFRONT
- PARKING FOR TENANT THROUGH REAR ACCESS
- 7-DAY-A-WEEK PEDESTRIAN FOOT TRAFFIC
- PERFECT FOR ANY TRENDY RETAIL OR SERVICE USE
- STEPS AWAY FROM THE BEVERLY CENTER, KINGS ROAD CAFE, CALIFORNIA CHICKEN CAFE, CHIPOTLE, AND OTHER POPULAR RESTAURANTS AND CAFES

# FLOOR PLAN