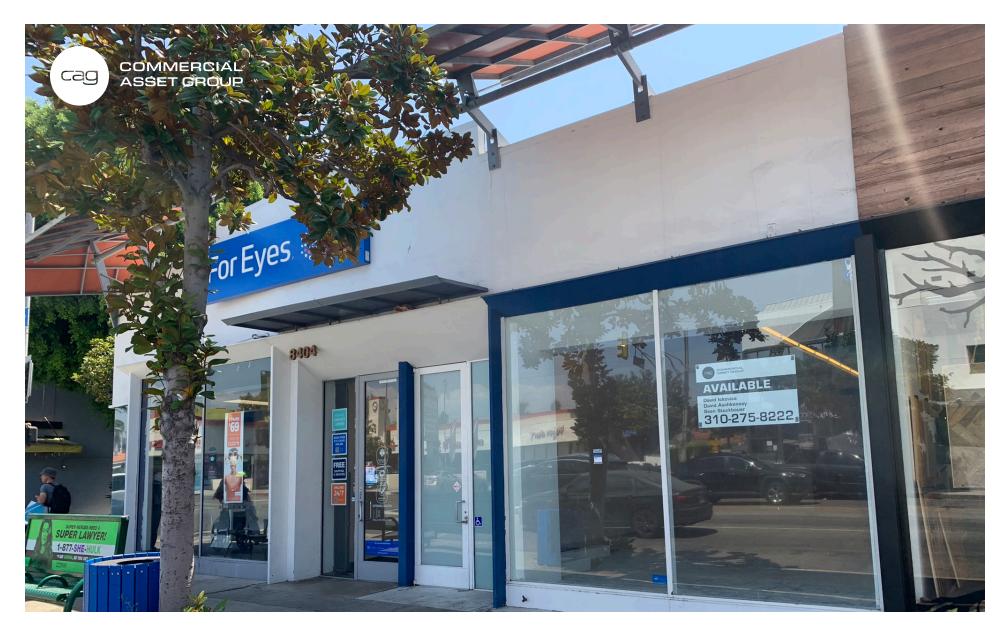

- BEAUTIFUL BOW TRUSS CEILINGS
- HIGHLY VISIBLE RETAIL SPACE WITH GLASS STOREFRONT
- PARKING FOR TENANT THROUGH REAR ACCESS
- 7-DAY-A-WEEK PEDESTRIAN FOOT TRAFFIC
- PERFECT FOR ANY TRENDY RETAIL OR SERVICE USE
- STEPS AWAY FROM THE BEVERLY CENTER, KINGS ROAD CAFE, CALIFORNIA CHICKEN CAFE, CHIPOTLE, AND OTHER POPULAR RESTAURANTS AND CAFES

## **AVAILABLE**

**IMMEDIATELY** 