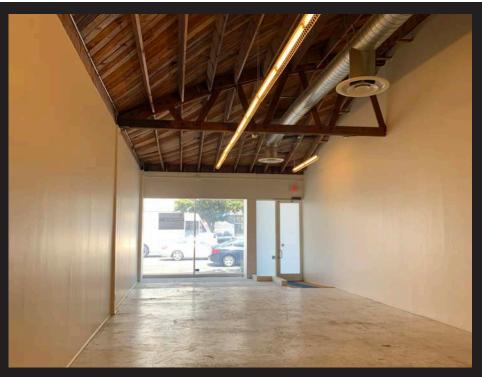

- BEAUTIFUL BOW TRUSS CEILINGS
- HIGHLY VISIBLE RETAIL SPACE WITH GLASS STOREFRONT
- PARKING FOR TENANT THROUGH REAR ACCESS
- 7-DAY-A-WEEK PEDESTRIAN FOOT TRAFFIC
- PERFECT FOR ANY TRENDY RETAIL OR SERVICE USE
- STEPS AWAY FROM THE BEVERLY CENTER, KINGS ROAD CAFE, CALIFORNIA CHICKEN CAFE, CHIPOTLE, AND OTHER POPULAR RESTAURANTS AND CAFES

# FLOOR PLAN