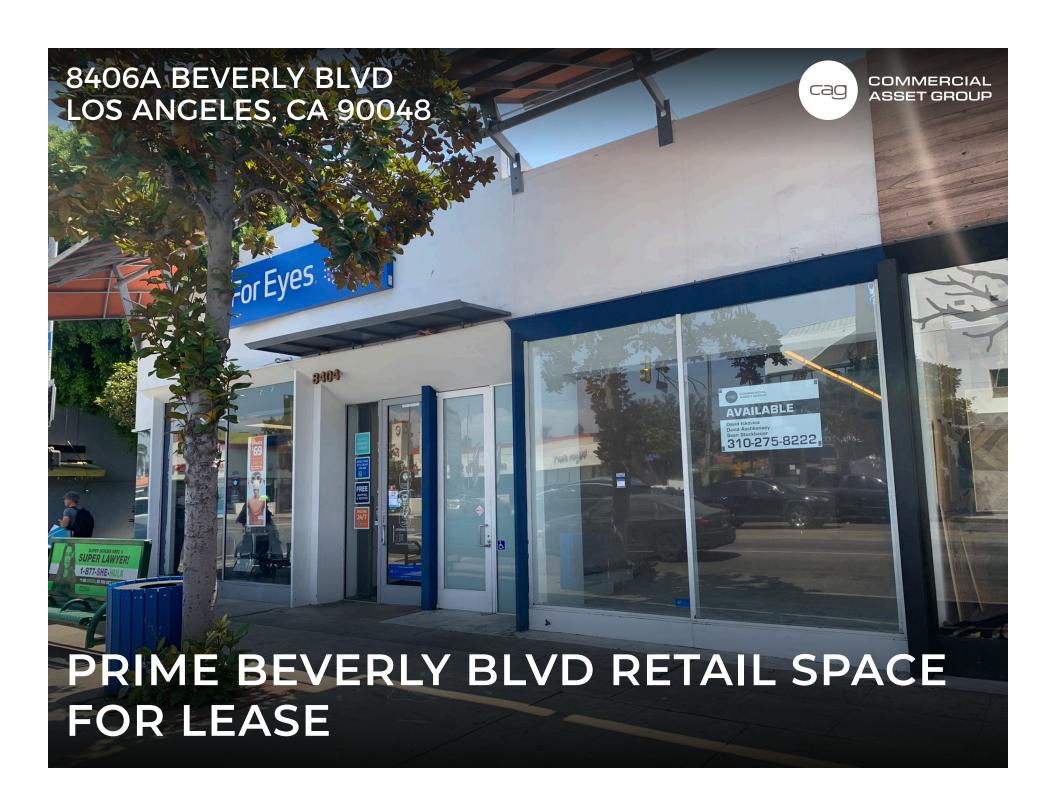

- BEAUTIFUL BOW TRUSS CEILINGS
- HIGHLY VISIBLE RETAIL SPACE WITH GLASS STOREFRONT
- PARKING FOR TENANT THROUGH REAR ACCESS
- 7-DAY-A-WEEK PEDESTRIAN FOOT TRAFFIC
- PERFECT FOR ANY TRENDY RETAIL OR SERVICE USE
- STEPS AWAY FROM THE BEVERLY CENTER, KINGS ROAD CAFE, CALIFORNIA CHICKEN CAFE, CHIPOTLE, AND OTHER POPULAR RESTAURANTS AND CAFES