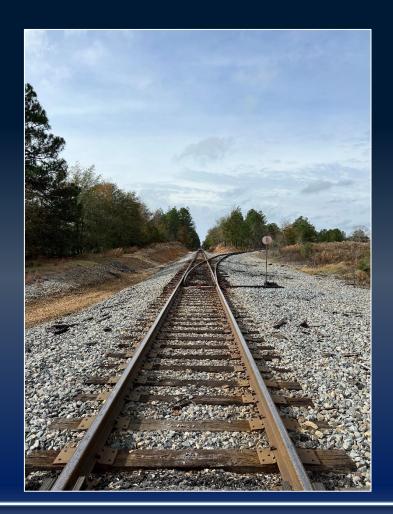

#### PROPERTY INFORMATION

- Approximately 74,000 SF of warehouse and office space
- Located along Garrison Drive, with 3,934 feet of frontage on McRae Highway (between Chauncey & McRae-Helena)
- Backs up to Southern Railway
- Conveniently located to:
  - I-16 37 min (33.6 miles)
  - Savannah Port 2 hr 30 min (142 miles)
  - Brunswick Port 2 hr 20 min (126 miles)
- Improvements Include:
  - Split rail spur
  - 3 phase power
  - Wood waste fired boiler
  - Concrete wet deck with pump & holding ponds

# ADDITIONAL PHOTOS