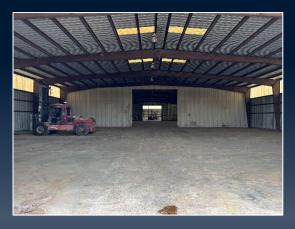

#### PROPERTY INFORMATION

- Approximately 74,000 SF of warehouse and office space
- Located along Garrison Drive, with 3,934 feet of frontage on McRae Highway (between Chauncey & McRae-Helena)
- Backs up to Southern Railway
- Conveniently located to:
  - I-16 37 min (33.6 miles)
  - Savannah Port 2 hr 30 min (142 miles)
  - Brunswick Port 2 hr 20 min (126 miles)
- Improvements Include:
  - Split rail spur
  - 3 phase power
  - Wood waste fired boiler
  - Concrete wet deck with pump & holding ponds

# ADDITIONAL PHOTOS