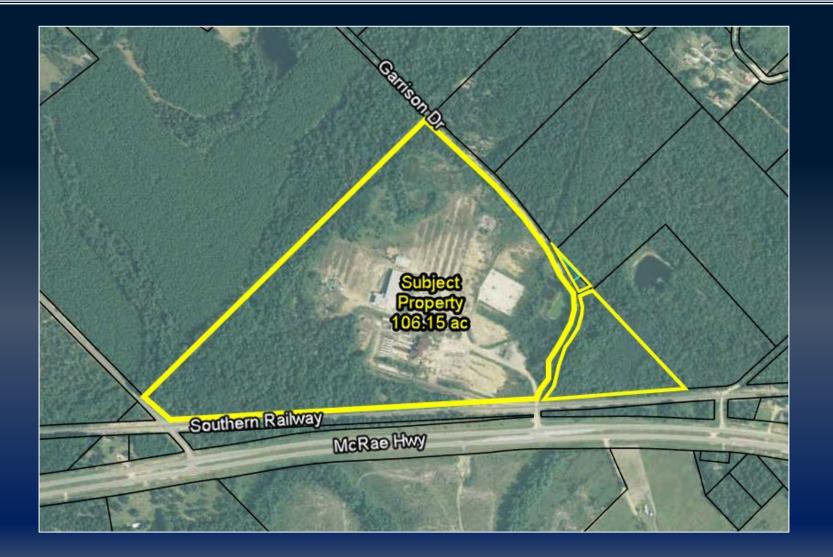

#### PROPERTY INFORMATION

- Approximately 74,000 SF of warehouse and office space
- Located along Garrison Drive, with 3,934 feet of frontage on McRae Highway (between Chauncey & McRae-Helena)
- Backs up to Southern Railway
- Conveniently located to:
  - I-16 37 min (33.6 miles)
  - Savannah Port 2 hr 30 min (142 miles)
  - Brunswick Port 2 hr 20 min (126 miles)
- Improvements Include:
  - Split rail spur
  - 3 phase power
  - Wood waste fired boiler
  - Concrete wet deck with pump & holding ponds

#### 544 GARRISON DRIVE, CHAUNCEY, GA 31037