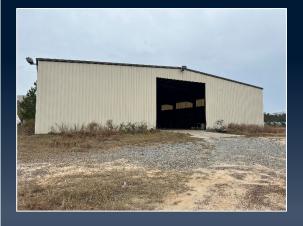

#### PROPERTY INFORMATION

- Approximately 74,000 SF of warehouse and office space
- Located along Garrison Drive, with 3,934 feet of frontage on McRae Highway (between Chauncey & McRae-Helena)
- Backs up to Southern Railway
- Conveniently located to:
  - I-16 37 min (33.6 miles)
  - Savannah Port 2 hr 30 min (142 miles)
  - Brunswick Port 2 hr 20 min (126 miles)
- Improvements Include:
  - Split rail spur
  - 3 phase power
  - Wood waste fired boiler
  - Concrete wet deck with pump & holding ponds

# ADDITIONAL PHOTOS