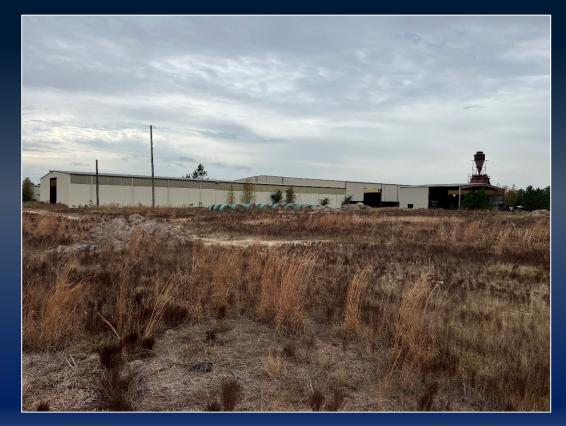

#### PROPERTY INFORMATION

- Approximately 74,000 SF of warehouse and office space
- Located along Garrison Drive, with 3,934 feet of frontage on McRae Highway (between Chauncey & McRae-Helena)
- Backs up to Southern Railway
- Conveniently located to:
  - I-16 37 min (33.6 miles)
  - Savannah Port 2 hr 30 min (142 miles)
  - Brunswick Port 2 hr 20 min (126 miles)
- Improvements Include:
  - Split rail spur
  - 3 phase power
  - Wood waste fired boiler
  - Concrete wet deck with pump & holding ponds

# ADDITIONAL PHOTOS