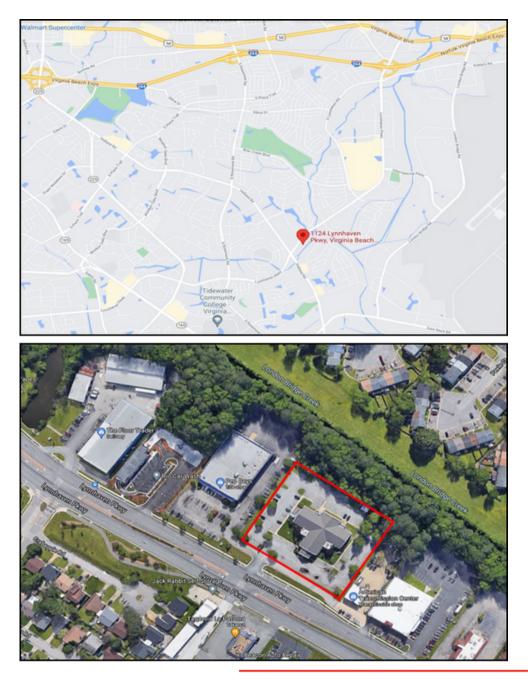

## RETAIL MEDICAL OFFICE BUILDING FOR SALE

1124 Lynnhaven Parkway Virginia Beach, VA 23452

AVAILABLE FOR OCCUPANCY JUNE 2025 LESS THAN A YEAR!