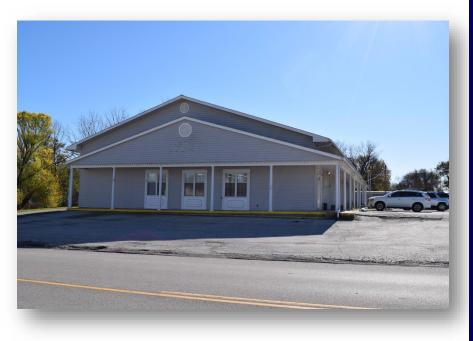

### **Property Summary**

REMAX Commercial – State Line has been retained as the Exclusive Agent for the sale of the property located at 2401 Main Street, Lexington, Missouri. This is an ideal location in town that features a great corner lot, close to 24 Highway. It is a former ACE Hardware store, parking and pylon sign. It has a dock door, offices and a workshop. The retail space is approximately 5,000sf and has newer HVAC, and is one of the 3property portfolio which includes retail, lumber yard and warehouse.

### 2401 Main Street

Located close to and with easy access to I-70.at the Odessa exit. Renovated in the past two years, formerly ACE Hardware Store, it has a large RETAIL area, Pylon sign, corner lot with plenty of parking. Could be used for a variety of retail applications, Antique Store, Hardware Store, Car Lot, Auto parts store, an Owner/user could have the entire space or with simple modifications separated out for income streams.