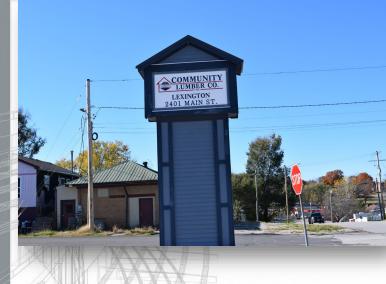

### **Property Summary**

REMAX Commercial – State Line has been retained as the Exclusive Agent for the sale of the property located at 2401 Main Street, Lexington, Missouri. This is an ideal location in town that features a great corner lot, close to 24 Highway. It is a former ACE Hardware store, parking and pylon sign. It has a dock door, offices and a workshop. The retail space is approximately 5,000sf and has newer HVAC, and is one of the 3property portfolio which includes retail, lumber yard and warehouse.

### 2401 Main Street

Located close to and with easy access to I-70.at the Odessa exit. Renovated in the past two years, formerly ACE Hardware Store, it has a large RETAIL area, Pylon sign, corner lot with plenty of parking. Could be used for a variety of retail applications, Antique Store, Hardware Store, Car Lot, Auto parts store, an Owner/user could have the entire space or with simple modifications separated out for income streams.