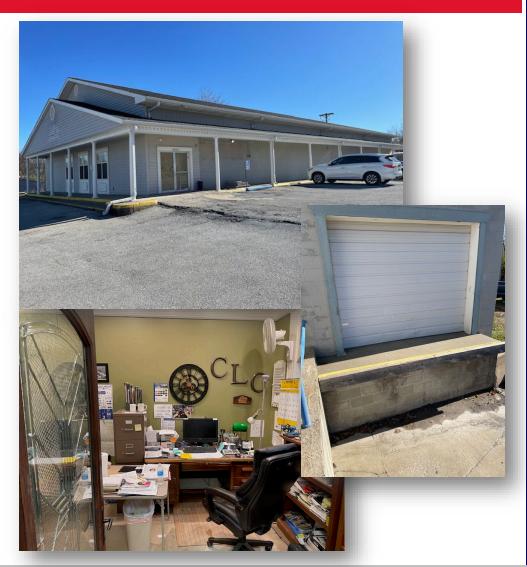

### **Property Summary**

REMAX Commercial – State Line has been retained as the Exclusive Agent for the sale of the property located at 2401 Main Street, Lexington, Missouri. This is an ideal location in town that features a great corner lot, close to 24 Highway. It is a former ACE Hardware store, parking and pylon sign. It has a dock door, offices and a workshop. The retail space is approximately 5,000sf and has newer HVAC, and is one of the 3property portfolio which includes retail, lumber yard and warehouse.

### 2401 Main Street

Located close to and with easy access to I-70.at the Odessa exit. Renovated in the past two years, formerly ACE Hardware Store, it has a large RETAIL area, Pylon sign, corner lot with plenty of parking. Could be used for a variety of retail applications, Antique Store, Hardware Store, Car Lot, Auto parts store, an Owner/user could have the entire space or with simple modifications separated out for income streams.