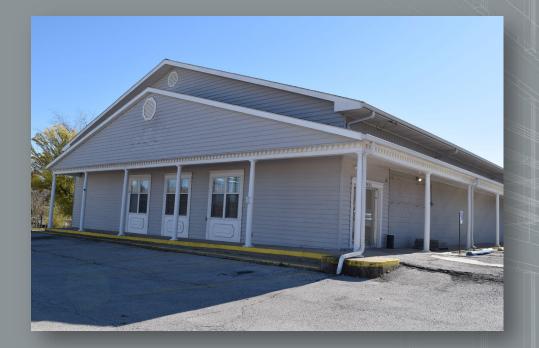

### **Property Summary**

REMAX Commercial – State Line has been retained as the Exclusive Agent for the sale of the property located at 2401 Main Street, Lexington, Missouri. This is an ideal location in town that features a great corner lot, close to 24 Highway. It is a former ACE Hardware store, parking and pylon sign. It has a dock door, offices and a workshop. The retail space is approximately 5,000sf and has newer HVAC, and is one of the 3property portfolio which includes retail, lumber yard and warehouse.

### 2401 Main Street

Located close to and with easy access to I-70.at the Odessa exit. Renovated in the past two years, formerly ACE Hardware Store, it has a large RETAIL area, Pylon sign, corner lot with plenty of parking. Could be used for a variety of retail applications, Antique Store, Hardware Store, Car Lot, Auto parts store, an Owner/user could have the entire space or with simple modifications separated out for income streams.