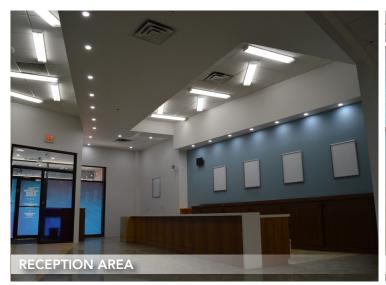

- 2,000 sq ft (+/-) of office/retail space
- Ample surface parking 3 stalls per 1,000 sq ft
- Tenant improvement package available
- Opportunity for exterior building signage as well pylon signage
- Great exposure to a high traffic area
- Excellent Southside location, just off the Sherwood Park Freeway and 50 St.

## CONTACT

#### DAVE QUEST

Associate T 780.423.7579 C 780.955.5405 dave@royalparkrealty.com

#### JOEL WOLSKI

Director, Associate T 780.423.7599 C 780.904.5630 joel@royalparkrealty.com



T 780.448.0800 F 780.426.3007 #201, 9038 51 Avenue NW Edmonton, AB T6E 5X4

royalparkrealty.com

The information contained herein is believed to be correct, however does not form part of any future contract. The offering may be withdrawn at any time without notice or cause.

### **PHOTOS**



#### **FINANCIALS**

LEASE RATE **OP COSTS** TENANT IMPROVEMENT \$10.00/ sq ft

\$15.00/ sq ft \$10.50/ sq ft



**ALLOWANCE** 

- **10 MINS TO SHERWOOD PARK**
- **15 MINS TO EDMONTON CITY CENTRE**
- 20 MINS TO NISKU/LEDUC
- 30 MINS TO EDMONTON INT'L AIRPORT

#### **PROPERTY DETAILS**

| MUNICIPAL ADDRESS | 7603 50 Street NW,           |
|-------------------|------------------------------|
|                   | Edmonton, AB                 |
| LEGAL DESCRIPTION | 2196R Q                      |
| ZONING            | IB (Industrial Business)     |
| SITE SIZE         | 2,000 sq ft (+/-)            |
| YEAR BUILT        | 1981                         |
| TYPE OF SPACE     | Office/Retail                |
| PARKING           | 3 stalls/1,000 sq ft surface |
| SIGNAGE           | Building and