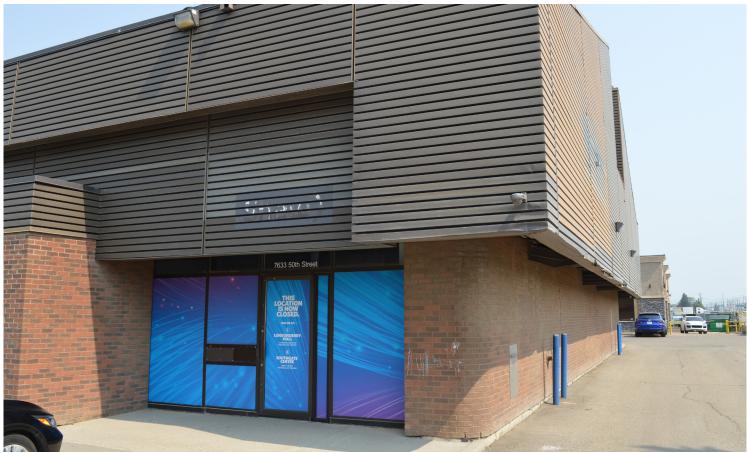

# MERIDIAN PLACE RETAIL BAY

7603 - 50 Street NW, Edmonton, AB

### HIGHLIGHTS

- 2,000 sq ft (+/-) of office/retail space
- Ample surface parking 3 stalls per 1,000 sq ft
- Tenant improvement package available
- Opportunity for exterior building signage as well pylon signage
- Great exposure to a high traffic area
- Excellent Southside location, just off the Sherwood Park Freeway and 50 St.

#### **PROPERTY DETAILS**

| MUNICIPAL ADDRESS | 7603 50 Street NW,           |
|-------------------|------------------------------|
|                   | Edmonton, AB                 |
| LEGAL DESCRIPTION | 2196R Q                      |
| ZONING            | IB (Industrial Business)     |
| SITE SIZE         | 2,000 sq ft (+/-)            |
| YEAR BUILT        | 1981                         |
| TYPE OF SPACE     | Office/Retail                |
| PARKING           | 3 stalls/1,000 sq ft surface |
| SIGNAGE           | Building and pylon           |
| HEATING           | HVAC                         |
| POSSESSION        | Immediate                    |
| SECURITY          | Yes                          |