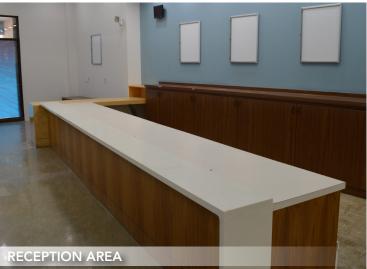

MONTON CITY CENTRE**
- 20 MINS TO NISKU/LEDUC
- 30 MINS TO EDMONTON INT'L AIRPORT

#### **PROPERTY DETAILS**

| MUNICIPAL ADDRESS | 7603 50 Street NW,           |
|-------------------|------------------------------|
|                   | Edmonton, AB                 |
| LEGAL DESCRIPTION | 2196R Q                      |
| ZONING            | IB (Industrial Business)     |
| SITE SIZE         | 2,000 sq ft (+/-)            |
| YEAR BUILT        | 1981                         |
| TYPE OF SPACE     | Office/Retail                |
| PARKING           | 3 stalls/1,000 sq ft surface |
| SIGNAGE           | Building and pylon           |
| HEATING           | HVAC                         |
| POSSESSION        | Immediate                    |
| SECURITY          | Yes                          |







T 780.448.0800 F 780.426.3007 #201, 9038 51 Avenue NW Edmonton, AB T6E 5X4

royalparkrealty.com



The information contained herein is believed to be correct, however does not form part of any future contract. The offering may be withdrawn at any time without notice or cause.

#### **PROPERTY LOCATION**



#### ABOUT ROYAL PARK REALTY



- We've been in business since 1975
- We service the greater Edmonton area
- Two offices Edmonton and Nisku
- Over 17 professional associates representing a diverse cross section of market expertise
- Commercial real estate only. We have tremendous experience with industrial, land, office and retail real estate
- We're in business for the long term our brand and reputation are paramount to us and we serve our clients accordingly



T 780.448.0800 F 7