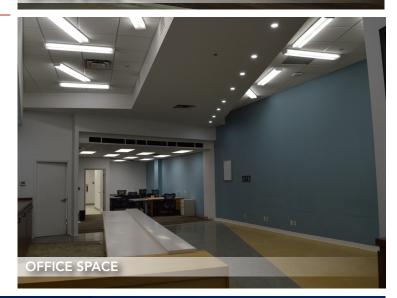

ON CITY CENTRE**
- 20 MINS TO NISKU/LEDUC
- 30 MINS TO EDMONTON INT'L AIRPORT

#### **PROPERTY DETAILS**

| MUNICIPAL ADDRESS | 7603 50 Street NW,           |
|-------------------|------------------------------|
|                   | Edmonton, AB                 |
| LEGAL DESCRIPTION | 2196R Q                      |
| ZONING            | IB (Industrial Business)     |
| SITE SIZE         | 2,000 sq ft (+/-)            |
| YEAR BUILT        | 1981                         |
| TYPE OF SPACE     | Office/Retail                |
| PARKING           | 3 stalls/1,000 sq ft surface |
| SIGNAGE           | Building and pylon           |
| HEATING           | HVAC                         |
| POSSESSION        | Immediate                    |
| SECURITY          | Yes                          |







T 780.448.0800 F 780.426.3007 #201, 9038 51 Avenue NW Edmonton, AB T6E 5X4

royalparkrealty.com



The information contained herein is believed to be correct, however does not form part of any future contract. The offering may be withdrawn at any time without notice or cause.

#### **PROPERTY LOCATION**



#### ABOUT ROYAL PARK REALTY



- We've been in business since 1975
- We service the greater Edmonton area
- Two offices Edmonton and Nisku
- Over 17 professional associates representing a diverse cross section of market expertise
- Commercial real estate only. We have tremendous experience with industrial, land, office and retail real estate
- We're in business for the long term our brand and reputation are paramount to us and we serve our clients accordingly



T 780.448.0800 F 780.4