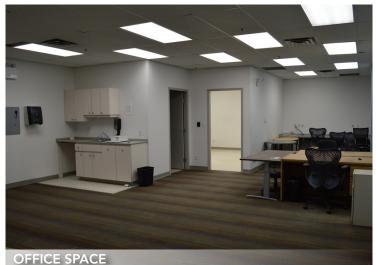

NTON CITY CENTRE**
- 20 MINS TO NISKU/LEDUC
- 30 MINS TO EDMONTON INT'L AIRPORT

#### **PROPERTY DETAILS**

| MUNICIPAL ADDRESS | 7603 50 Street NW,           |
|-------------------|------------------------------|
|                   | Edmonton, AB                 |
| LEGAL DESCRIPTION | 2196R Q                      |
| ZONING            | IB (Industrial Business)     |
| SITE SIZE         | 2,000 sq ft (+/-)            |
| YEAR BUILT        | 1981                         |
| TYPE OF SPACE     | Office/Retail                |
| PARKING           | 3 stalls/1,000 sq ft surface |
| SIGNAGE           | Building and pylon           |
| HEATING           | HVAC                         |
| POSSESSION        | Immediate                    |
| SECURITY          | Yes                          |







T 780.448.0800 F 780.426.3007 #201, 9038 51 Avenue NW Edmonton, AB T6E 5X4

royalparkrealty.com



The information contained herein is believed to be correct, however does not form part of any future contract. The offering may be withdrawn at any time without notice or cause.

#### **PROPERTY LOCATION**



#### ABOUT ROYAL PARK REALTY



- We've been in business since 1975
- We service the greater Edmonton area
- Two offices Edmonton and Nisku
- Over 17 professional associates representing a diverse cross section of market expertise
- Commercial real estate only. We have tremendous experience with industrial, land, office and retail real estate
- We're in business for the long term our brand and reputation are paramount to us and we serve our clients accordingly



T 780.448.0800 F 780