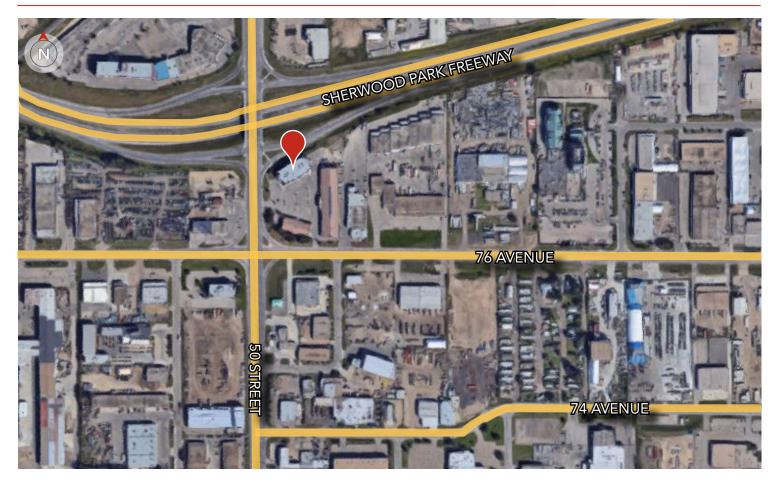

|
| ZONING            | IB (Industrial Business)     |
| SITE SIZE         | 2,000 sq ft (+/-)            |
| YEAR BUILT        | 1981                         |
| TYPE OF SPACE     | Office/Retail                |
| PARKING           | 3 stalls/1,000 sq ft surface |
| SIGNAGE           | Building and pylon           |
| HEATING           | HVAC                         |
| POSSESSION        | Immediate                    |
| SECURITY          | Yes                          |







T 780.448.0800 F 780.426.3007 #201, 9038 51 Avenue NW Edmonton, AB T6E 5X4

royalparkrealty.com



The information contained herein is believed to be correct, however does not form part of any future contract. The offering may be withdrawn at any time without notice or cause.

#### **PROPERTY LOCATION**



#### ABOUT ROYAL PARK REALTY



- We've been in business since 1975
- We service the greater Edmonton area
- Two offices Edmonton and Nisku
- Over 17 professional associates representing a diverse cross section of market expertise
- Commercial real estate only. We have tremendous experience with industrial, land, office and retail real estate
- We're in business for the long term our brand and reputation are paramount to us and we serve our clients accordingly



T 780.448.0800 F 780.426.3007 #201, 9038 51 Avenue NW Edmonton, AB T6E 5X4

royalparkrealty.com

The information contained herein is believed to be correct, however does not form part of any future contract. The offering may be withdrawn at any time without notice or cause.