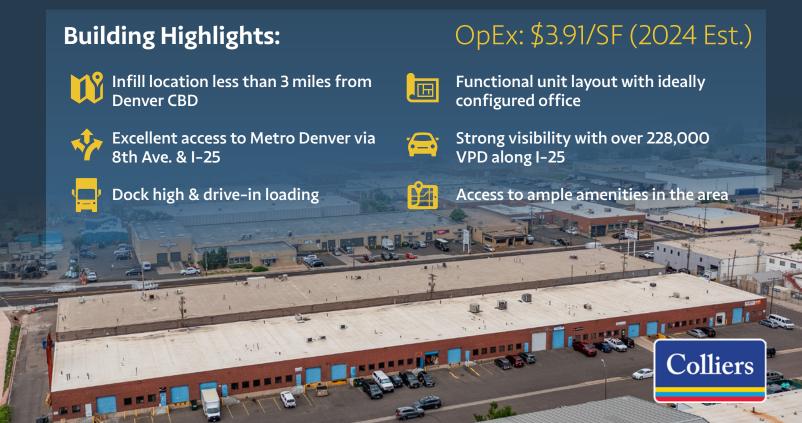

## **Industrial Lease Opportunity**

3,517 SF - 7,034 SF | Contact Broker for Lease Rate

## Dock High