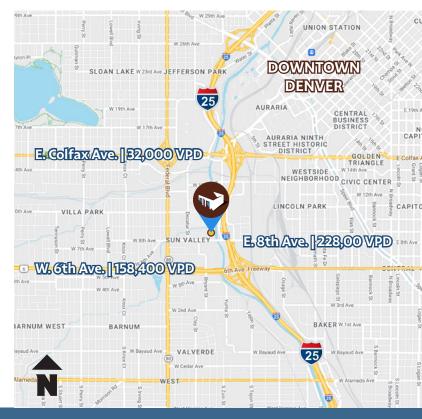

## **Industrial Lease Opportunity**

3,517 SF - 7,034 SF | Contact Broker for Lease Rate



# 2506–2596 W. Barberry Pl. 3,517 SF - 7,034 SF





## Dock High

#### **Available Units:**

| Unit# | SF       | Available Date    |
|-------|----------|-------------------|
| 2550  | 3,517 SF | Immediately       |
| 2560  | 3,517 SF | January 1st, 2025 |



### **Contact Us:**

Nicholas Nasharr +1 303 283 4563 nicholas.nasharr@colliers.com Nick Rice +1 720 833 4620 nick.rice@colliers.com T.J. Smith, SIOR +13032834576 tj.smith@colliers.com

4643 S. Ulster Street, Suite 1000 Denver, CO 80237 +1 303 745 5800 | colliers.com/denver

This communication has been prepared by Colliers Denver for advertising and/or general information only. Colliers Denver makes no guarantees, representations or warranties of any kind, expressed or implied, regarding the information including, but not limited to, warranties of content, accuracy and reliability. Any interested party should undertake their own inquiries as to the accuracy of the information. Colliers Denver excludes unequivocally all inferred or implied terms, conditions and warranties arising out of t