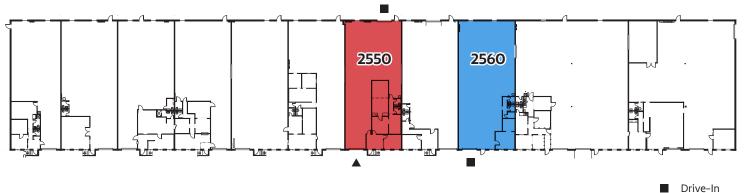

#### **Available Units:**

| Unit# | SF       | Available Date    |
|-------|----------|-------------------|
| 2550  | 3,517 SF | Immediately       |
| 2560  | 3,517 SF | January 1st, 2025 |