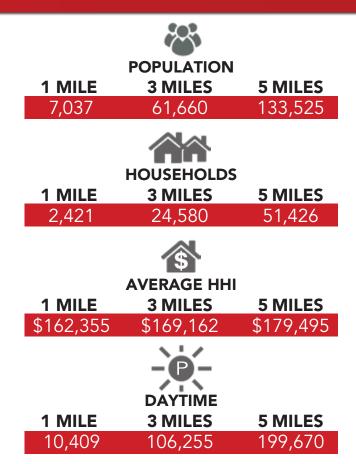

## 234-244 RIDGEDALE AVE. CEDAR KNOLLS, NEW JERSEY

# 3.8 ACRES AVAILABLE 29,000 SF APPROVED

**MIKE TESTA** mtesta@jefferyrealty.com C:201.232.6086 O:908.668.9600

**BILL FARKAS** bfarkas@jefferyrealty.com C:973.223.6600 O:908.668.9600





116 Route 22 • North Plainfield, NJ 07060 • T: 908.668.9600 • F: 908.668.5225 • www.JefferyRealty.com

All information is from sources deemed reliable and is submitted subject to errors, omissions, change of price, terms, prior sales and withdrawals.



# DEMOGRAPHICS



#### 234-244 RIDGEDALE AVE. CEDAR KNOLLS, NEW JERSEY

- **AVAILABLE:** +/- 29,000 SF FULLY APPROVED RETAIL SITE
  - ACREAGE +/- 3.8 ACRES
    - **NOTES:** High Traffic Intersection • Easy Access to I-287
    - **TAXES:** \$38,628.17 ANNUALLY

- **TRAFFIC: 23,100 VPD** ON EAST HANOVER AVE.
  - 17,547 VPD ON RIDGEDALE AVE.
    - 125,852 VPD ON I-287

### SITE INFORMATION

**RETAILERS:** Walmart, TJ Maxx, Lowe's, Home Goods, Old Navy, Ulta Beauty, Five Below, Famous Footwear, IHOP, QuickChek, ShopRite, Advance Auto, Marvis Discount Tire, Subaru, Toyota, Ford, Jeep, U.S. Postal Service

FFERY REALTY 116 Route 22 • North Plainfield, NJ 07060 • T: 908.668.9600 • F: 908.668.5225 • www.JefferyRealty.com All information is from sources deemed reliable and is submitted subject to errors, omissions