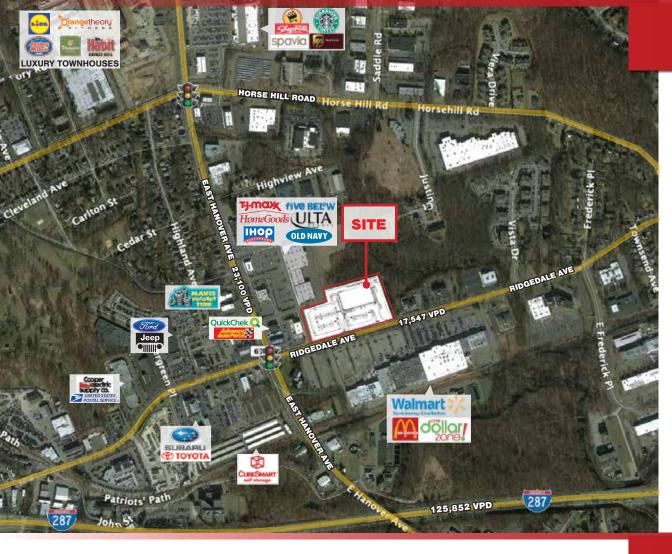

- **TRAFFIC: 23,100 VPD** ON EAST HANOVER AVE.
  - 17,547 VPD ON RIDGEDALE AVE.
    - 125,852 VPD ON I-287

### SITE INFORMATION

**RETAILERS:** Walmart, TJ Maxx, Lowe's, Home Goods, Old Navy, Ulta Beauty, Five Below, Famous Footwear, IHOP, QuickChek, ShopRite, Advance Auto, Marvis Discount Tire, Subaru, Toyota, Ford, Jeep, U.S. Postal Service