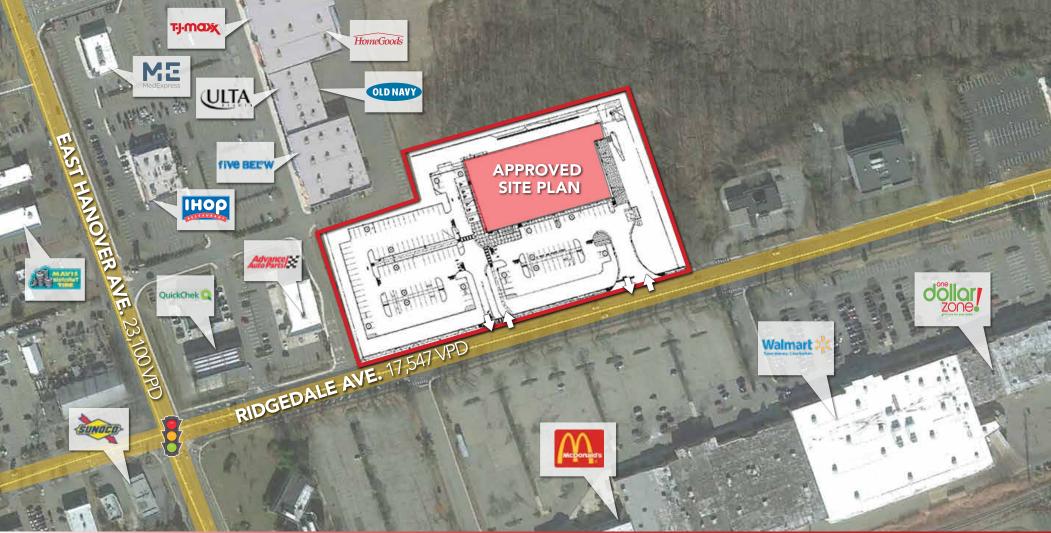

#### 234-244 RIDGEDALE AVE. CEDAR KNOLLS, NEW JERSEY

- **AVAILABLE:** +/- 29,000 SF FULLY APPROVED RETAIL SITE
  - ACREAGE +/- 3.8 ACRES
    - **NOTES:** High Traffic Intersection • Easy Access to I-287
    - **TAXES:** \$38,628.17 ANNUALLY

- **TRAFFIC: 23,100 VPD** ON EAST HANOVER AVE.
  - 17,547 VPD ON RIDGEDALE AVE.
    - 125,852 VPD ON I-287

### SITE INFORMATION

**RETAILERS:** Walmart, TJ Maxx, Lowe's, Home Goods, Old Navy, Ulta Beauty, Five Below, Famous Footwear, IHOP, QuickChek, ShopRite, Advance Auto, Marvis Discount Tire, Subaru, Toyota, Ford, Jeep, U.S. Postal Service