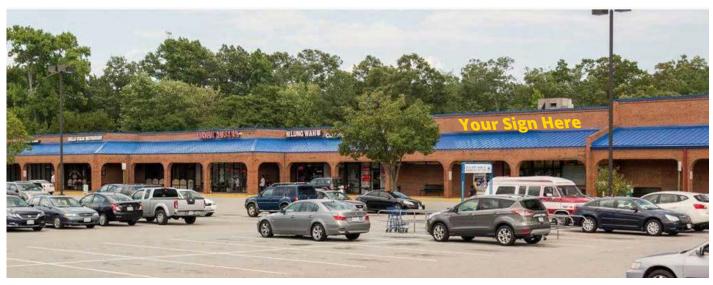

## 6403 - 6429 Iron Bridge Place Richmond, VA 23234

- 8,450 SF available
- 57,830 SF Building Size
- Zoning C-3
- · Monument signage available
- Near Watermark Town Center, a proposed 300 unit apartment development
- Signalized intersection with multiple access points
- Food Lion anchored Shopping Center
- 26,000 VPD Route 10/Iron Bridge Rd.