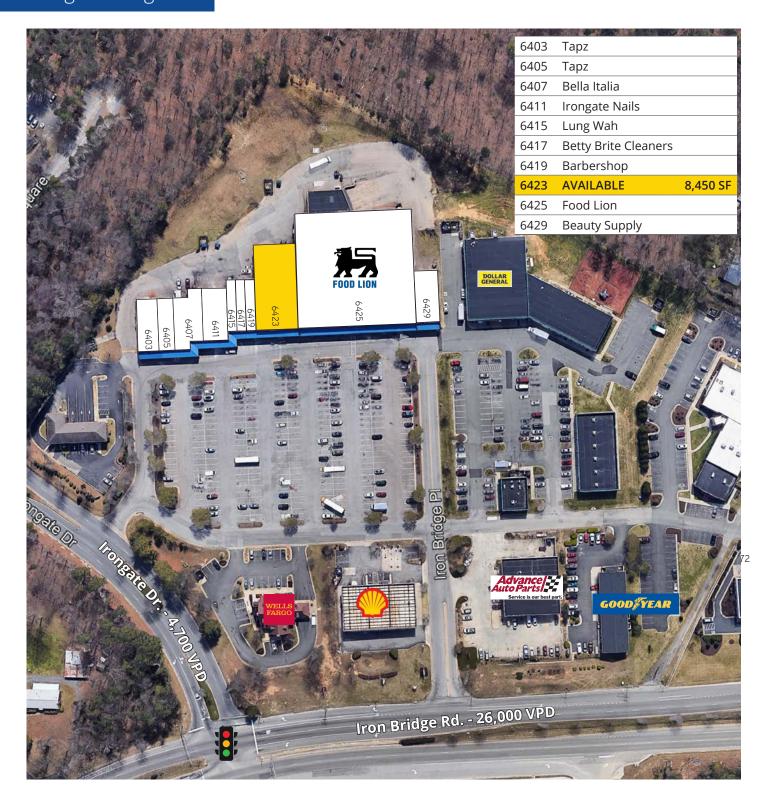

# Irongate Village

## 6403 - 6429 Iron Bridge Place Richmond, VA 23234

- 8,450 SF available
- 57,830 SF Building Size
- Zoning C-3
- · Monument signage available
- Near Watermark Town Center, a proposed 300 unit apartment development
- Signalized intersection with multiple access points
- Food Lion anchored Shopping Center
- 26,000 VPD Route 10/Iron Bridge Rd.

### Irongate Village