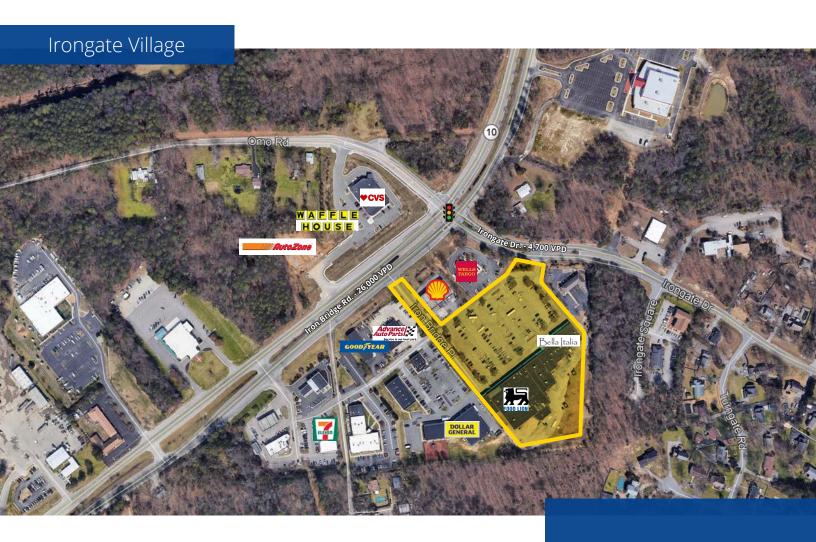

# Irongate Village

## 6403 - 6429 Iron Bridge Place Richmond, VA 23234

- 8,450 SF available
- 57,830 SF Building Size
- Zoning C-3
- · Monument signage available
- Near Watermark Town Center, a proposed 300 unit apartment development
- Signalized intersection with multiple access points
- Food Lion anchored Shopping Center
- 26,000 VPD Route 10/Iron Bridge Rd.