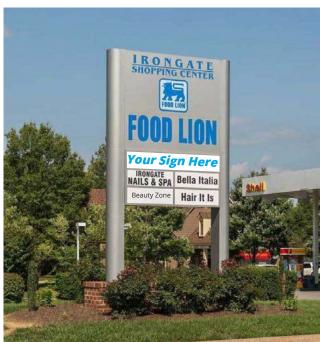

## 6403 - 6429 Iron Bridge Place Richmond, VA 23234

- 8,450 SF available
- 57,830 SF Building Size
- Zoning C-3
- · Monument signage available
- Near Watermark Town Center, a proposed 300 unit apartment development
- Signalized intersection with multiple access points
- Food Lion anchored Shopping Center
- 26,000 VPD Route 10/Iron Bridge Rd.