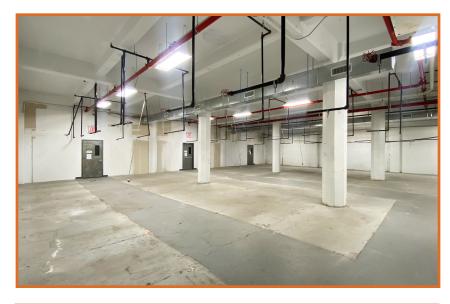

#### SIZE:

10,000 SF

#### **COMMENTS**

- Good for Retail, and Industrial use
- Electronic Gate Access, 15 foot ceiling
- Loading Dock (truck size-26ft)
- Close Proximity To Major Highways

**PRICE:** Upon Request