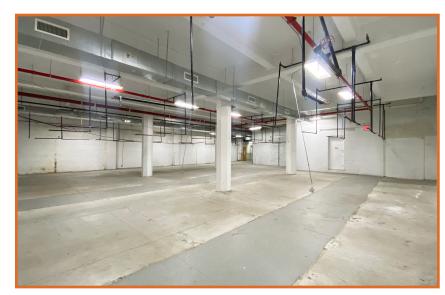

#### SIZE:

10,000 SF

#### **COMMENTS**

- Good for Retail, and Industrial use
- Electronic Gate Access, 15 foot ceiling
- Loading Dock (truck size-26ft)
- Close Proximity To Major Highways

**PRICE:** Upon Request