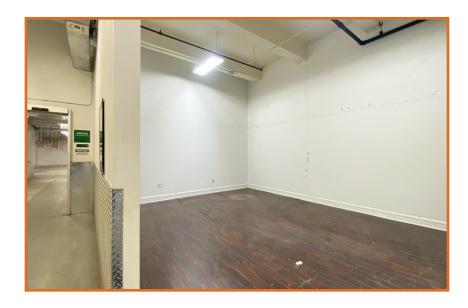

#### SIZE:

10,000 SF

#### **COMMENTS**

- Good for Retail, and Industrial use
- Electronic Gate Access, 15 foot ceiling
- Loading Dock (truck size-26ft)
- Close Proximity To Major Highways

**PRICE:** Upon Request