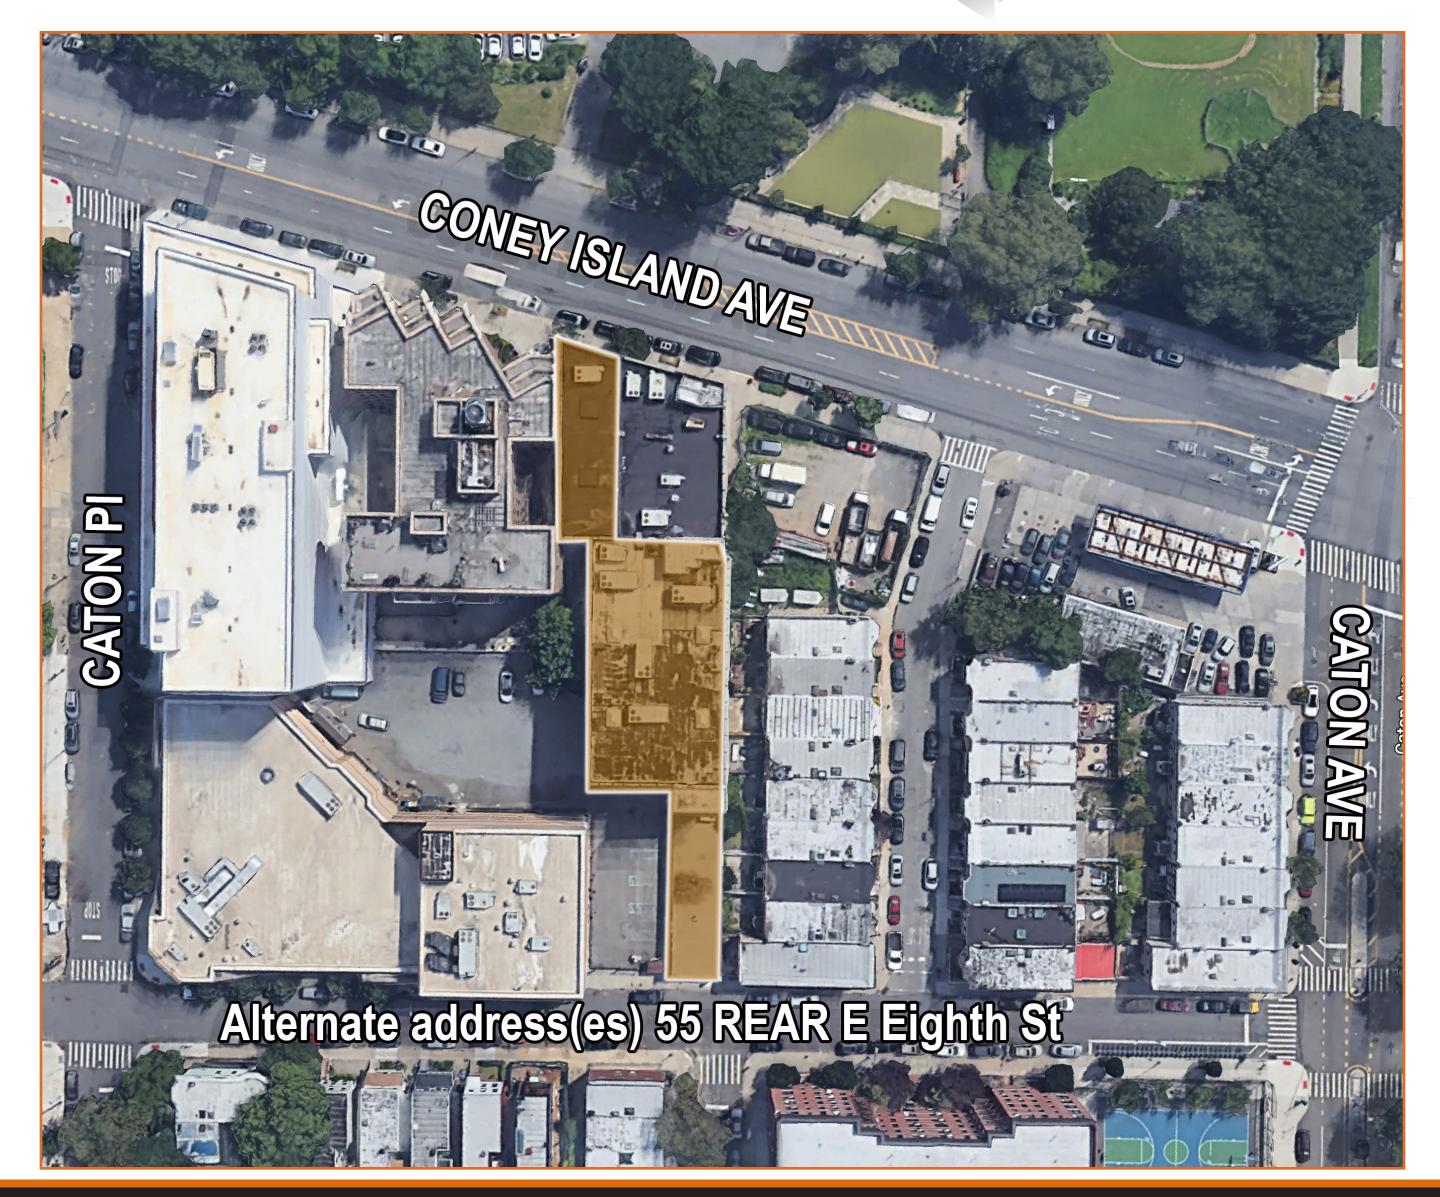

# SPACE FOR LEASE 348 CONEY ISLAND AVENUE Brooklyn, NY 11218





### **PROPERTY DETAILS**

#### **LOCATION INFO**

**Btw Caton Ave & Caton Pl** 

#### SIZE:

10,000 SF

#### **COMMENTS**

- Good for Retail, and Industrial use
- Electronic Gate Access, 15 foot ceiling
- Loading Dock (truck size-26ft)
- Close Proximity To Major Highways

**PRICE:** Upon Request

#### **NEIGHBORHOOD**

**Windsor Terrace** 

#### **FLOOR**

Ground

#### **BLOCK & LOT**

05322-0069

#### ZONING

C8-2, OP

#### **TRANSPORTATION**

B68 B35







#### **NEIGHBORING TENANTS**

- 7-Eleven

- Auto Zone

- Dunkin

- Park Fitness Gym

- BP Gas

- Hollywood Car Wash







## 348 Coney Island Avenue



















CONTACT EXCLUSIVE BROKER

ARSEN ATBASHYAN

CELL. 917.939.3760

Arsen@CommercialACQ.com

# FOR MORE INFORMATION ON THIS PROPERTY PLEASE CALL OUR OFFICE: 718.517.8700

2500 CONEY ISLAND AVENUE, 2ND FLOOR, BROOKLYN, NY 11223 🔼 718.513.1889 🔯 ARSEN@COMMERCIALACQ.COM COMMERCIALACQ.COM

Commercial Acquisitions Inc. has made every effort to obtained the information regarding these listings from sources deemed reliable. However, we cannot warrant the complete accuracy thereof subject to errors, omissions, change of price, rental or other conditions, prior sale, lease or financing, or withdrawal without notice. We recommend to the buyer that any information, which is of special interest, should be obtained through independent verification. ALL MEASURE