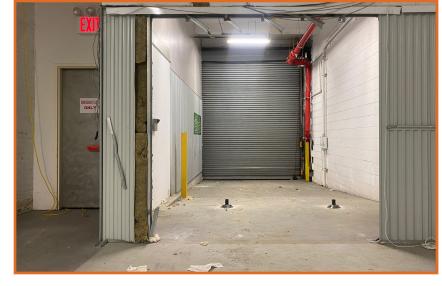

#### **COMMENTS**

- Good for Retail, and Industrial use
- Electronic Gate Access, 15 foot ceiling
- Loading Dock (truck size-26ft)
- Close Proximity To Major Highways

**PRICE:** Upon Request