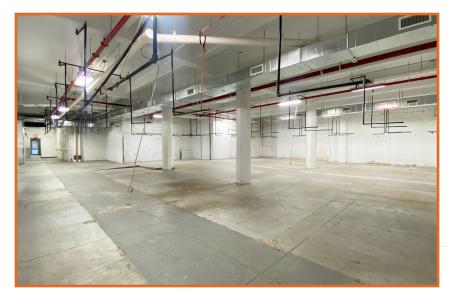

#### SIZE:

10,000 SF

#### **COMMENTS**

- Good for Retail, and Industrial use
- Electronic Gate Access, 15 foot ceiling
- Loading Dock (truck size-26ft)
- Close Proximity To Major Highways

**PRICE:** Upon Request

#### **FLOOR**

Ground