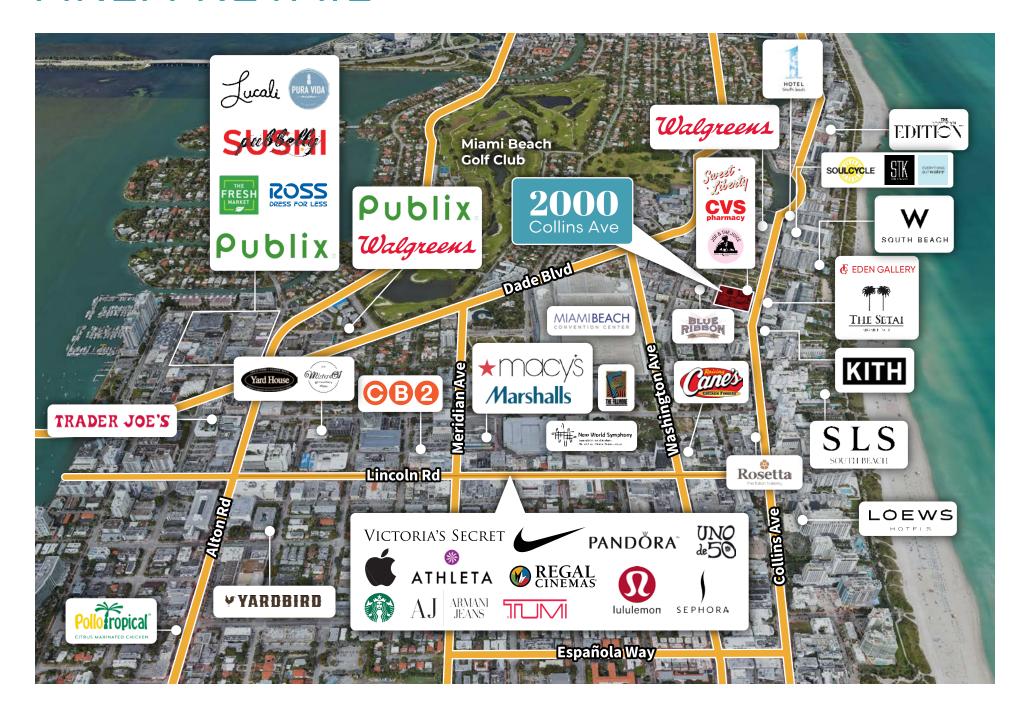

MIAMI BEACH RETAIL, MEDICAL, AND OFFICE FOR LEASE

## 2000 COLLINS AVENUE



#### PROPERTY HIGHLIGHTS

- Situated at the base of Boulan South Beach Hotel (52 rooms) on one of Miami Beach's main corridors, Collins Avenue
- Currently built out as a gallery space with bathroom and kitchenette
- Multi-level parking garage (407 spaces) above the space
- Select co-tenants include CVS Pharmacy, Joe & The Juice, and Sweet Liberty (directly adjacent)
- Located nearby Collins Park and many of Miami Beach's most popular hotels including W South Beach, The Setai, 1 Hotel South Beach, The Edition, and many more





### FLOOR PLAN















#### AREA RETAIL





# 2000 COLLINS AVENUE

#### **CONTACTS**:

JONATHAN ROSEN +1 954 729 1074 jonathan.rosen@jll.com

NICK COBB +1 305 704 1330 nicholas.cobb@jll.com

Lic. Real Estate Brokers

us.jll.com/retail