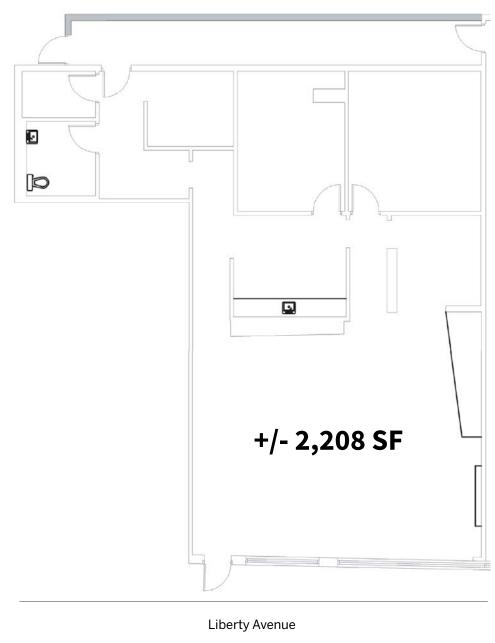

MIAMI BEACH RETAIL, MEDICAL, AND OFFICE FOR LEASE

## 2000 COLLINS AVENUE



#### PROPERTY HIGHLIGHTS

- Situated at the base of Boulan South Beach Hotel (52 rooms) on one of Miami Beach's main corridors, Collins Avenue
- Currently built out as a gallery space with bathroom and kitchenette
- Multi-level parking garage (407 spaces) above the space
- Select co-tenants include CVS Pharmacy, Joe & The Juice, and Sweet Liberty (directly adjacent)
- Located nearby Collins Park and many of Miami Beach's most popular hotels including W South Beach, The Setai, 1 Hotel South Beach, The Edition, and many more





### FLOOR PLAN















#### AREA RETAIL





# 2000 COLLINS AVENUE

#### **CONTACTS**:

JONATHAN ROSEN +1 954 729 1074 jonathan.rosen@jll.com

NICK COBB +1 305 704 1330 nicholas.cobb@jll.com

Lic. Real Estate Brokers

us.jll.com/retail