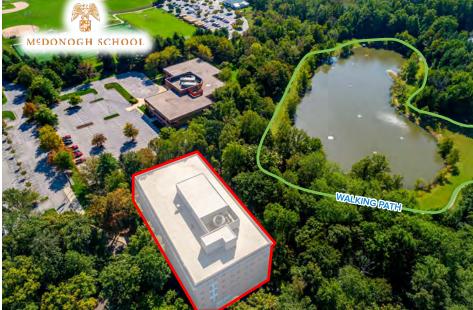

## HIGHLIGHTS

- Quiet, campus-like suburban setting
- Multiple conference and training rooms available free for Tenants use
- Hands-on local ownership with onsite management
- Abundant surface parking and walking path around pond in the rear of property
- Enjoy the nice tranquil setting adjacent to the McDonough School and T. Rowe Price's 72 acre office campus with close proximity to major highways and Downtown Baltimore