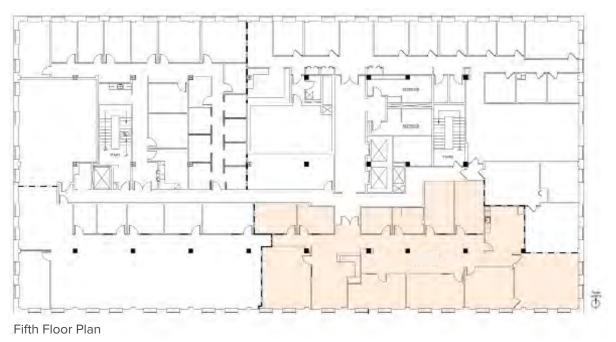

#### OFFICE SPACE

| 1st Floor (access off main lobby) 7,732 SF |
|--------------------------------------------|
| 4th Floor10,794 SF                         |
| 5th Floor4,182 SF                          |
| Pricing \$20 PSF Full Service              |

## **FLOOR PLAN**