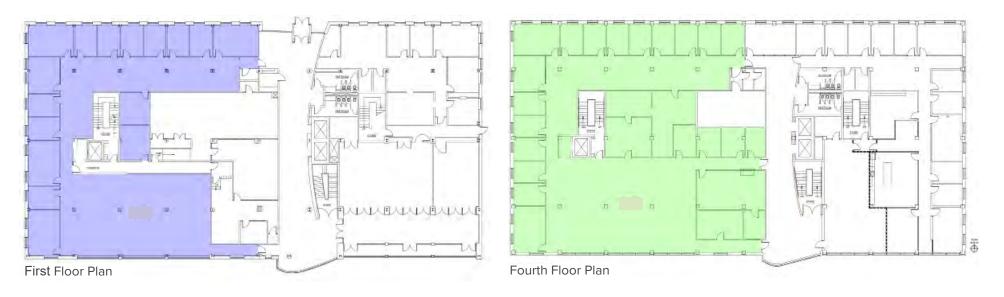

#### OFFICE SPACE

| 1st Floor (access off main lobby) 7,732 SF |
|--------------------------------------------|
| 4th Floor10,794 SF                         |
| 5th Floor4,182 SF                          |
| Pricing \$20 PSF Full Service              |

## **FLOOR PLAN**