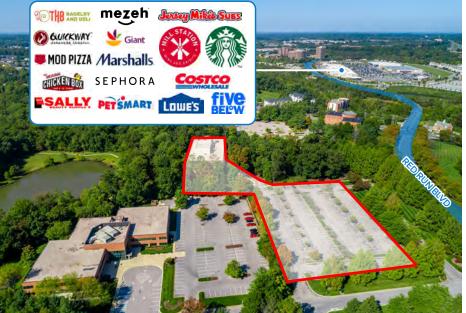

## HIGHLIGHTS

- Quiet, campus-like suburban setting
- Multiple conference and training rooms available free for Tenants use
- Hands-on local ownership with onsite management
- Abundant surface parking and walking path around pond in the rear of property
- Enjoy the nice tranquil setting adjacent to the McDonough School and T. Rowe Price's 72 acre office campus with close proximity to major highways and Downtown Baltimore