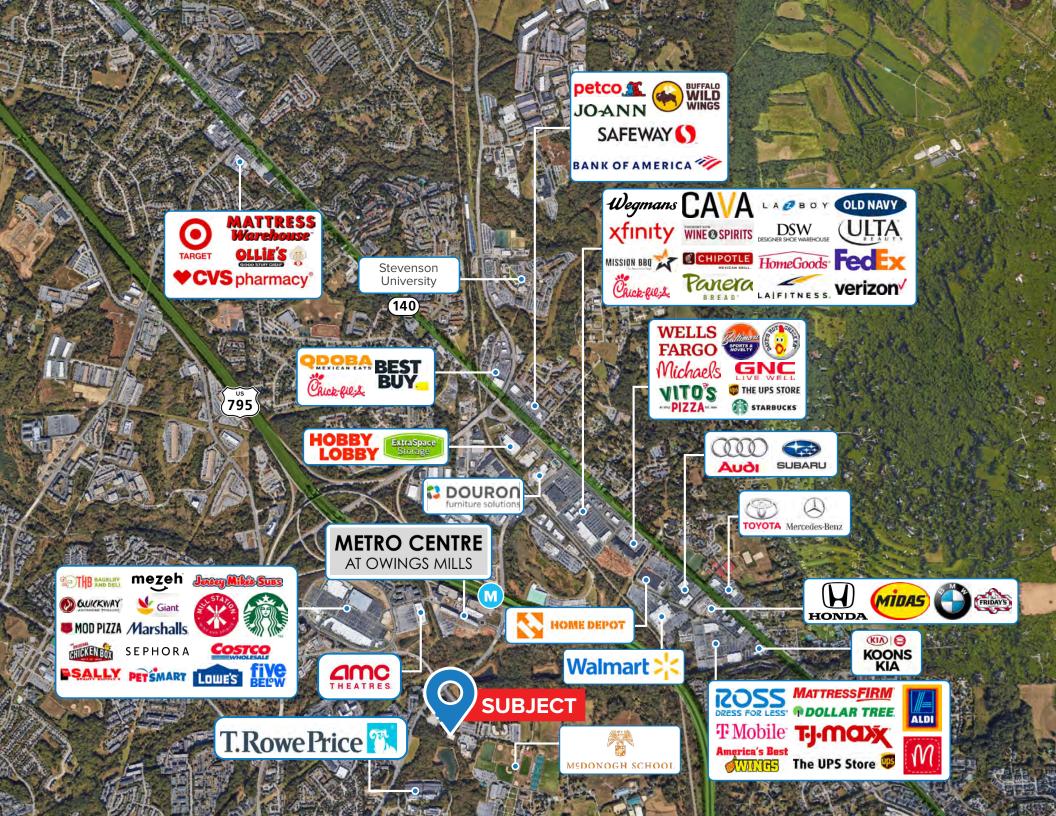

## HIGHLIGHTS

- Quiet, campus-like suburban setting
- Multiple conference and training rooms available free for Tenants use
- Hands-on local ownership with onsite management
- Abundant surface parking and walking path around pond in the rear of property
- Enjoy the nice tranquil setting adjacent to the McDonough School and T. Rowe Price's 72 acre office campus with close proximity to major highways and Downtown Baltimore