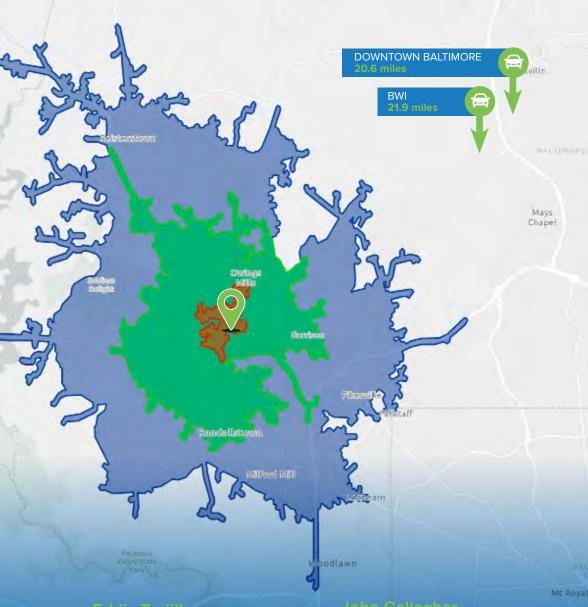

#### **REGIONAL MAP**

Den

- 25 Minutes Drive to Baltimore/Washington International Thurgood Marshall Airport
- 28 Minutes Drive to Downtown Baltimore

#### **DRIVE-TIME MAP**

• 5 Minutes • 10 Minutes • 15 Minutes

Eldersburg

Ridgley Park