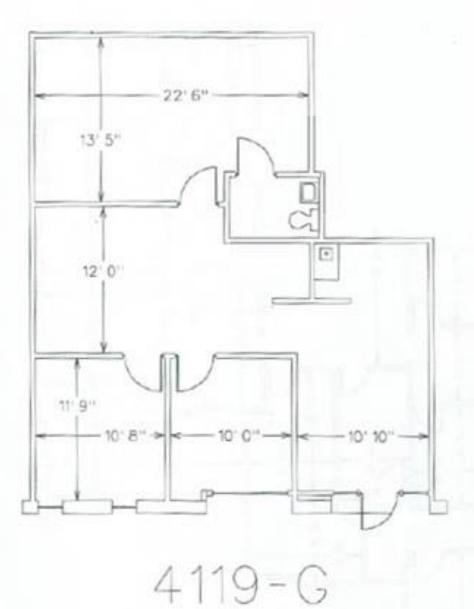

PROPERTY GROUP

1,090 SF TOTAL 1,090 SF OFFICE

COFFEY CREEK BUSINESS CENTER 4119 ROSE LAKE DRIVE SUITES I&K 1,955 SF TOTAL