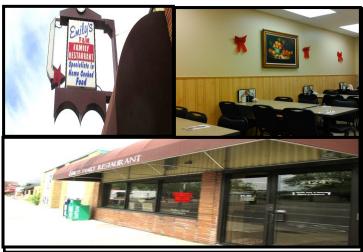

Formerly Pickles, Emily's F&M Cafe

For Sale - \$750K

2124 44th Ave. N. Minneapolis, MN 55412

Terms: Cash or Terms acceptable to Seller

Selle

**REAL ESTATE SALE** 

Property Tax: \$9,936.60

P.I.D.: 14-118-21-12-0043

Size: Approximately 24.4 X 125

Parking: Street

Built: 1956

Reason For Selling: Other interests

Additional Comments: Nice Kitchen! Great for high

volume Catering.