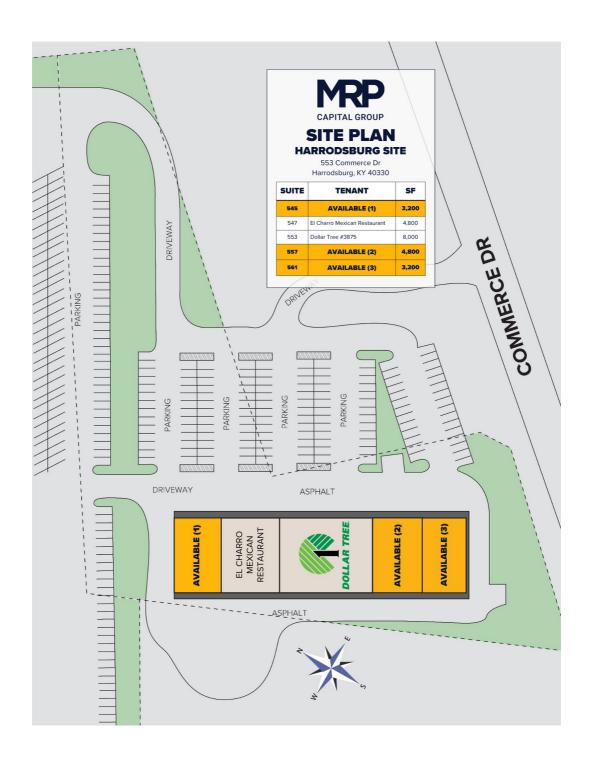

**GLA** 24,000 SF

**Space Available** 11,200 SF

True Trade Area Population 24,440

**Traffic Count** 11,045

## Market Highlights

- Walmart Shadow Center with 1.5M annual visits
- Nearby national retailers include Kroger, CVS, and Arby's
- Harrodsburg is home to Campbellsville University which enrolls 12k students annually
- Virtual 360 tours for available spaces