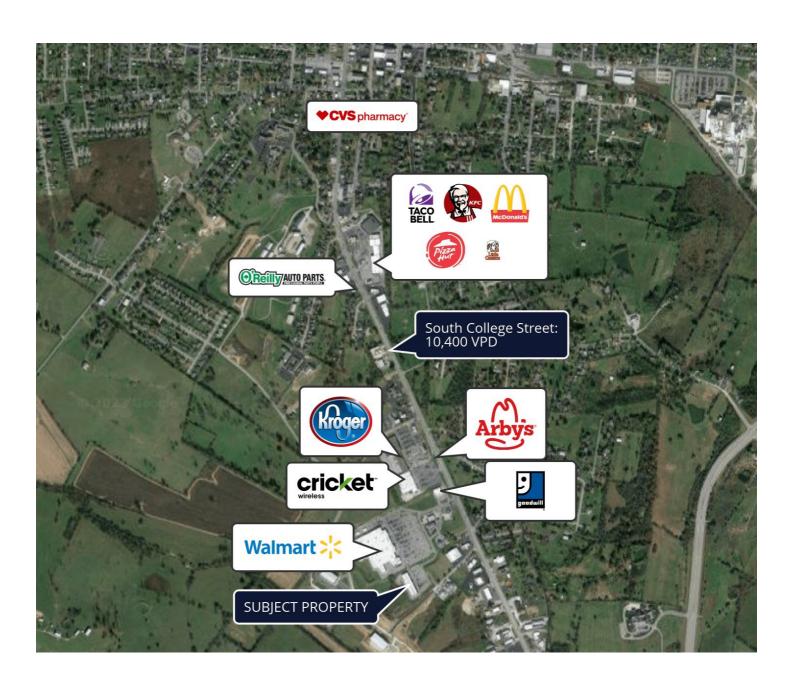

## Market Highlights

- Walmart Shadow Center with 1.5M annual visits
- Nearby national retailers include Kroger, CVS, and Arby's
- Harrodsburg is home to Campbellsville University which enrolls 12k students annually
- Virtual 360 tours for available spaces

Harrodsburg Plaza is anchored by a high-performing Walmart with 1.5M annual visits that draws shoppers from across Harrodsburg and surrounding small towns. The plaza shares an entrance with Walmart, ensuring a steady stream of customers and high visibility for your business, making it a perfect location for retail, healthcare services, or a restaurant.