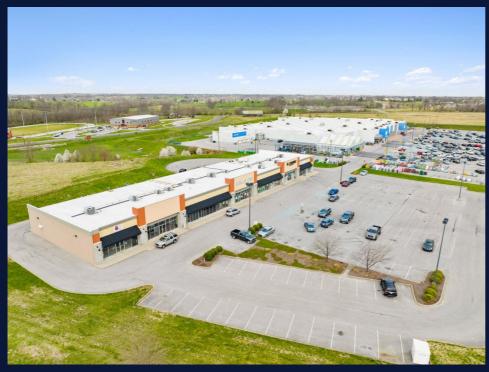

Harrodsburg Plaza is anchored by a high-performing Walmart with 1.5M annual visits that draws shoppers from across Harrodsburg and surrounding small towns. The plaza shares an entrance with Walmart, ensuring a steady stream of customers and high visibility for your business, making it a perfect location for retail, healthcare services, or a restaurant.