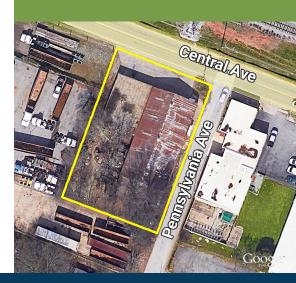

## **Property Overview**

- 8,279± sf freestanding building on 0.37± ac lot
- Two (2) drive-in doors
- Zoned Heavy Industrial
- Ideal for manufacturing, creative business, and service businesses
- Concrete block construction
- · Newly coated roof
- Excellent access to Atlanta Hartsfield-Jackson International Airport, I-85, and Highway 29
- List price \$895,000 / Lease rate \$9.25/sf, Net

1312 Central Avenue East Point, GA 30344

**Peyton McWhirter** 678.385.2705 pmm@mcwrealty.com

Gray McWhirter 678.385.2722 gmm@mcwrealty.com McWhirter Realty Partners, LLC 294 Interstate North Circle, SE Building 2, Suite 150 Atlanta, GA 30339 770.955.2000 www.mcwrealty.com