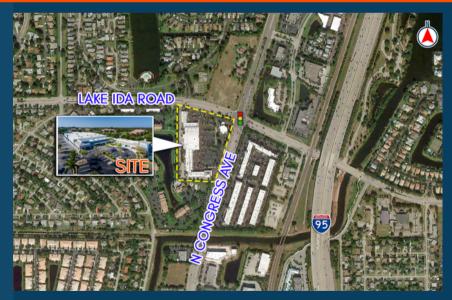

#### 600 N. CONGRESS AVE. DELRAY BEACH, FL

### THE PROPERTY

Lake Ida Plaza is a strategically located shopping center in a prime location with excellent visibility and abundant parking. The property has been completely renovated, including new building facades, landscaping, lighting, and signage. The surrounding market area to this property is well established and serves a yearround population. Lake Ida Plaza contains approximately 80,000 square feet of retail and professional space and offers a great opportunity for any retailer, professional, or service provider to locate and serve the Delray Beach market area. Within a three mile radius of this property, there are over 103,000 people with an average household income exceeding \$74,000. We are offering very competitive rates for qualified tenants.