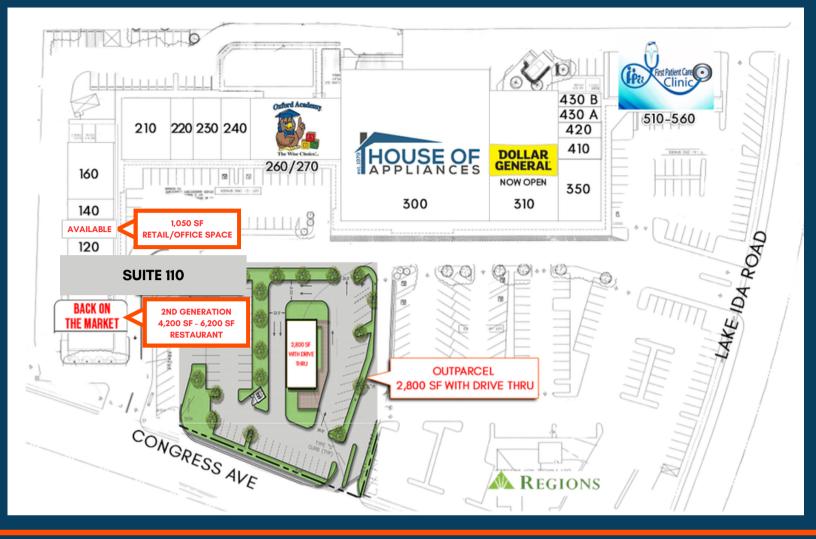

## SITE PLAN

#### **HIGHLIGHTS**

- Suite 100 2nd Generation Restaurant
- Suite 130 Retail/Office Space
- Traffic Count 40,000 +/- cars a day
- Attractive and well maintained
- Convenient ingress and egress
- Pylon and building signage available
- Aggressive rental rates & incentives
- Excellent tenant mix/abundant parking