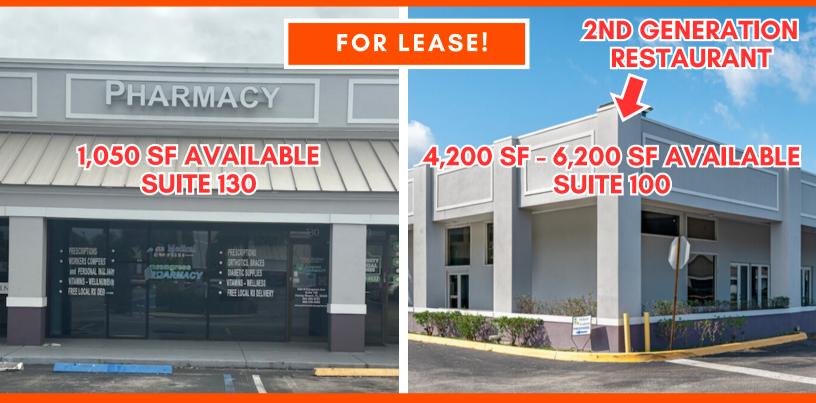

#### **HIGHLIGHTS**

- Suite 100 2nd Generation Restaurant
- Suite 130 Retail/Office Space
- Traffic Count 40,000 +/- cars a day
- Attractive and well maintained
- Convenient ingress and egress
- Pylon and building signage available
- Aggressive rental rates & incentives
- Excellent tenant mix/abundant parking