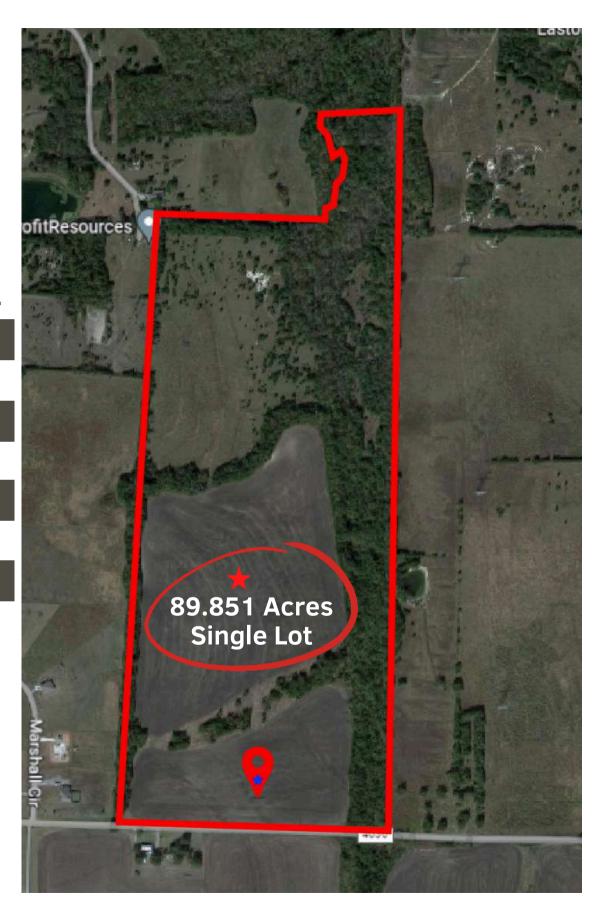

| <b>B</b> | ADDRESS           | CR 4030 SAVOY,TX 75479 |
|----------|-------------------|------------------------|
| -        | INTERSECTION      | FARM TO MARKET 4030    |
|          | SCHOOL DISTRICT   | SAVOY ISD              |
| b        | SITE AREA ACREAGE | 89.851 Acres           |
|          | SITE AREA SFT     | 3,913,910 SFT          |

|          | COUNTY / CITY /STATE | FANNIN / SAVOY / TEXAS       |
|----------|----------------------|------------------------------|
|          | CURRENT ZONING       | FANNIN, TEXAS                |
| <b>†</b> | CURRENT USE          | RAW LAND                     |
| 00 00    | POTENTIAL USES       | Residential/ Commercial      |
|          | LEGAL DESCRIPTION    | A0274 E DANIELS, ACRES 89.85 |

# CR 4030, SAVOY, TX 75479

33.563484, -96.375999