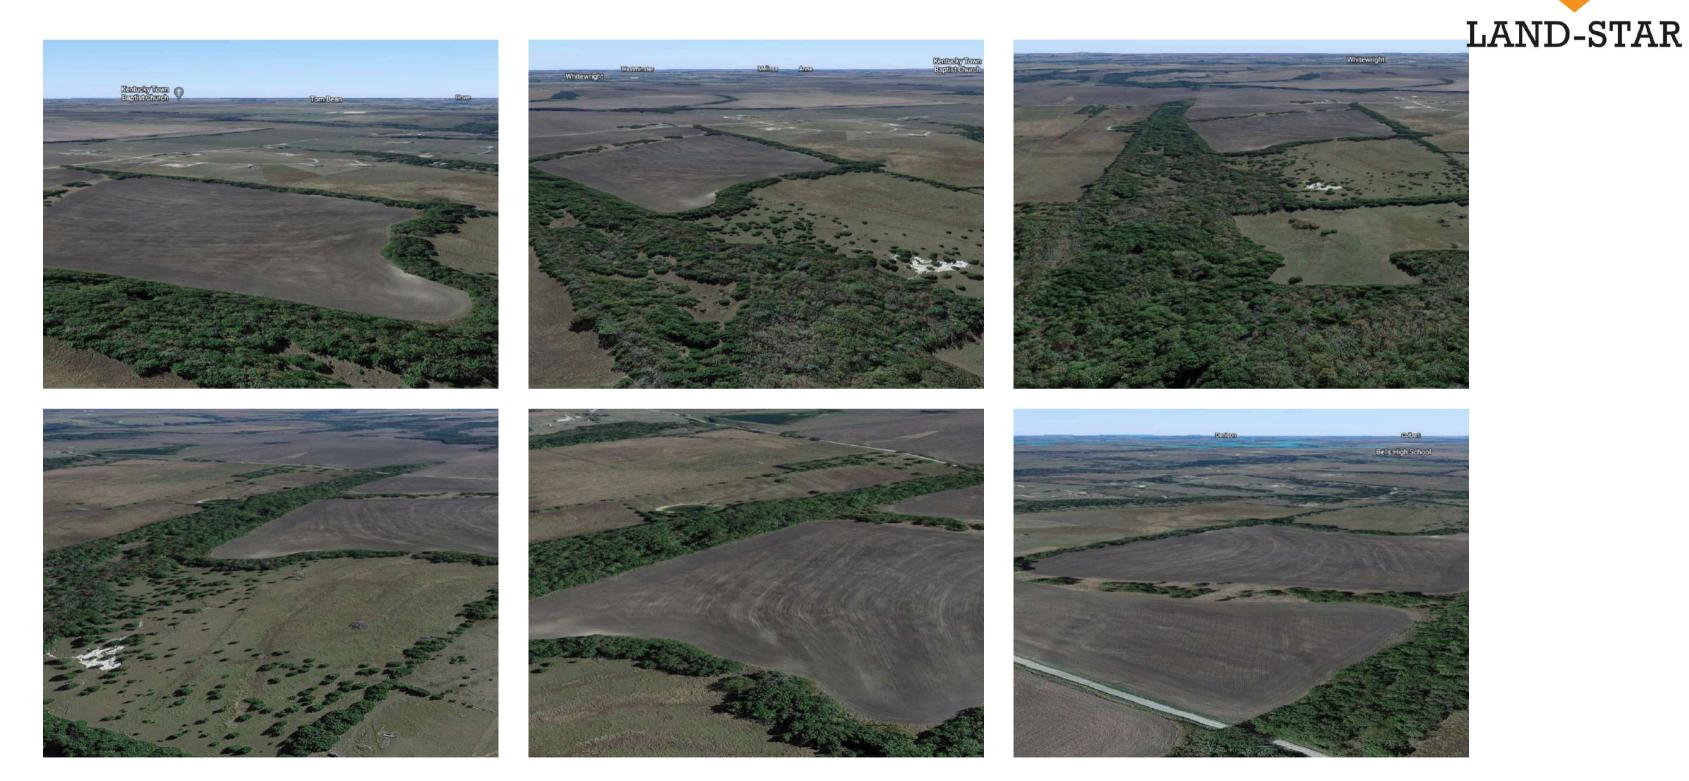

### GALLERY

**Total Acreage: 89.851 Acres** 

VENKAT(VICTOR) GOTTIPATI | VICTOR@LAND-STAR.US | WWW.LAND-STAR.US

Fannin County is a county in the far northeast of the U.S. state of Texas, on the border with Oklahoma. As of the 2020 census, its population was 35,662. The county seat is Bonham.