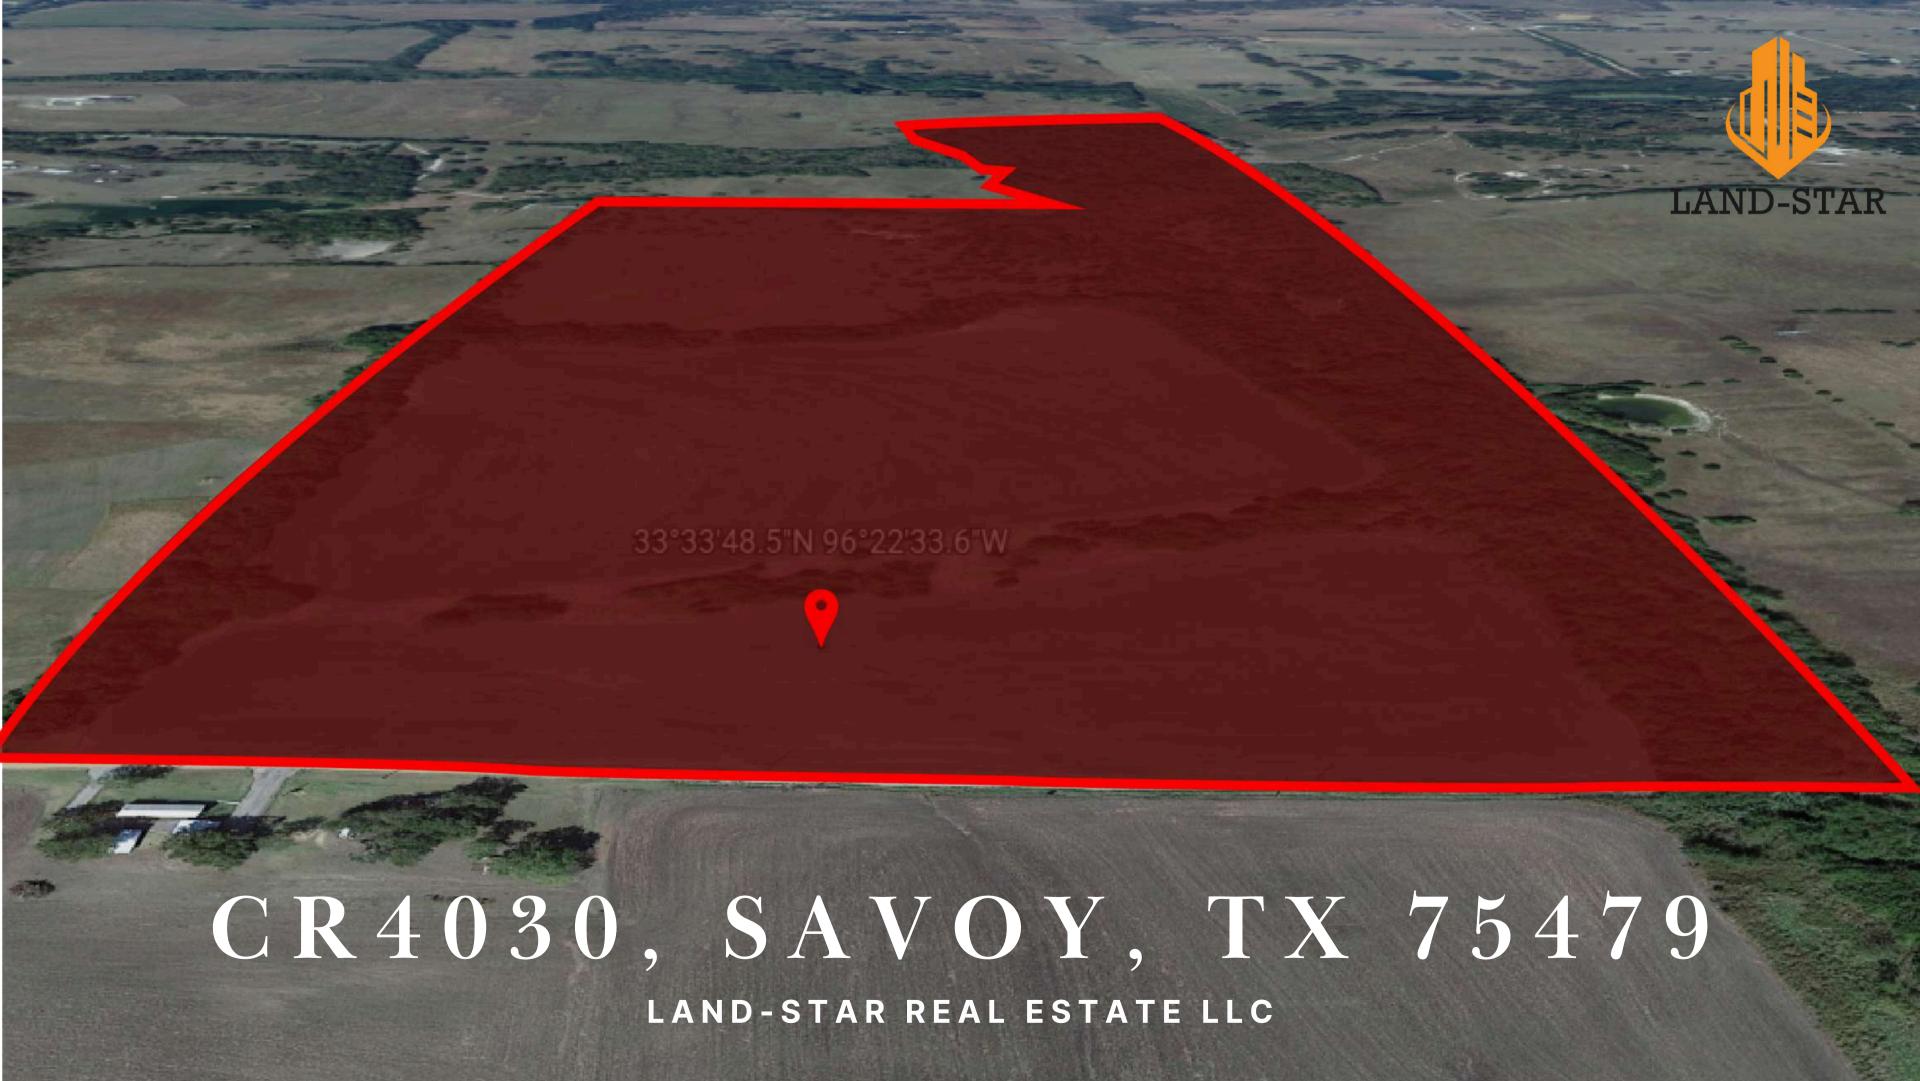

| <b>B</b> | ADDRESS           | CR 4030 SAVOY,TX 75479 |
|----------|-------------------|------------------------|
| -        | INTERSECTION      | FARM TO MARKET 4030    |
|          | SCHOOL DISTRICT   | SAVOY ISD              |
| b        | SITE AREA ACREAGE | 89.851 Acres           |
|          | SITE AREA SFT     | 3,913,910 SFT          |

|          | COUNTY / CITY /STATE | FANNIN / SAVOY / TEXAS       |
|----------|----------------------|------------------------------|
|          | CURRENT ZONING       | FANNIN, TEXAS                |
| <b>†</b> | CURRENT USE          | RAW LAND                     |
| 00 00    | POTENTIAL USES       | Residential/ Commercial      |
|          | LEGAL DESCRIPTION    | A0274 E DANIELS, ACRES 89.85 |

# CR 4030, SAVOY, TX 75479

33.563484, -96.375999