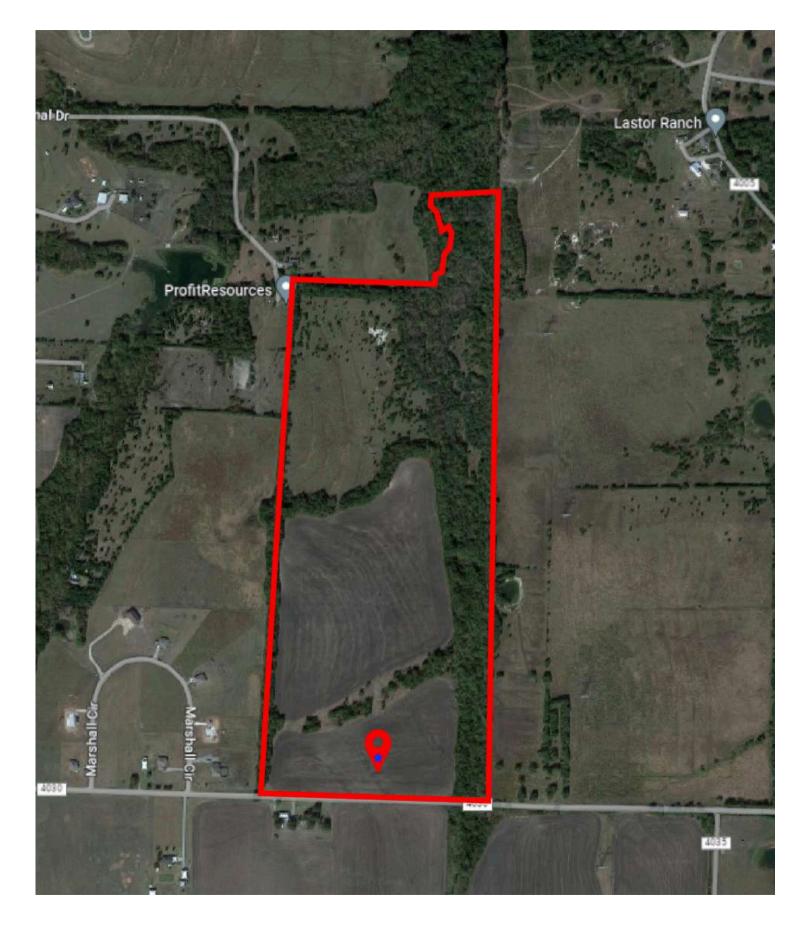

| <b>B</b> | ADDRESS           | CR 4030 SAVOY,TX 75479 |
|----------|-------------------|------------------------|
| -        | INTERSECTION      | FARM TO MARKET 4030    |
|          | SCHOOL DISTRICT   | SAVOY ISD              |
| b        | SITE AREA ACREAGE | 89.851 Acres           |
|          | SITE AREA SFT     | 3,913,910 SFT          |

|          | COUNTY / CITY /STATE | FANNIN / SAVOY / TEXAS       |
|----------|----------------------|------------------------------|
|          | CURRENT ZONING       | FANNIN, TEXAS                |
| <b>†</b> | CURRENT USE          | RAW LAND                     |
| 00 00    | POTENTIAL USES       | Residential/ Commercial      |
|          | LEGAL DESCRIPTION    | A0274 E DANIELS, ACRES 89.85 |

# CR 4030, SAVOY, TX 75479

33.563484, -96.375999