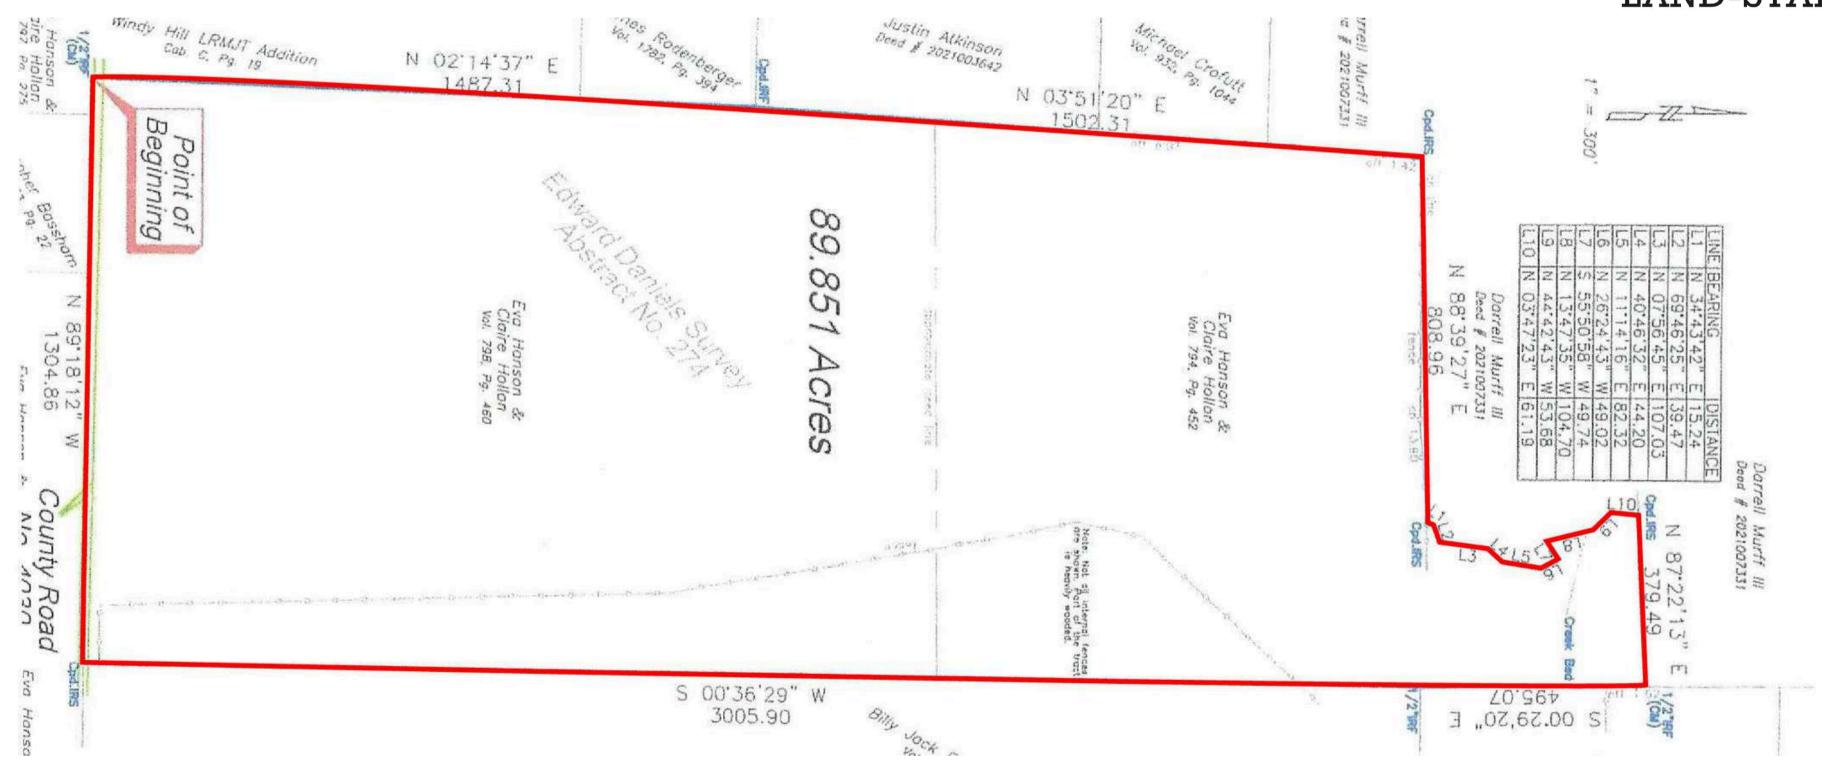

| <b>B</b> | ADDRESS           | CR 4030 SAVOY,TX 75479 |
|----------|-------------------|------------------------|
| -        | INTERSECTION      | FARM TO MARKET 4030    |
|          | SCHOOL DISTRICT   | SAVOY ISD              |
| b        | SITE AREA ACREAGE | 89.851 Acres           |
|          | SITE AREA SFT     | 3,913,910 SFT          |

|          | COUNTY / CITY /STATE | FANNIN / SAVOY / TEXAS       |
|----------|----------------------|------------------------------|
|          | CURRENT ZONING       | FANNIN, TEXAS                |
| <b>†</b> | CURRENT USE          | RAW LAND                     |
| 00 00    | POTENTIAL USES       | Residential/ Commercial      |
|          | LEGAL DESCRIPTION    | A0274 E DANIELS, ACRES 89.85 |