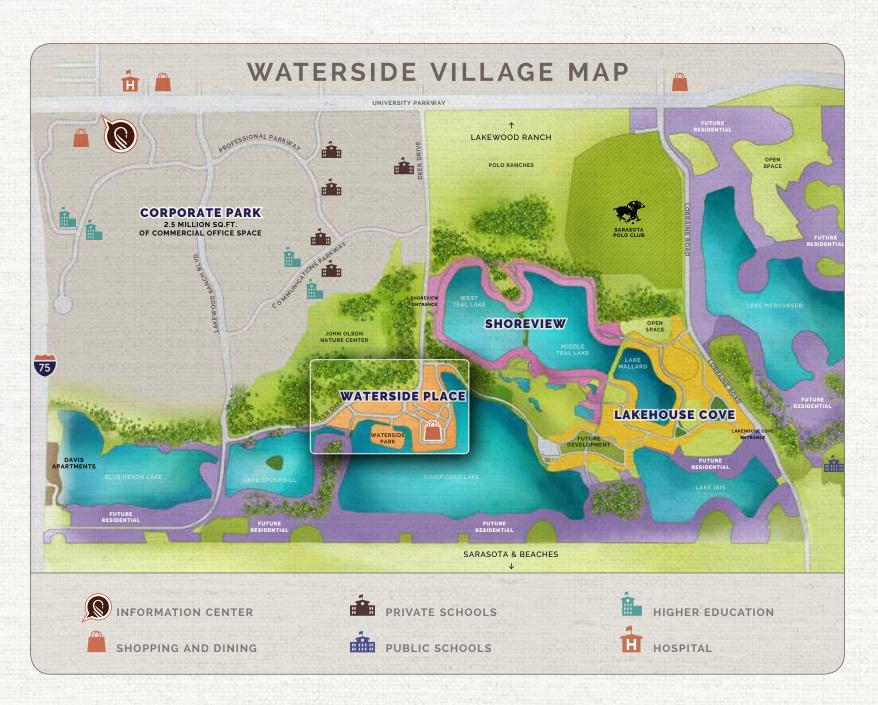

February 201

Waterside Place is an urban entertainment hub within the new Lakewood Ranch village of Waterside.

This 36-acre peninsula is oriented toward mile-long Kingfisher Lake and is loaded with amenities that will draw customers to your door. A true mixed-use center, Waterside Place will feature 862 luxury apartments and townhomes in the town center and connect to over 4,000 homes via water taxi and trails.

### CONNECTED TO YOUR CUSTOMER BASE

- · Located on a 36-acre peninsula overlooking mile-wide Kingfisher Lake
- Walkable, mixed-use project with 862 adjacent luxury apartments, 37,000+ square feet of office and over 60,000 square feet of combined retail and restaurant space means you'll have customers throughout the day and evening
- Serving 5,100+ homes in Waterside, as well as 133,520 residents in the surrounding Lakewood Ranch and Sarasota communities, spending \$6 billion in annual retail sales
- · Water taxis serving residents on the lake, making your business their destination
- · Pedestrian trails link to adjacent and nearby neighborhoods