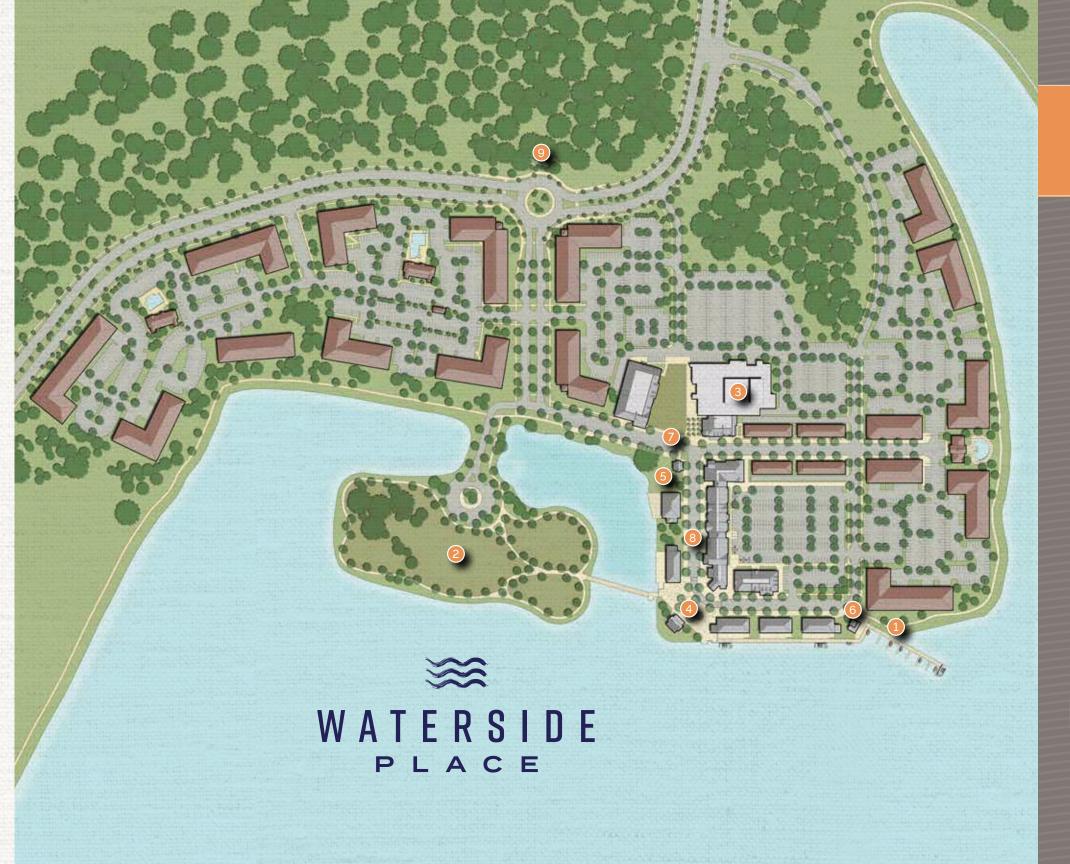

### The Place To Be

- 1 Your business linked to nearby neighborhoods by way of multi-purpose pedestrian and bicycle trails and water taxis
- 2 Large 8-acre island park with Splash Park, restrooms and pedestrian bridge to town center
- 3 Players Centre for the Performing Arts, with 300+ annual performances
- 4 Merchants' Park designed for regional and community gatherings programmed by the Lakewood Ranch lifestyle team
- (5) Gateway Park designed as a children's discovery zone and biking club
- 6 Marina serving water taxis that deliver customers to your door
- Pedestrian-friendly streets, paseos, plazas, and open spaces designed for programmed events and activities, or just simply strolling
- 8 Ground-floor restaurants and retail space with offices above—many with water views
- 9 John Olson Nature Center, a 400-acre nature preserve