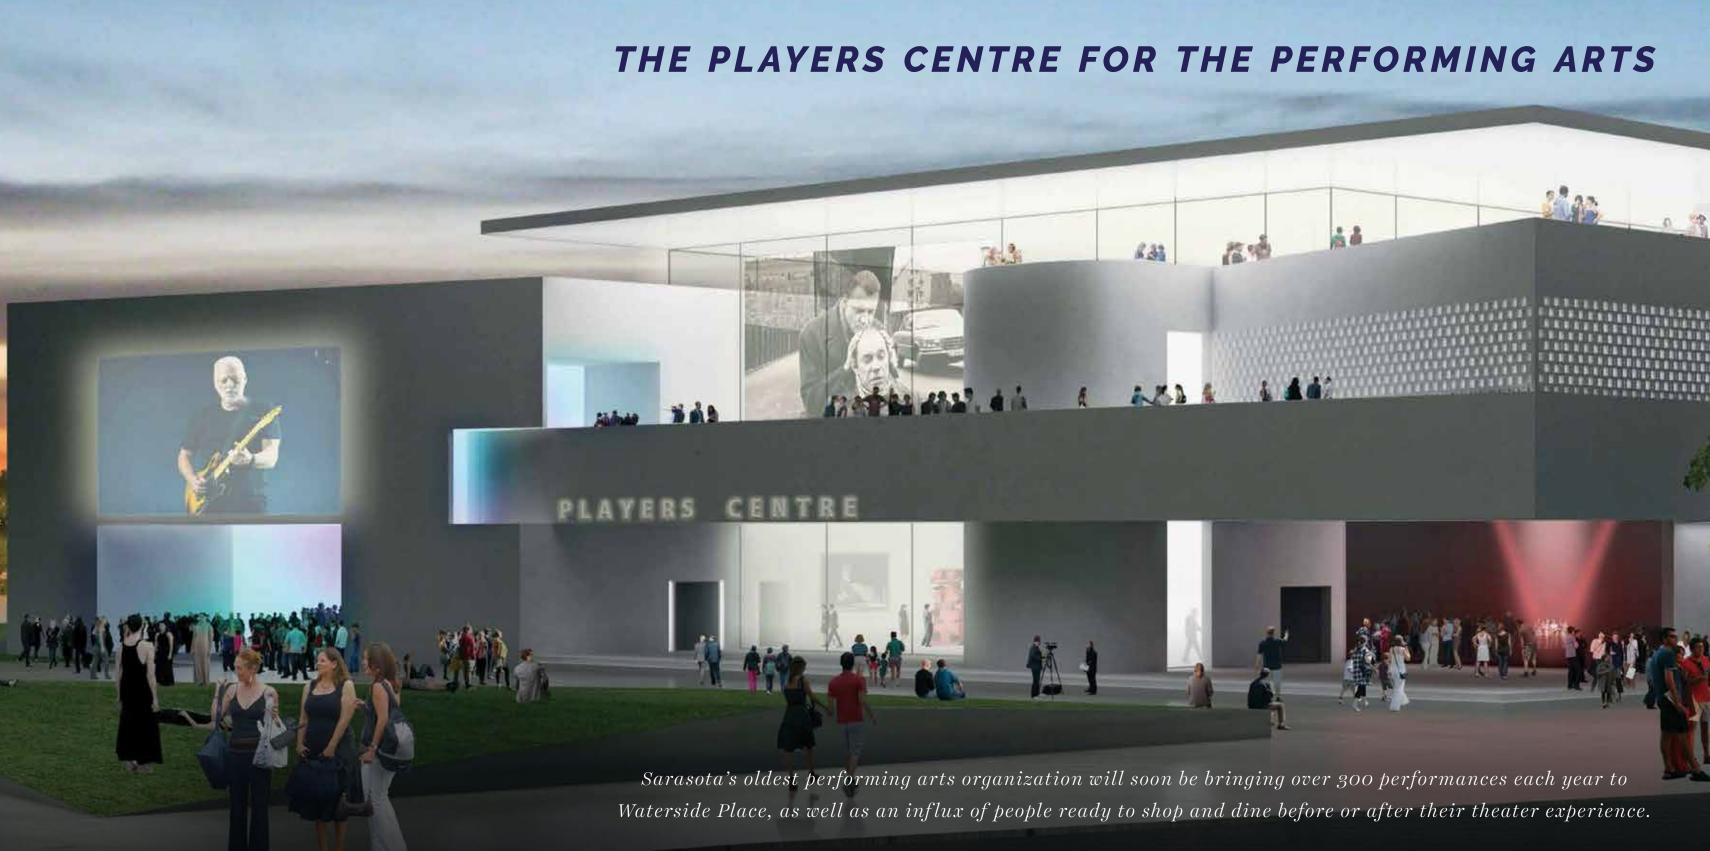

### The Place To Be

- 1 Your business linked to nearby neighborhoods by way of multi-purpose pedestrian and bicycle trails and water taxis
- 2 Large 8-acre island park with Splash Park, restrooms and pedestrian bridge to town center
- 3 Players Centre for the Performing Arts, with 300+ annual performances
- 4 Merchants' Park designed for regional and community gatherings programmed by the Lakewood Ranch lifestyle team
- (5) Gateway Park designed as a children's discovery zone and biking club
- 6 Marina serving water taxis that deliver customers to your door
- Pedestrian-friendly streets, paseos, plazas, and open spaces designed for programmed events and activities, or just simply strolling
- 8 Ground-floor restaurants and retail space with offices above—many with water views
- 9 John Olson Nature Center, a 400-acre nature preserve