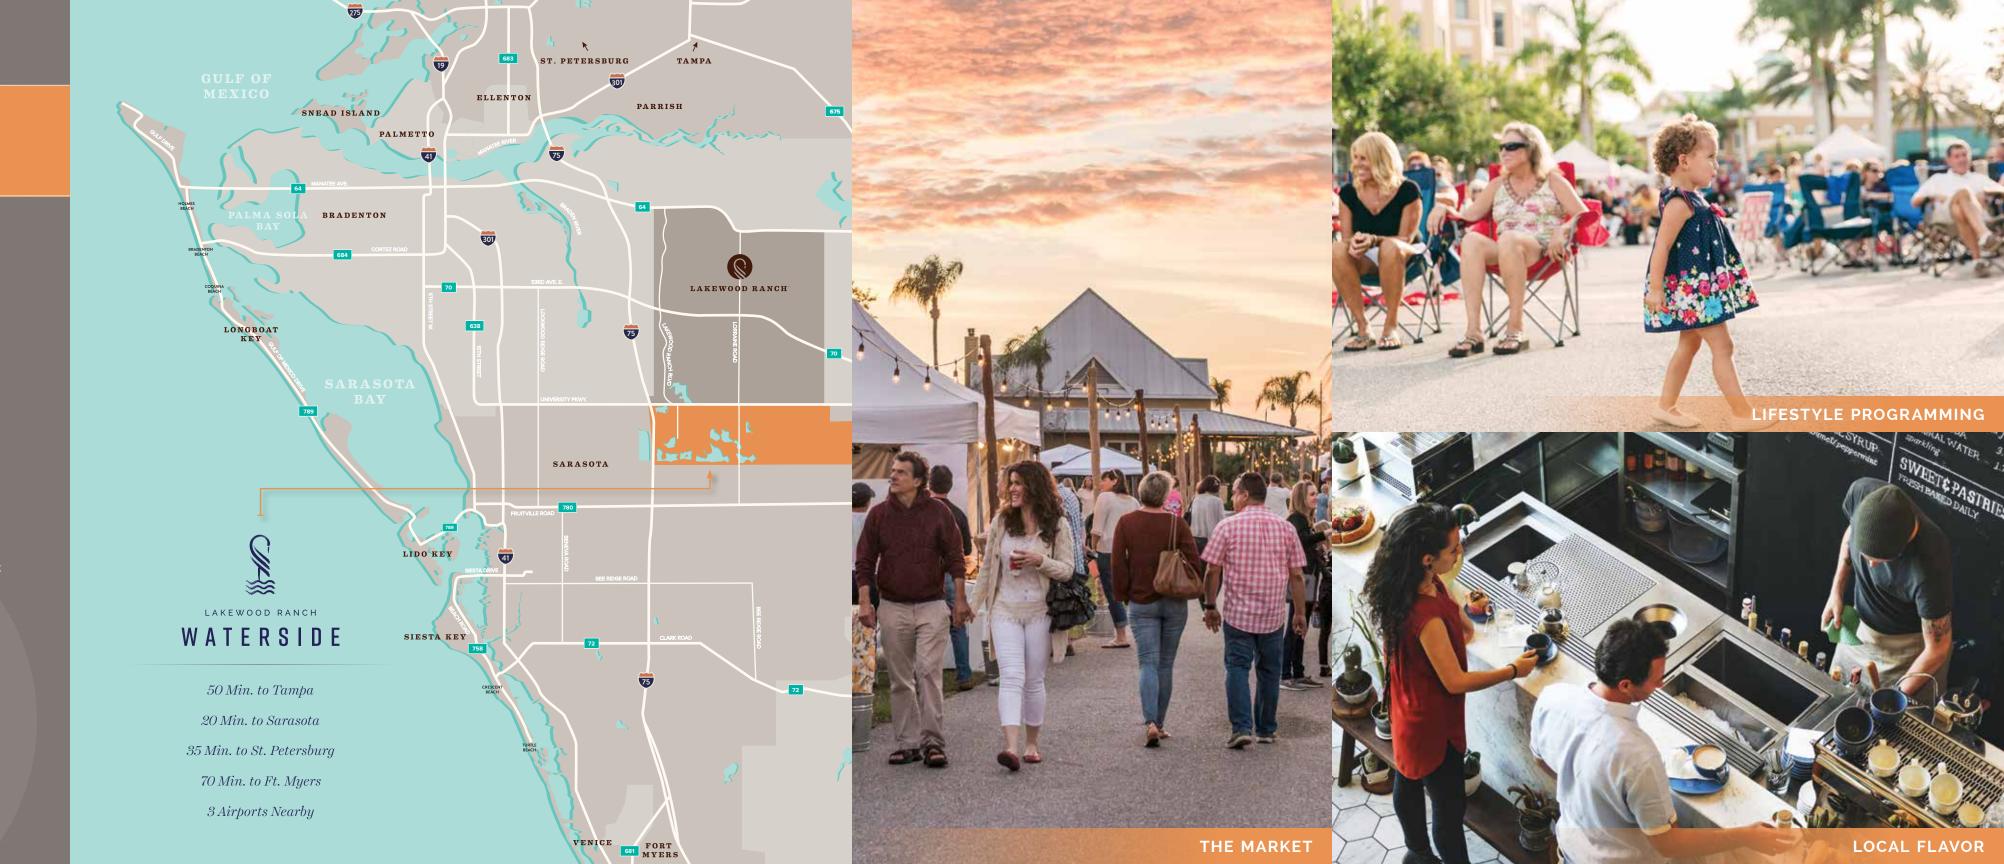

## A Strategic Location

- 3rd fastest selling community in the country
- 13,460 households; 32,448 residents, adding 3,170 per year\*
- Average household income of \$117,000\*
- Total population of Lakewood Ranch projected at 80,000°
- 133,520 residents in the 10-mile trade area
- Largest job center in MSA with more than 4.5M sq.ft. of office, retail, and hospitality, housing 14,000+ jobs\*
- Corporate Park in Waterside is the largest business park in the two-county region
- Located in Sarasota County, the heart of Florida's Cultural Coast
- Developer with a 25-year track record of success
- Easy access to I-75 and Sarasota