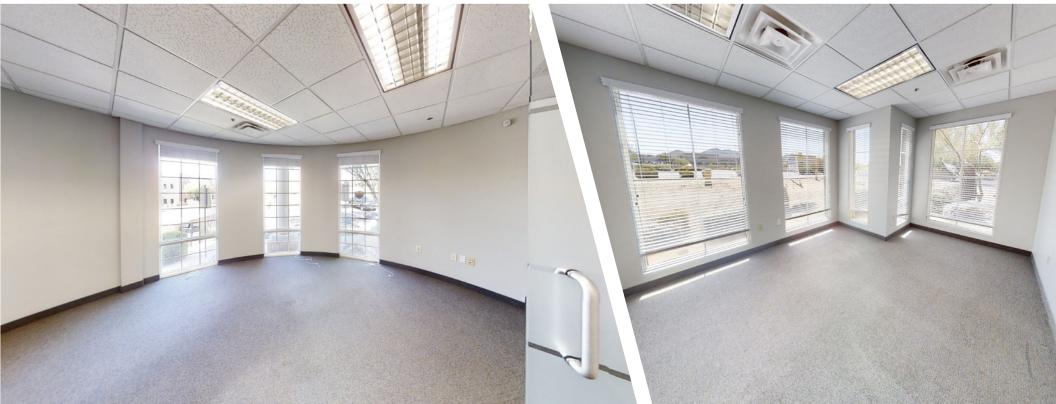

|
| Property Taxes:                                                        | \$24,593.64 (\$2.12/SF)                                                               |                                                                                                       |

## **PROPERTY HIGHLIGHTS**

- Flexible Floor Plan Options
- Tremendous Opportunity for Building Signage along the Highly
  Trafficked Pima Road
- Incredible Sweeping Mountain Views
- Walking Distance to Shops and Restaurants including; AJ's, Mastro's, Preston's
- Highly Affluent Neighborhood including DC Ranch, Grayhawk, Troon, and Silverleaf



### **1ST FLOOR**



#### TOTAL AVAILABILITY: ±5,551 SF



# SUITE 100 PHOTOS



. ...



# SUITE 101 PHOTOS







### 2ND FLOOR



Suite 210: ±6,058 SF



- Common Area
- - Potential Demise Point



# **SUITE 210 PHOTOS**



-



### **LOCATION HIGHLIGHTS**



5 MINUTES FROM 101 LOOP FREEWAY



30+ RESTAURANTS & 5+ GROCERY STORES WITHIN 5 MILES



30+ RETAIL STORES WITHIN 5 MILES



15 MINUTES FROM SCOTTSDALE AIRPORT



#### ZAK KOTTLER

Partner 480.272.1493 zkottler@levrose.com

#### HUNTER CHASSE

Vice President 480.289.4225 hchasse@levrose.com

#### CASEY KINDRED

Marketing Manager 602.491.9294 ckindred@levrose.com