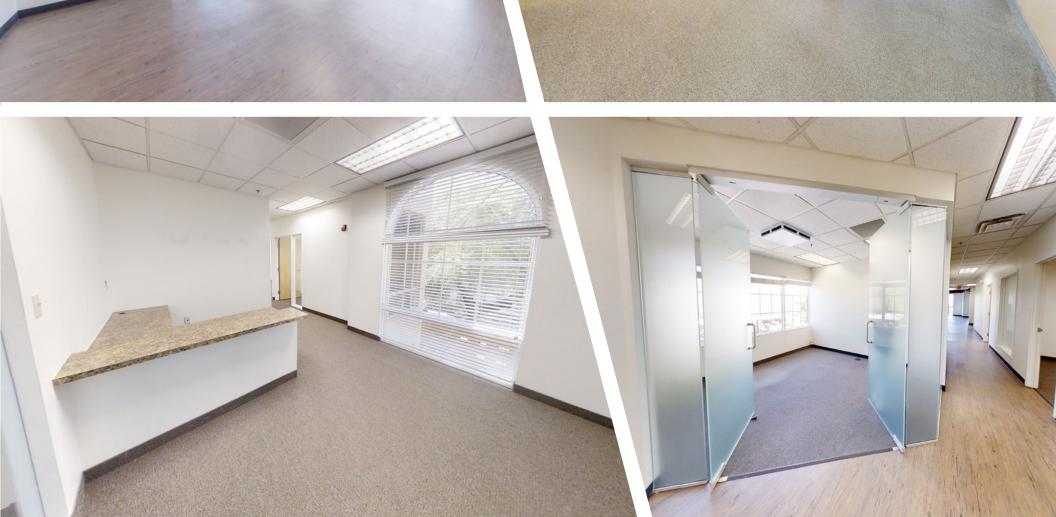

| \$24,593.64 (\$2.12/SF)                                                               |                                                                                                       |

## **PROPERTY HIGHLIGHTS**

- Flexible Floor Plan Options
- Tremendous Opportunity for Building Signage along the Highly
  Trafficked Pima Road
- Incredible Sweeping Mountain Views
- Walking Distance to Shops and Restaurants including; AJ's, Mastro's, Preston's
- Highly Affluent Neighborhood including DC Ranch, Grayhawk, Troon, and Silverleaf



### **1ST FLOOR**



#### TOTAL AVAILABILITY: ±5,551 SF



# SUITE 100 PHOTOS



. ...



# SUITE 101 PHOTOS







### 2ND FLOOR



Suite 210: ±6,058 SF



- Common Area
- - Potential Demise Point



# **SUITE 210 PHOTOS**



-



### **LOCATION HIGHLIGHTS**



5 MINUTES FROM 101 LOOP FREEWAY



30+ RESTAURANTS & 5+ GROCERY STORES WITHIN 5 MILES



30+ RETAIL STORES WITHIN 5 MILES



15 MINUTES FROM SCOTTSDALE AIRPORT



#### ZAK KOTTLER

Partner 480.272.1493 zkottler@levrose.com

#### HUNTER CHASSE

Vice President 480.289.4225 hchasse@levrose.com

#### CASEY KINDRED

Marketing Manager 602.491.9294 ckindred@levrose.com