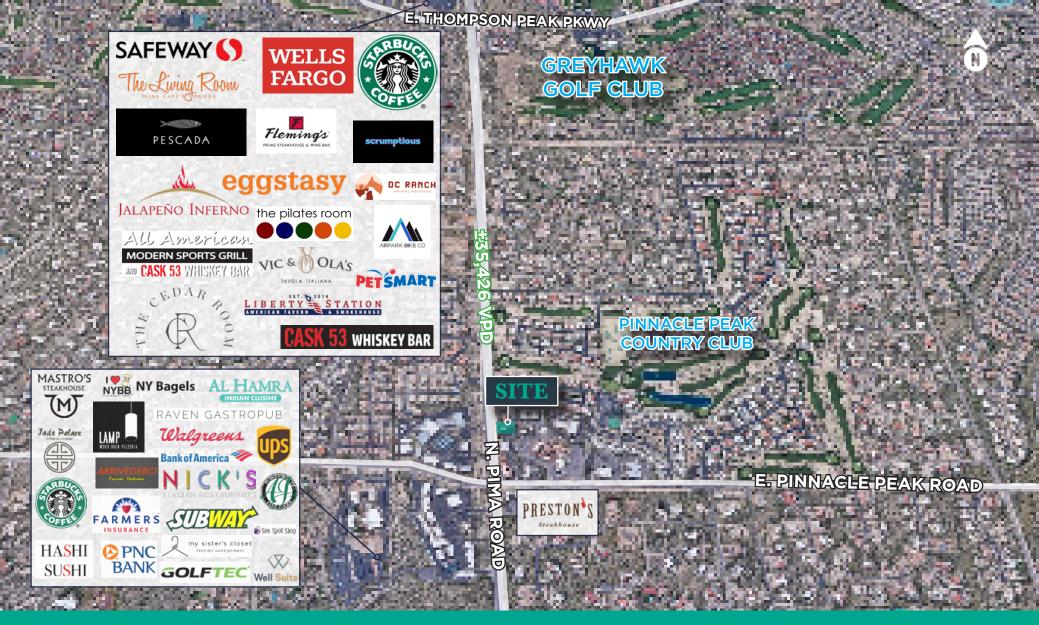

### **LOCATION HIGHLIGHTS**

5 MINUTES FROM 101 LOOP FREEWAY

30+ RESTAURANTS & 5+ GROCERY STORES WITHIN 5 MILES

30+ RETAIL STORES WITHIN 5 MILES

15 MINUTES FROM SCOTTSDALE AIRPORT