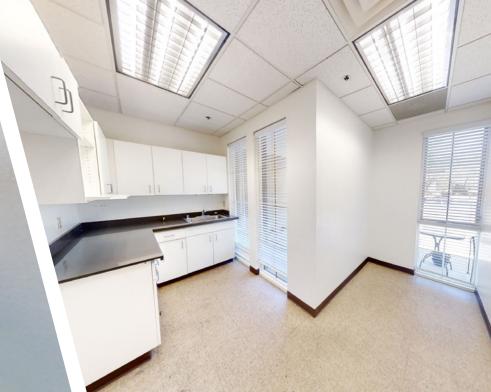

|
| Property Taxes:                                                        | \$24,593.64 (\$2.12/SF)                                                               |                                                                                                       |

## **PROPERTY HIGHLIGHTS**

- Flexible Floor Plan Options
- Tremendous Opportunity for Building Signage along the Highly
  Trafficked Pima Road
- Incredible Sweeping Mountain Views
- Walking Distance to Shops and Restaurants including; AJ's, Mastro's, Preston's
- Highly Affluent Neighborhood including DC Ranch, Grayhawk, Troon, and Silverleaf



### **1ST FLOOR**



#### TOTAL AVAILABILITY: ±5,551 SF



# SUITE 100 PHOTOS



. ...



# SUITE 101 PHOTOS







### 2ND FLOOR



Suite 210: ±6,058 SF



- Common Area
- - Potential Demise Point



# **SUITE 210 PHOTOS**



-



### **LOCATION HIGHLIGHTS**



5 MINUTES FROM 101 LOOP FREEWAY



30+ RESTAURANTS & 5+ GROCERY STORES WITHIN 5 MILES



30+ RETAIL STORES WITHIN 5 MILES



15 MINUTES FROM SCOTTSDALE AIRPORT



#### ZAK KOTTLER

Partner 480.272.1493 zkottler@levrose.com

#### HUNTER CHASSE

Vice President 480.289.4225 hchasse@levrose.com

#### CASEY KINDRED

Marketing Manager 602.491.9294 ckindred@levrose.com