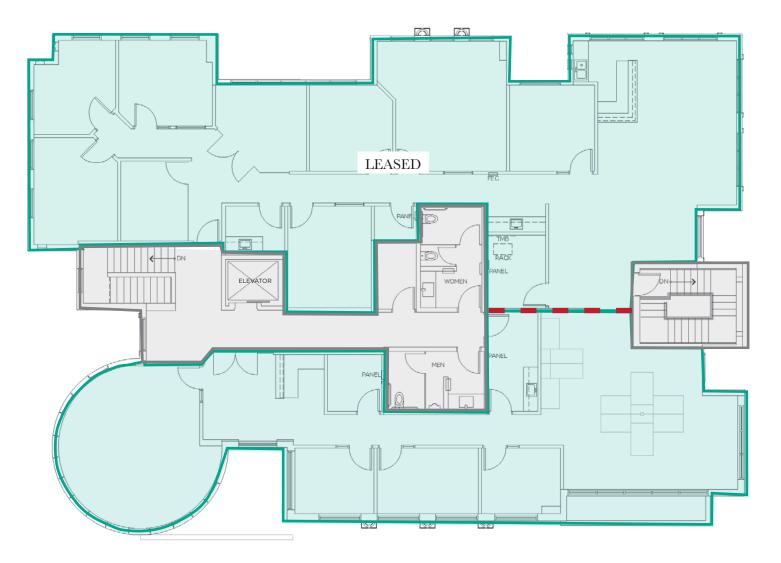

### **1ST FLOOR**

#### TOTAL AVAILABILITY: ±5,551 SF

### 2ND FLOOR

Suite 210: ±6,058 SF

- Common Area
- - Potential Demise Point