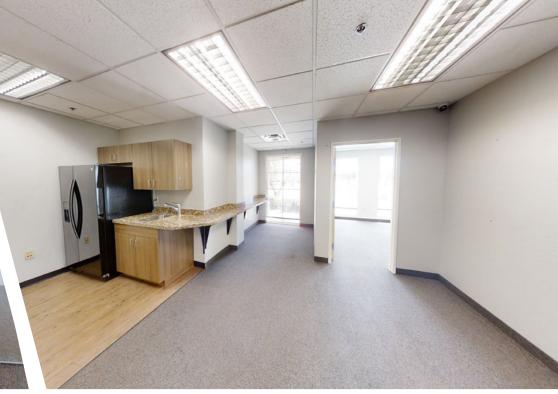

|
| Property Taxes:                                                        | \$24,593.64 (\$2.12/SF)                                                               |                                                                                                       |

## **PROPERTY HIGHLIGHTS**

- Flexible Floor Plan Options
- Tremendous Opportunity for Building Signage along the Highly
  Trafficked Pima Road
- Incredible Sweeping Mountain Views
- Walking Distance to Shops and Restaurants including; AJ's, Mastro's, Preston's
- Highly Affluent Neighborhood including DC Ranch, Grayhawk, Troon, and Silverleaf



### **1ST FLOOR**



#### TOTAL AVAILABILITY: ±5,551 SF



# SUITE 100 PHOTOS



. ...



# SUITE 101 PHOTOS







### 2ND FLOOR



Suite 210: ±6,058 SF



- Common Area
- - Potential Demise Point



# **SUITE 210 PHOTOS**



-



### **LOCATION HIGHLIGHTS**



5 MINUTES FROM 101 LOOP FREEWAY



30+ RESTAURANTS & 5+ GROCERY STORES WITHIN 5 MILES



30+ RETAIL STORES WITHIN 5 MILES



15 MINUTES FROM SCOTTSDALE AIRPORT



#### ZAK KOTTLER

Partner 480.272.1493 zkottler@levrose.com

#### HUNTER CHASSE

Vice President 480.289.4225 hchasse@levrose.com

#### CASEY KINDRED

Marketing Manager 602.491.9294 ckindred@levrose.com