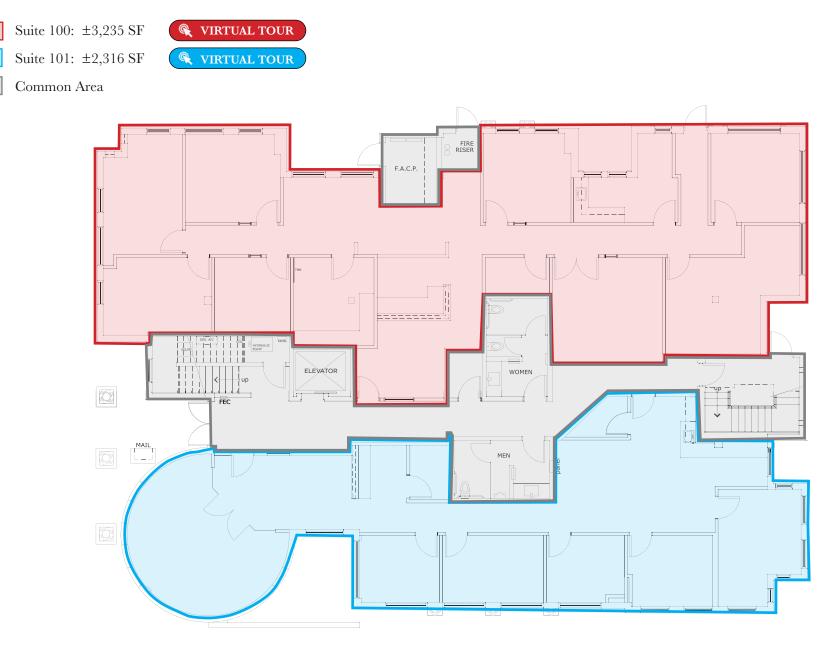

|                                                                                                       |
| Property Taxes:                                                        | \$24,593.64 (\$2.12/SF)                                                               |                                                                                                       |

## **PROPERTY HIGHLIGHTS**

- Flexible Floor Plan Options
- Tremendous Opportunity for Building Signage along the Highly
  Trafficked Pima Road
- Incredible Sweeping Mountain Views
- Walking Distance to Shops and Restaurants including; AJ's, Mastro's, Preston's
- Highly Affluent Neighborhood including DC Ranch, Grayhawk, Troon, and Silverleaf



### **1ST FLOOR**



#### TOTAL AVAILABILITY: ±5,551 SF



# SUITE 100 PHOTOS



. ...



# SUITE 101 PHOTOS







### 2ND FLOOR



Suite 210: ±6,058 SF



- Common Area
- - Potential Demise Point



# **SUITE 210 PHOTOS**



-



### **LOCATION HIGHLIGHTS**



5 MINUTES FROM 101 LOOP FREEWAY



30+ RESTAURANTS & 5+ GROCERY STORES WITHIN 5 MILES



30+ RETAIL STORES WITHIN 5 MILES



15 MINUTES FROM SCOTTSDALE AIRPORT



#### ZAK KOTTLER

Partner 480.272.1493 zkottler@levrose.com

#### HUNTER CHASSE

Vice President 480.289.4225 hchasse@levrose.com

#### CASEY KINDRED

Marketing Manager 602.491.9294 ckindred@levrose.com