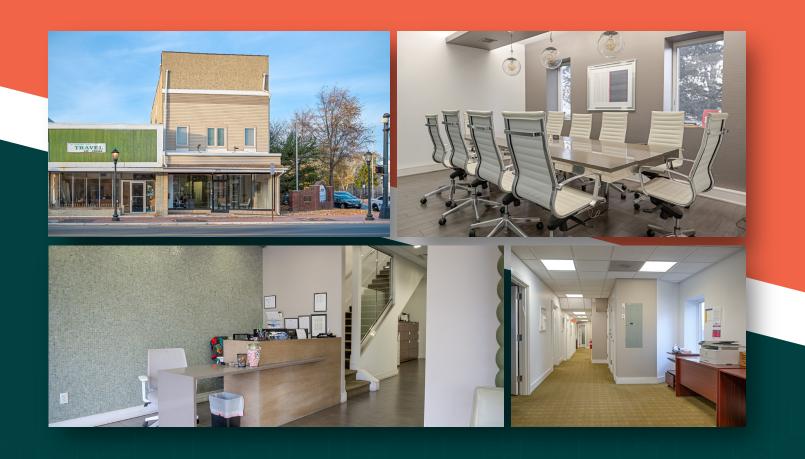

## 305 Main Street

Lakewood, New Jersey

- Office Space
- 3 Floors + Basement
- Unbeatable Location
- Reception Area
- Amazing Frontage

Find your new office space at 305 Maini street in the heart of downtown Lakewood. The building features 3 floors of open and private office space, with a lobby and reception area, plus a spacious conference room. An unfinished basement offers plenty of storage space. Located in between Route 9, Route 88, and Clifton Ave, with private parking in the rear, 305 Main Street offers incredible visibility and access for your business. This building won't last. Get in touch now to learn more.