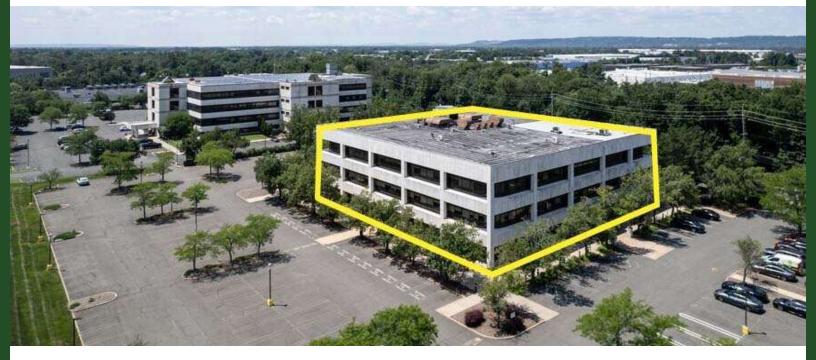

# Multiple Class A Units For Lease

SIOR Realty Company

Worldwide Real Estate Services Since 1978

1 Corporate Place South, Piscataway, NJ 08854

### PROPERTY SUMMARY

#### PROPERTY DESCRIPTION

Multiple Class A units available for lease including fully furnished plug and play office options and data center. Local and motivated landlord with several locations in the immediate area. Management company in area. Flexible terms and pricing available. Fully gross leases with an additional subsidized tenant electric charge of \$2 PSF.

#### PROPERTY HIGHLIGHTS

- Lower level and 2nd floor space available
- Larger combined spaces
- Many upgrades with full glass conference rooms, hardwood flooring, LED lighting, new furniture and cubicles can be included
- Private entrance as well as main entrance
- · Loading area with dock
- Large doors if heavy equipment is needed
- Access to generator

#### **LOCATION DESCRIPTION**

Between Exits 6 and 8 of Route 287, on Corporate Place South, just off Centennial Avenue. Immediate access to Route 18 and 287, and easy access to Routes 22, 78, the New Jersey Turnpike and the Garden State Parkway.