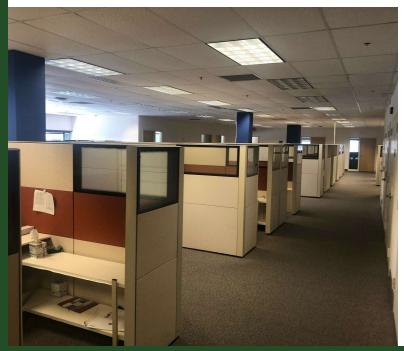

#### PROPERTY HIGHLIGHTS

- Lower level and 2nd floor space available
- Larger combined spaces
- Many upgrades with full glass conference rooms, hardwood flooring, LED lighting, new furniture and cubicles can be included
- Private entrance as well as main entrance
- · Loading area with dock
- Large doors if heavy equipment is needed
- Access to generator

#### **AVAILABLE SPACES**

| SUITE            | TENANT    | SIZE (SF)        | LEASE TYPE | LEASE RATE    |
|------------------|-----------|------------------|------------|---------------|
| 2nd Floor Unit   | Available | 4,614 SF         | Gross      | \$19.50 SF/yr |
| Unit 200         | Available | 6,918 SF         | Gross      | \$19.50 SF/yr |
| Lower Level LL01 | Available | 2,007 - 3,142 SF | Gross      | \$19.50 SF/yr |
| Lower Level LL02 | Available | 2,007 - 3,142 SF | Gross      | \$19.50 SF/yr |