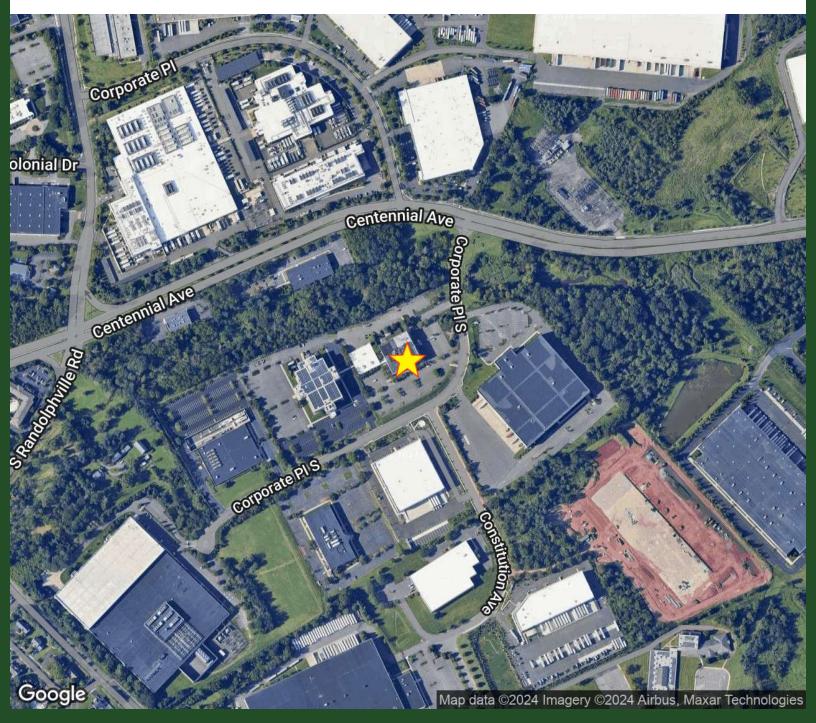

#### **LOCATION DESCRIPTION**

Between Exits 6 and 8 of Route 287, on Corporate Place South, just off Centennial Avenue. Immediate access to Route 18 and 287, and easy access to Routes 22, 78, the New Jersey Turnpike and the Garden State Parkway.

### LOCATION MAP

**Robert Bogash** | O: 732.623.2159 | C: 732.319.4680 | bogash@sitarcompany.com **Douglas Sitar** | O: 732.623.2135 | C: 732.859.2144 | dsitar@sitarcompany.com