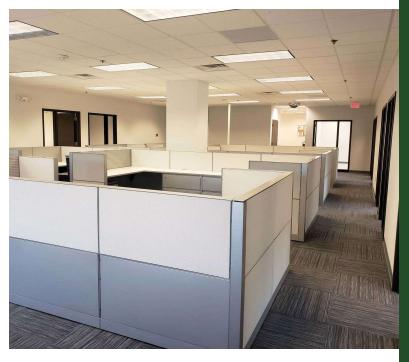

#### PROPERTY HIGHLIGHTS

- Lower level and 2nd floor space available
- Larger combined spaces
- Many upgrades with full glass conference rooms, hardwood flooring, LED lighting, new furniture and cubicles can be included
- Private entrance as well as main entrance
- · Loading area with dock
- Large doors if heavy equipment is needed
- Access to generator

#### **AVAILABLE SPACES**

| SUITE            | TENANT    | SIZE (SF)        | LEASE TYPE | LEASE RATE    |
|------------------|-----------|------------------|------------|---------------|
| 2nd Floor Unit   | Available | 4,614 SF         | Gross      | \$19.50 SF/yr |
| Unit 200         | Available | 6,918 SF         | Gross      | \$19.50 SF/yr |
| Lower Level LL01 | Available | 2,007 - 3,142 SF | Gross      | \$19.50 SF/yr |
| Lower Level LL02 | Available | 2,007 - 3,142 SF | Gross      | \$19.50 SF/yr |