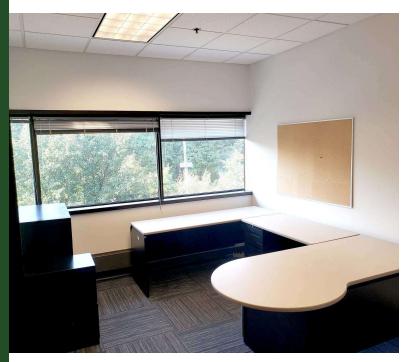

#### PROPERTY HIGHLIGHTS

- Lower level and 2nd floor space available
- Larger combined spaces
- Many upgrades with full glass conference rooms, hardwood flooring, LED lighting, new furniture and cubicles can be included
- Private entrance as well as main entrance
- · Loading area with dock
- Large doors if heavy equipment is needed
- Access to generator

#### **AVAILABLE SPACES**

| SUITE            | TENANT    | SIZE (SF)        | LEASE TYPE | LEASE RATE    |
|------------------|-----------|------------------|------------|---------------|
| 2nd Floor Unit   | Available | 4,614 SF         | Gross      | \$19.50 SF/yr |
| Unit 200         | Available | 6,918 SF         | Gross      | \$19.50 SF/yr |
| Lower Level LL01 | Available | 2,007 - 3,142 SF | Gross      | \$19.50 SF/yr |
| Lower Level LL02 | Available | 2,007 - 3,142 SF | Gross      | \$19.50 SF/yr |