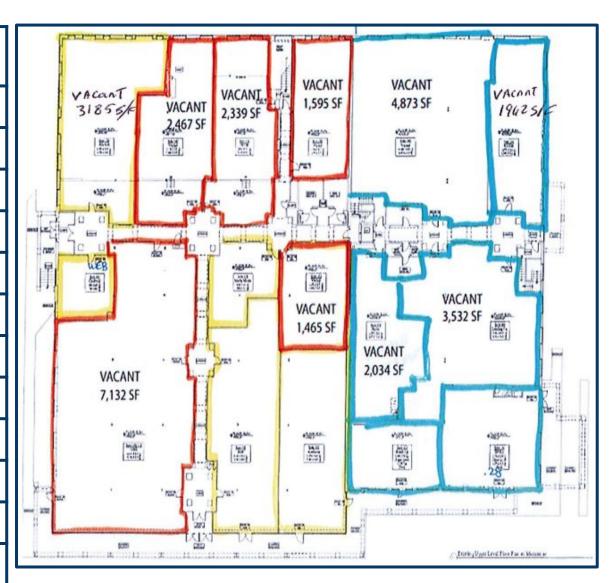

800 Main Street South, Southbury, CT 06488

| SUITE#    | RSF   |
|-----------|-------|
| 102       | 7,131 |
| 120       | 3,185 |
| 122       | 2,467 |
| 124       | 2,339 |
|           |       |
| 210       | 4,873 |
| 215       | 1,962 |
| 218       | 2,034 |
| 225       | 3,531 |
|           |       |
| L-1       | 1,302 |
| L-3       | 2,147 |
| L-2 / L-4 | 6,989 |

800 Main Street South, Southbury, CT 06488

| LOWER LEVEL |       |  |
|-------------|-------|--|
| L-1         | 1,302 |  |
| L-3         | 2,147 |  |
|             |       |  |