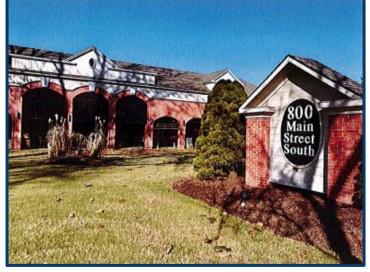

800 Main Street South, Southbury, CT 06488

### 800 Main Street South, Southbury, CT 06488

|--|

| BUILDING INFO           |                                             |  |
|-------------------------|---------------------------------------------|--|
| Total Available SF      | 53,011 SF+/-                                |  |
| Number of Floors        | 2                                           |  |
| Ceiling Height          | 10'                                         |  |
| Roof                    | Rubber                                      |  |
| Interior Construction   | Sheetrock                                   |  |
| Exterior Construction   | Brick                                       |  |
| Parking                 | Excellent                                   |  |
| Zoning                  | Commercial                                  |  |
| PROPERTY                |                                             |  |
| Distance to I-84        | 1/4 mile - Exit 14                          |  |
| MECHANICALS & UTILITIES |                                             |  |
| Electric                | Eversource                                  |  |
| Gas                     | Eversource                                  |  |
| Sewer                   | Septic                                      |  |
| Water                   | Town                                        |  |
| Air Conditioning        | Central                                     |  |
| Type of Heat            | Forced Hot Air                              |  |
| Elevator                | Yes                                         |  |
| Lease Rate              | \$16.95 - 18.95 PSF<br>Gross plus Utilities |  |