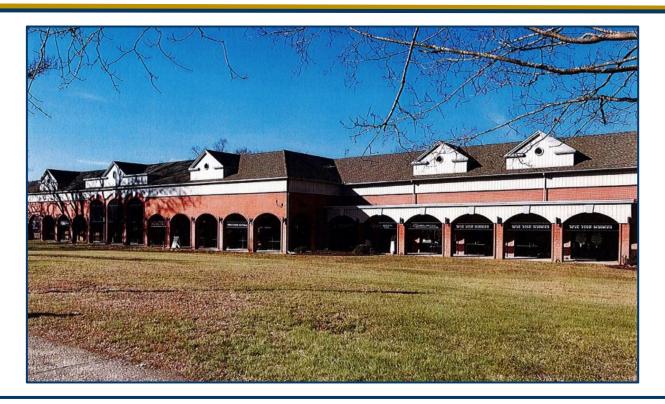

800 Main Street South, Southbury, CT 06488

#### PROFESSIONAL / OFFICE / MEDICAL BUILDING

- 60,000 SF +/- Professional Office Building suitable for Office and Medical Use
- Office Suites range from 1,302 7,131 SF+/-
- Conveniently located near the US Post Office Southbury Green
- Excellent access to I-84 Exit 14
- Great On-Site Parking
- Competitively Priced at \$16.95 \$18.95 PSF Gross plus Utilities