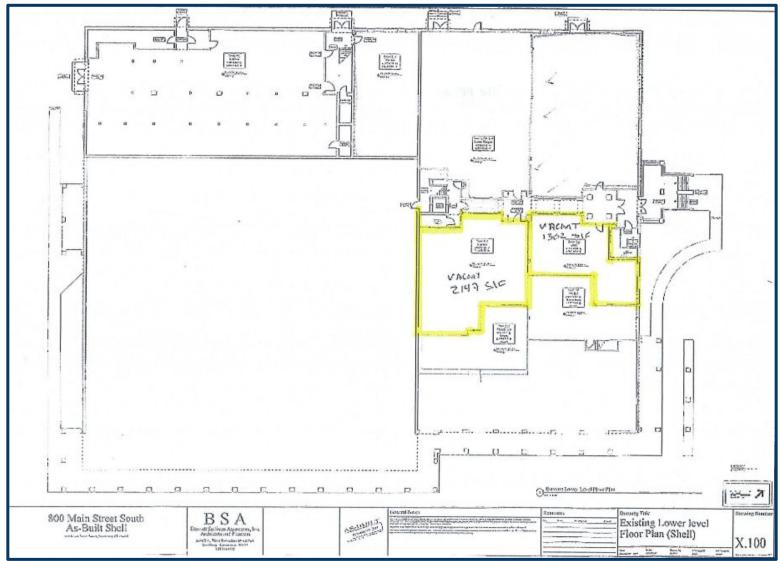

800 Main Street South, Southbury, CT 06488

| LOWER LEVEL |       |  |
|-------------|-------|--|
| L-1         | 1,302 |  |
| L-3         | 2,147 |  |
|             |       |  |