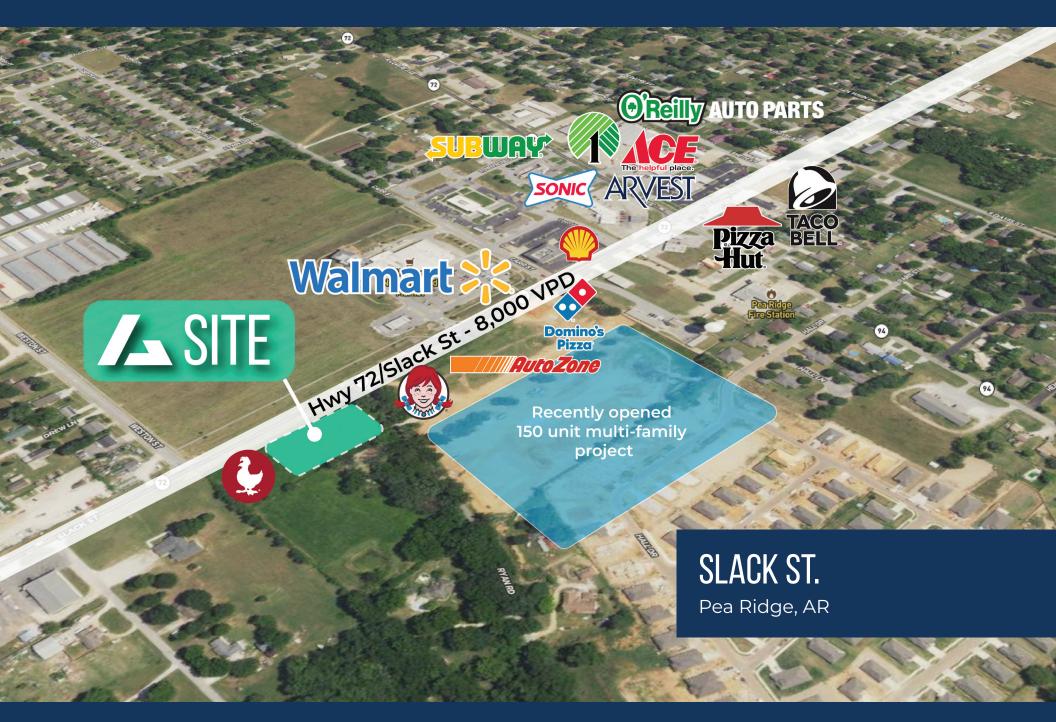

#### **Traffic Counts**

Hwy 72/Slack St - 8,000 VPD

#### **Property Overview**

- Adjacent to Wal-Mart, Wendy's and Zaxby's
- Direct Frontage on Hwy 72 which leads directly into Bentonville
- Multi-family development in rear of development

Jacob Ryan
Director Retail Leasing