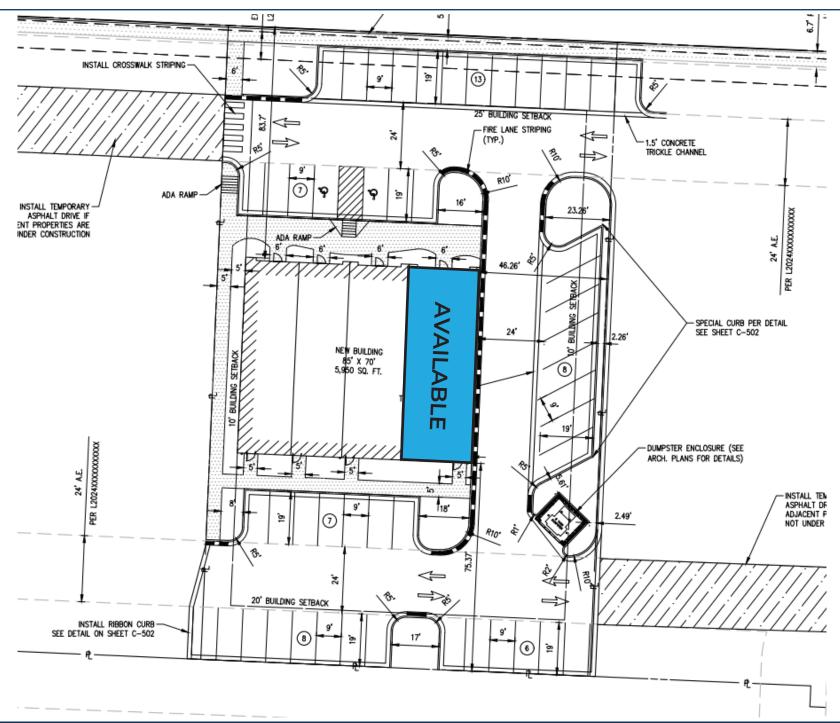

#### Summary

- · Lease Rate: Call for Pricing
- Building Size: 5,950 SF
- · Available For Lease: 2,700 SF
- · Completion Date: Q2 2025
- · Co-Tenants: Optometrist, AT&T
- Parking Count: 54