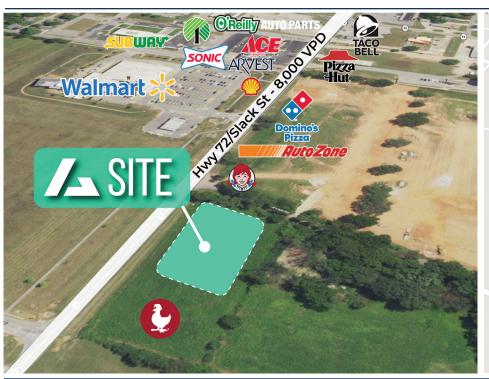

#### **Traffic Counts**

Hwy 72/Slack St - 8,000 VPD

#### **Property Overview**

- Adjacent to Wal-Mart, Wendy's and Zaxby's
- Direct Frontage on Hwy 72 which leads directly into Bentonville
- Multi-family development in rear of development

Jacob Ryan
Director Retail Leasing